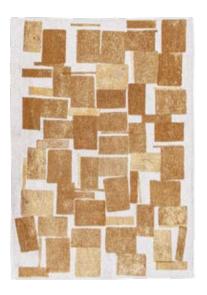

## **COBBLESTONE**

### CRAFT COLLECTION

The Cobblestone rug will captivate you with its abstract shapes and artistic details.

The design concept is based on indepth graphic research, using stamps and block print techniques to create unique patterns. Gradients of color and varying degrees of print add depth and texture to the rug, while a subtle line links the whole together, creating visual connections that add an extra dimension to the whole.

9346 PEACH PARTY

9348 AMPARO BLUES