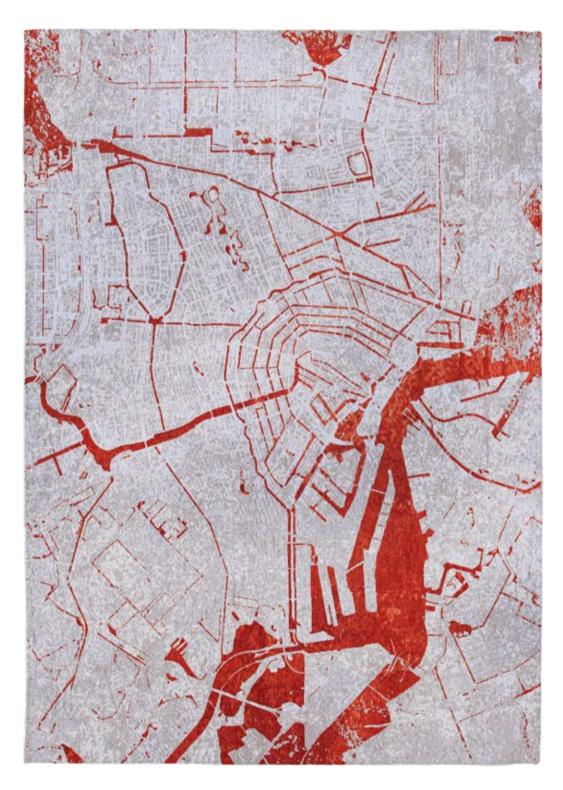

### COLLECTION

Inspired by aerial views, this unique design combines a mysterious aesthetic with transparency, evoking the spellbinding atmosphere of old maps.

Cities stands out for its graphic character, going beyond the simple informative aspect to offer an arty visual experience.

Each city has been carefully selected to represent a distinct style and atmosphere, creating a unique link with the city in question.

9315 NEW YORK | GATSBY GOLD

9314 TOKYO | CONDUCTIVE BLUE

9323 AMSTERDAM | ORANGE CUT

### COLLECTION

9314

9315 TOKYO | CONDUCTIVE BLUE NEW YORK | GATSBY GOLD

9320 LONDON | GREEN MEADOWS

9322 PARIS | SPACE TRIP

9323 AMSTERDAM | ORANGE CUT