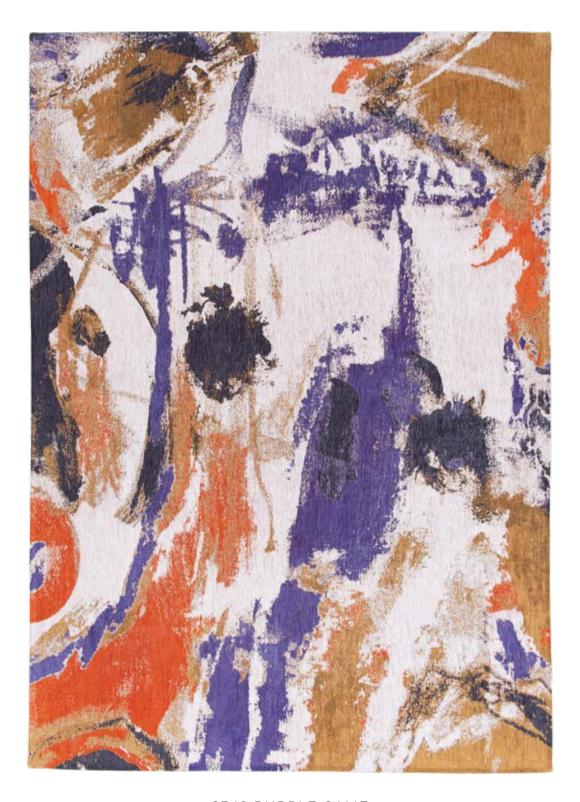

## KIRMAN

#### FADING WORLD COLLECTION

The Kirman rug is a harmonious blend of past and present, of classic deconstruction and contemporary artistic expression Inspired by an old design by Louis de Poortere, this rug adds a worn and nostalgic touch.

The motif is stylised using a flamed yarn, which structures the design and gives it a textured, subtly evanescent appearance, like a memory that is slowly fading. This unique technique gives the rug a captivating, artistic aesthetic.

9377 SUNWAX

9374 STORM

#### 9378 MARGAUX