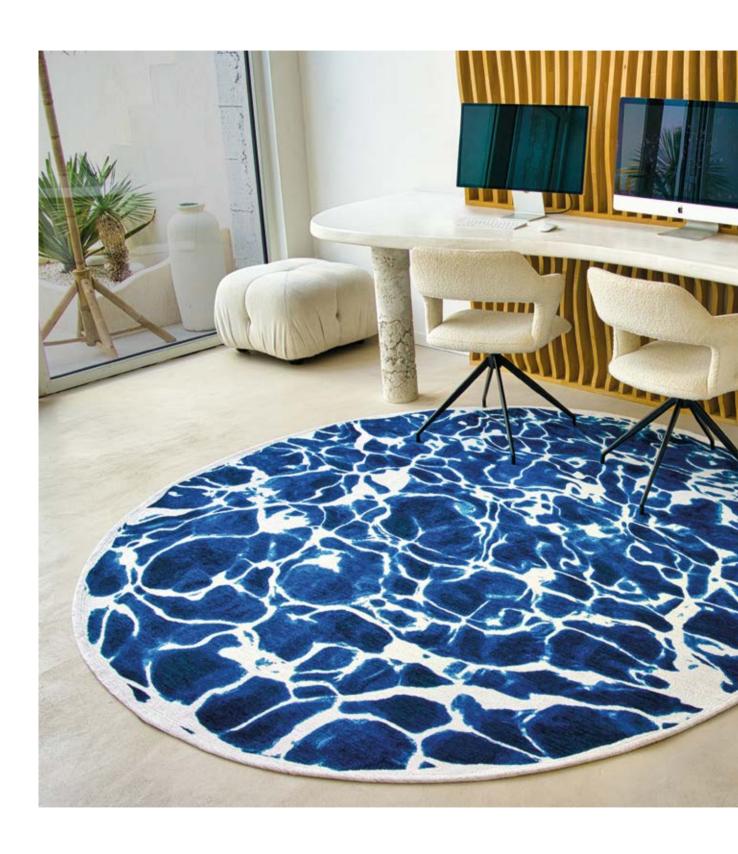

### SWIM

#### MEDITATION COLLECTION

Immerse yourself in the world of our Swim rug, inspired by the beauty and fluidity of water. The design concept is based around the cyanotype technique, creating a captivating visual effect.

This rug highlights the interplay of reflections, capturing the magic and brilliance of water. The patterns and shades of color reflect current trends, adding a modern, elegant touch to your interior.

The use of materials is also highlighted in this rug design. The white flamed yarn is adding relief and texture to the whole. This technique adds an extra dimension to the rug, creating a pleasant tactile experience and enhancing its visual appeal.