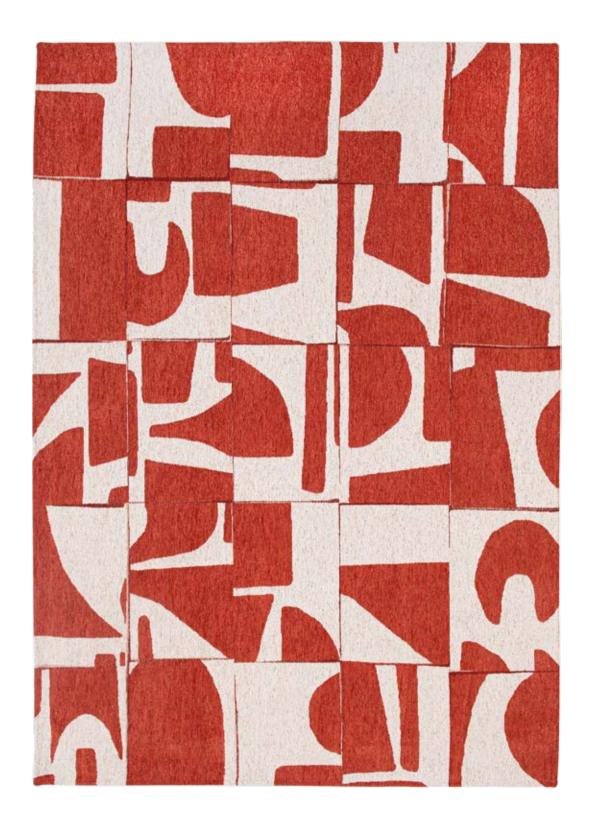

#### CRAFT COLLECTION

Don't miss our new Papercut rug, a piece that embodies the modern, deconstructivist aesthetic of the Bauhaus movement. Inspired by the tangram, this rug features printed, cut and deconstructed shapes, which are then skilfully reconstructed.

The Papercut rug is perfectly in keeping with the heritage of the Bauhaus movement, which advocated the fusion of art and craft, and the search for balance between form, colour and functionality. It will bring a touch of the avant-garde and originality to your interior, while reflecting boldness and creativity.

9361 SEA SPRAY

9364 RUST

#### 9367 CURRY

#### CRAFT COLLECTION

9358 CAMPANULA

9361 SEA SPRAY

RUST

STRING

9367 CURRY