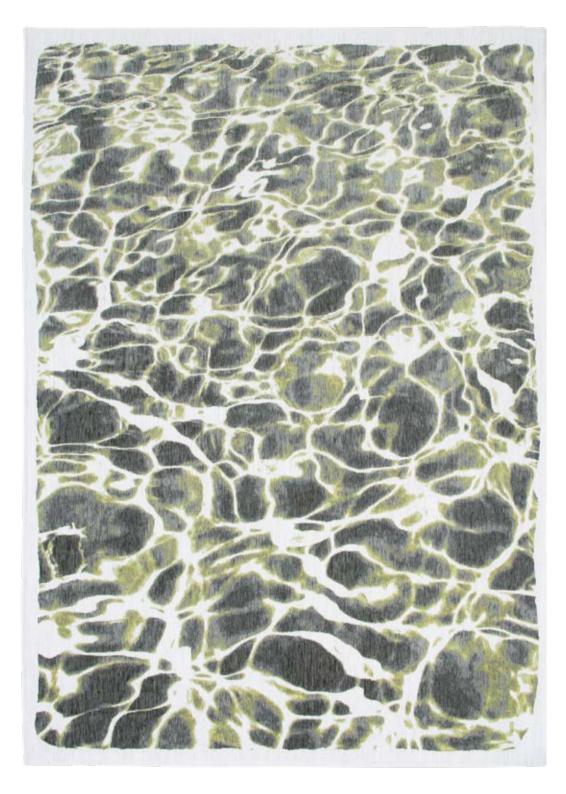

### SWIM

#### MEDITATION COLLECTION

Immerse yourself in the world of our Swim rug, inspired by the beauty and fluidity of water. The design concept is based around the cyanotype technique, creating a captivating visual effect.

This rug highlights the interplay of reflections, capturing the magic and brilliance of water. The patterns and shades of color reflect current trends, adding a modern, elegant touch to your interior.

The use of materials is also highlighted in this rug design. The white flamed yarn is adding relief and texture to the whole. This technique adds an extra dimension to the rug, creating a pleasant tactile experience and enhancing its visual appeal.