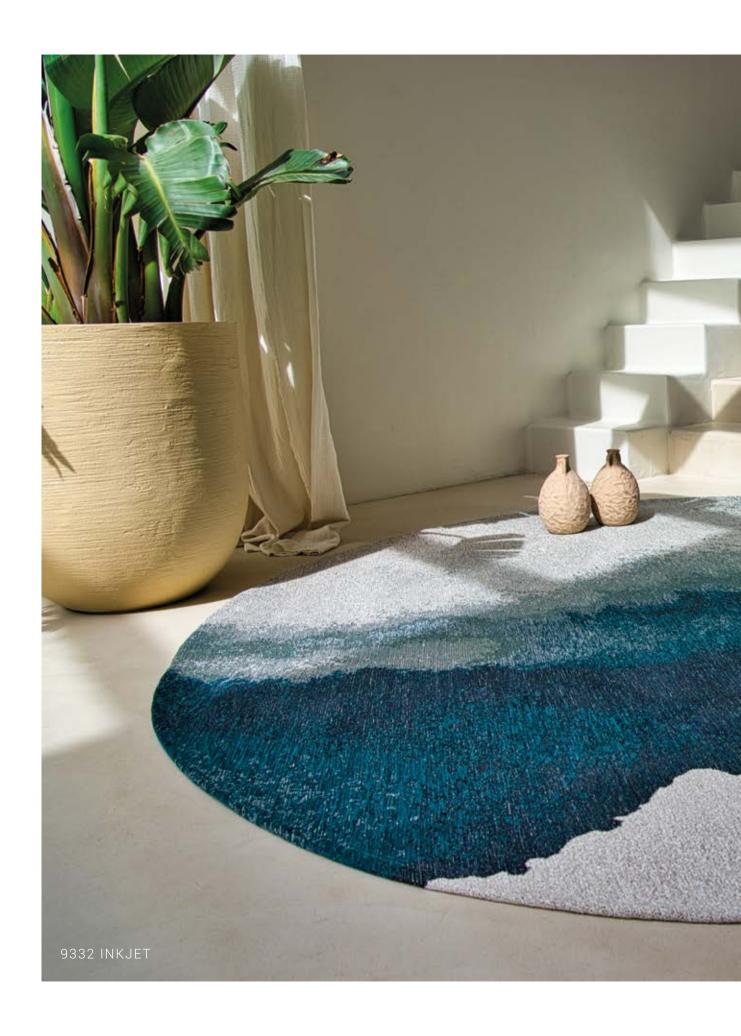

### LAGOON

#### MEDITATION COLLECTION

The Lagoon design concept is based on ink blots and Rorschach tests, offering a multitude of interpretations. The design evokes the sea, earth and moss, establishing a close link with nature. The colors blend harmoniously into each other, creating a spontaneous and captivating design.

The color palette is made up of rich, evocative shades. From warm brown to teal, refined gold to vibrant green, and touches of iodine, cognac and deep black, each tone helps to create a natural, authentic ambience.

9332 INKJET

9326 CHESTNUT

9328 IODE

9333 SUNSET

9331 PALM GREEN