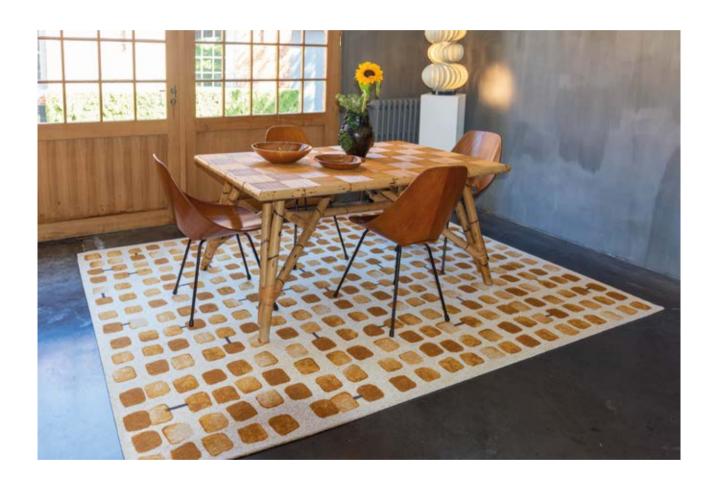

## **COBBLESTONE**

### CRAFT COLLECTION

The Cobblestone rug will captivate you with its abstract shapes and artistic details.

The design concept is based on indepth graphic research, using stamps and block print techniques to create unique patterns. Gradients of color and varying degrees of print add depth and texture to the rug, while a subtle line links the whole together, creating visual connections that add an extra dimension to the whole.

9346 PEACH PARTY

9348 AMPARO BLUES