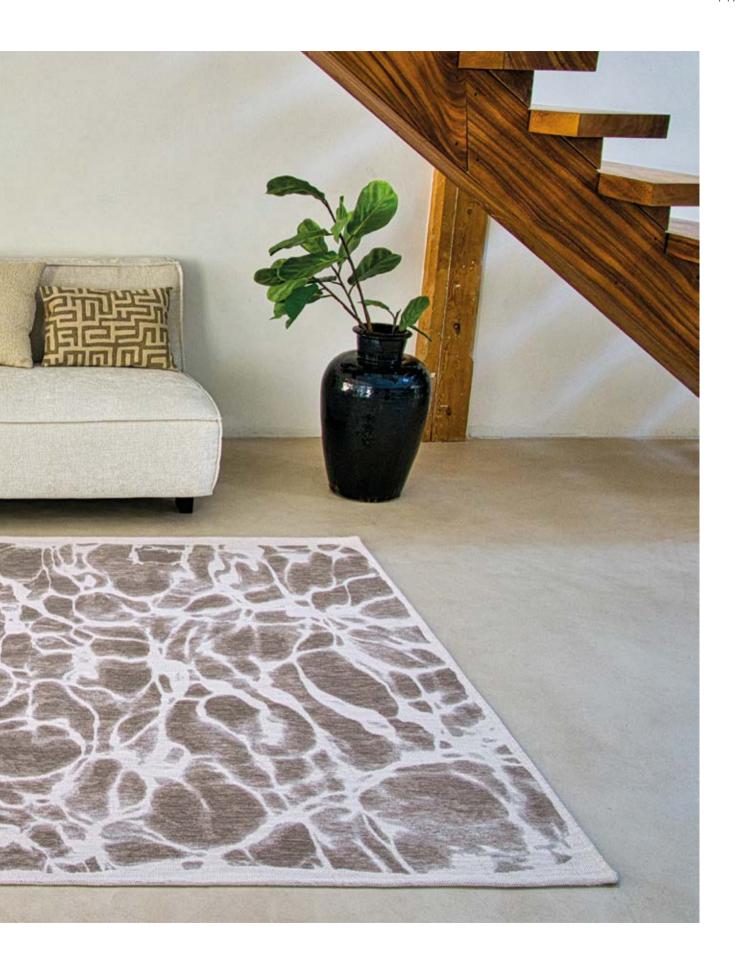

### SWIM

#### MEDITATION COLLECTION

Immerse yourself in the world of our Swim rug, inspired by the beauty and fluidity of water. The design concept is based around the cyanotype technique, creating a captivating visual effect.

This rug highlights the interplay of reflections, capturing the magic and brilliance of water. The patterns and shades of color reflect current trends, adding a modern, elegant touch to your interior.

The use of materials is also highlighted in this rug design. The white flamed yarn is adding relief and texture to the whole. This technique adds an extra dimension to the rug, creating a pleasant tactile experience and enhancing its visual appeal.