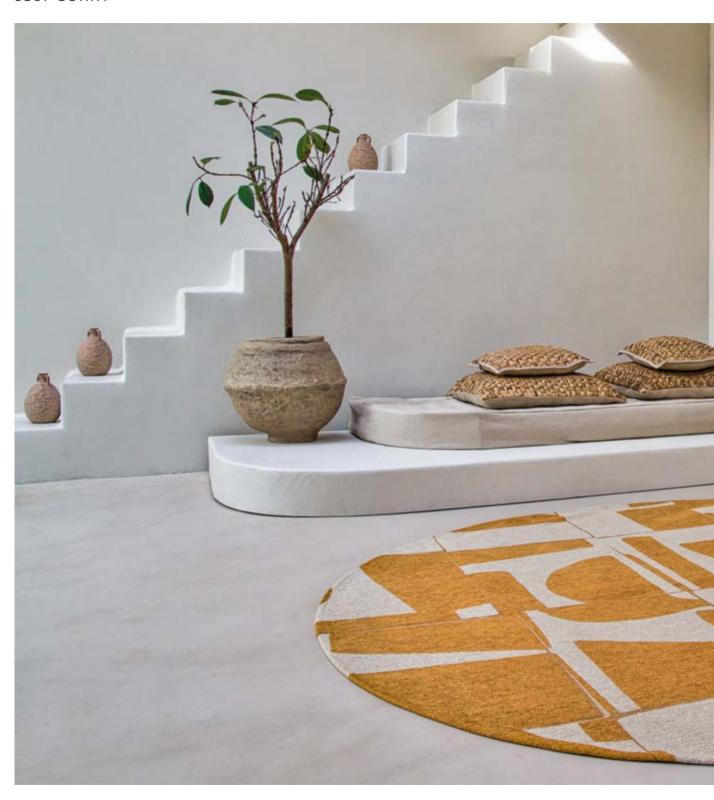

#### CRAFT COLLECTION

Don't miss our new Papercut rug, a piece that embodies the modern, deconstructivist aesthetic of the Bauhaus movement. Inspired by the tangram, this rug features printed, cut and deconstructed shapes, which are then skilfully reconstructed.

The Papercut rug is perfectly in keeping with the heritage of the Bauhaus movement, which advocated the fusion of art and craft, and the search for balance between form, colour and functionality. It will bring a touch of the avant-garde and originality to your interior, while reflecting boldness and creativity.