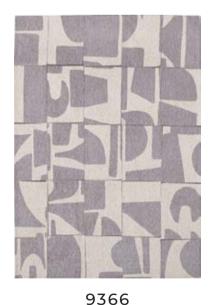

#### CRAFT COLLECTION

Don't miss our new Papercut rug, a piece that embodies the modern, deconstructivist aesthetic of the Bauhaus movement. Inspired by the tangram, this rug features printed, cut and deconstructed shapes, which are then skilfully reconstructed.

The Papercut rug is perfectly in keeping with the heritage of the Bauhaus movement, which advocated the fusion of art and craft, and the search for balance between form, colour and functionality. It will bring a touch of the avant-garde and originality to your interior, while reflecting boldness and creativity.