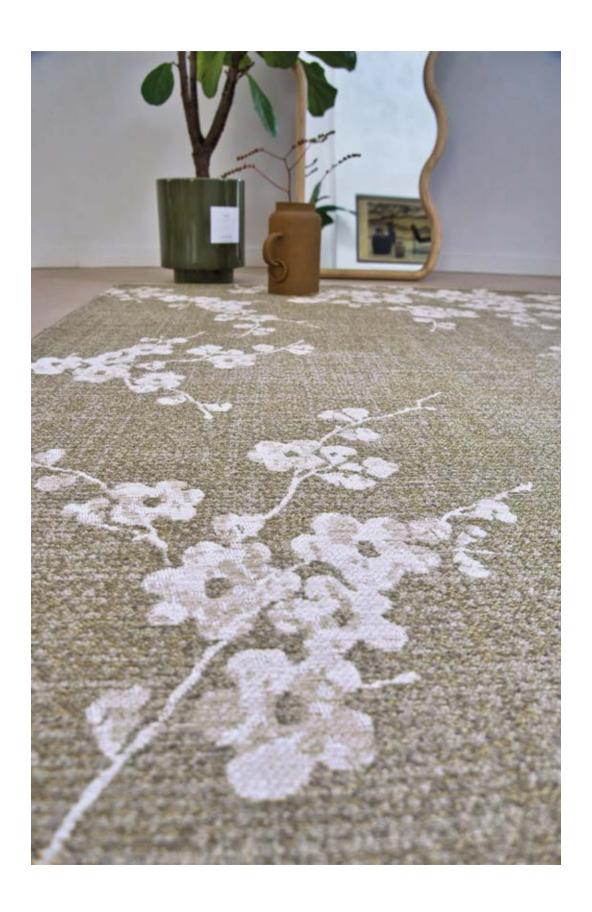

### SAKURA

#### COLLECTION

Discover the world of the Sakura rug, celebrating the timeless beauty of Japanese cherry trees. Inspired by these emblematic symbols, this rug embodies both elegance and fashion.

The design focuses on the representation of cherry blossom trees, creating a delicate and poetic atmosphere. The floral motifs evoke the spring season and capture the ephemeral beauty of sakura petals in full bloom.

9373 MORNING MIST

9372 WET GARDEN