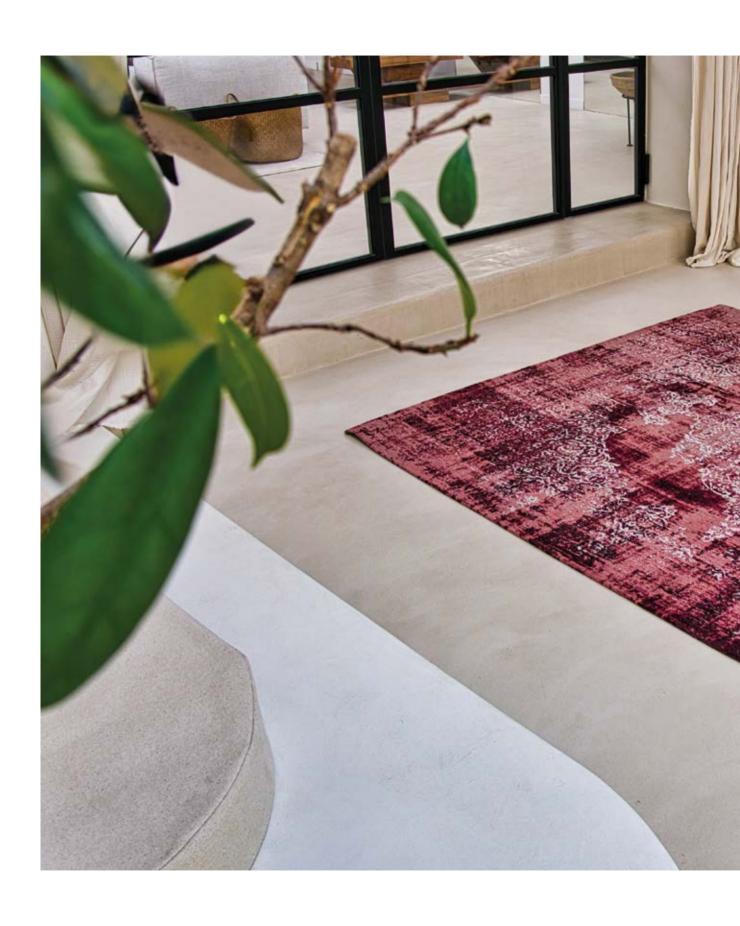

## KIRMAN

#### FADING WORLD COLLECTION

The Kirman rug is a harmonious blend of past and present, of classic deconstruction and contemporary artistic expression Inspired by an old design by Louis de Poortere, this rug adds a worn and nostalgic touch.

The motif is stylised using a flamed yarn, which structures the design and gives it a textured, subtly evanescent appearance, like a memory that is slowly fading. This unique technique gives the rug a captivating, artistic aesthetic.