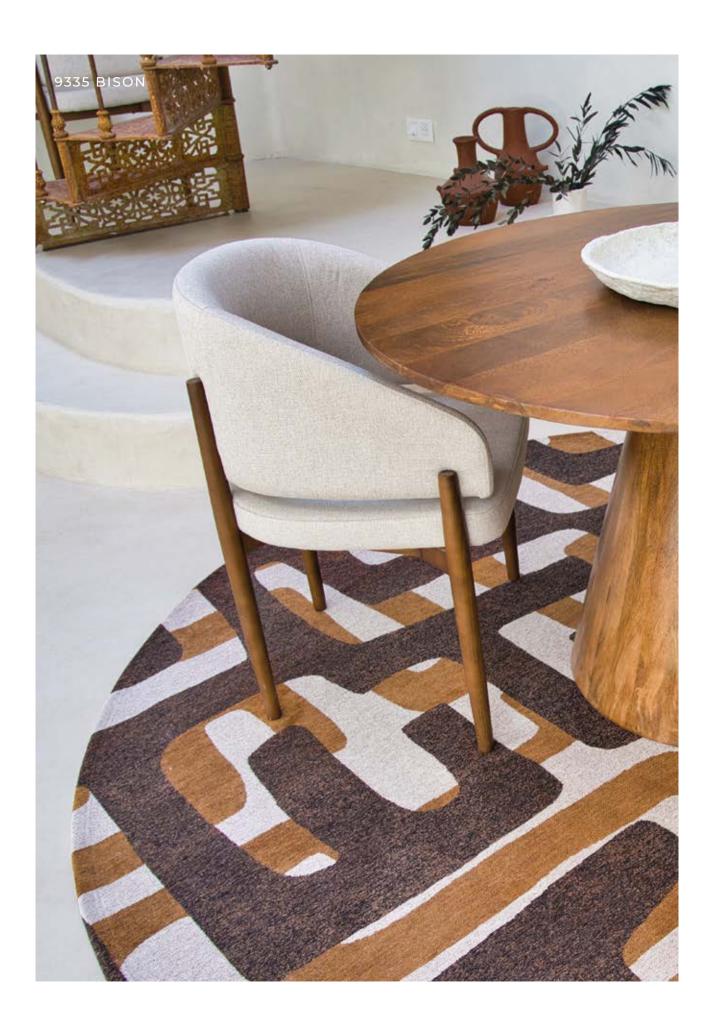

### **KUBA**

#### CRAFT COLLECTION

Kuba rugs draw their inspiration from Zairean Kuba art, famous for its abstract motifs and rich creativity.

Kuba men and women, renowned for their exceptional weaving and embroidery skills, developed increasingly abstract designs as the kingdom grew in prosperity and power.

The design concept is inspired by African fabrics, but revisits them with a modern approach and a sense of added perspective. The traditional ethnic pattern is metamorphosed into two layers, creating a captivating visual depth that further enhances the effect of perspective.

9336 ULTRAMARINE

## **KUBA**

### CRAFT COLLECTION

9335 BISON

9336 ULTRAMARINE