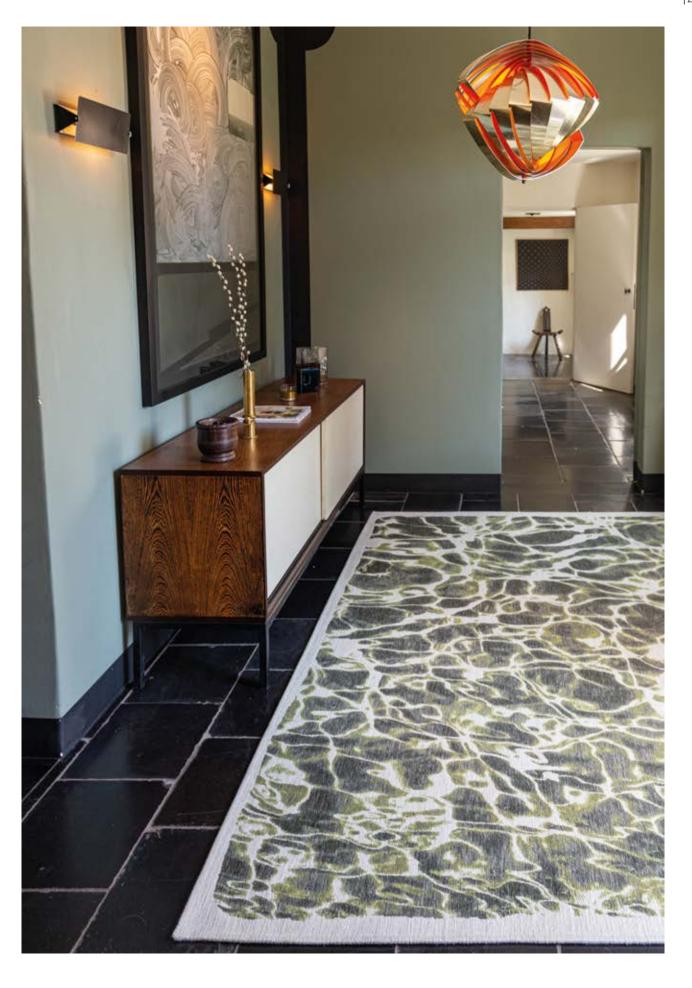

### SWIM

#### MEDITATION COLLECTION

Immerse yourself in the world of our Swim rug, inspired by the beauty and fluidity of water. The design concept is based around the cyanotype technique, creating a captivating visual effect.

This rug highlights the interplay of reflections, capturing the magic and brilliance of water. The patterns and shades of color reflect current trends, adding a modern, elegant touch to your interior.

The use of materials is also highlighted in this rug design. The white flamed yarn is adding relief and texture to the whole. This technique adds an extra dimension to the rug, creating a pleasant tactile experience and enhancing its visual appeal.