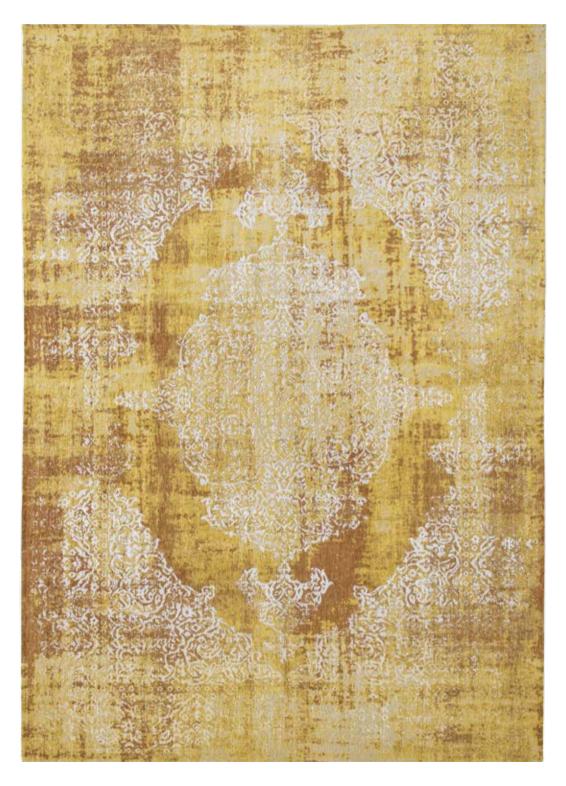

## KIRMAN

#### FADING WORLD COLLECTION

The Kirman rug is a harmonious blend of past and present, of classic deconstruction and contemporary artistic expression Inspired by an old design by Louis de Poortere, this rug adds a worn and nostalgic touch.

The motif is stylised using a flamed yarn, which structures the design and gives it a textured, subtly evanescent appearance, like a memory that is slowly fading. This unique technique gives the rug a captivating, artistic aesthetic.

#### FADING WORLD COLLECTION

9375 TUSCANY

QUARTZ

9377 SUNWAX

9378 MARGAUX