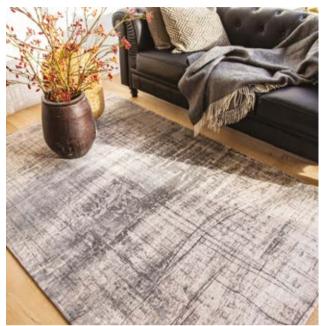

## KIRMAN

#### FADING WORLD COLLECTION

The Kirman rug is a harmonious blend of past and present, of classic deconstruction and contemporary artistic expression Inspired by an old design by Louis de Poortere, this rug adds a worn and nostalgic touch.

The motif is stylised using a flamed yarn, which structures the design and gives it a textured, subtly evanescent appearance, like a memory that is slowly fading. This unique technique gives the rug a captivating, artistic aesthetic.