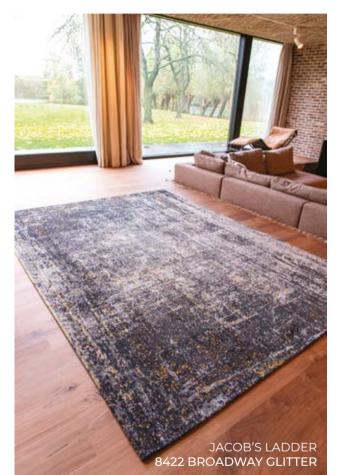

# COLLECTION RUGS 2022

BAOBAB **9200 BLACK WATER** 

CORAL 9228 OYSTER WHITE

CORAL 9229 SHELL BEIGE

CORAL 9227 BLACK GOLD

GRIFF 8420 JERSEY STONE

GRIFF 8421 BRONX AZURITE

CRACKS 8629 ABYSS BLUE

JACOB'S LADDER 8928 CENTRAL YELLOW

DEDALO 9205 YELLOW SCARAB

DEDALO
9204 REPUBLIC GREEN

DORA 9143 DORADO

GRAFFITO 9144 STREET GRAPH

MODULE 9196 CAMEL BLUE

MODULE 9209 PINK ROHE

MEDALLION 8263 MINERAL BLACK