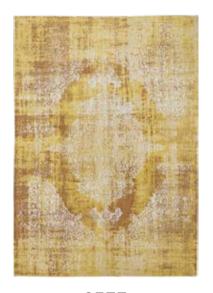

## KIRMAN

#### FADING WORLD COLLECTION

The Kirman rug is a harmonious blend of past and present, of classic deconstruction and contemporary artistic expression Inspired by an old design by Louis de Poortere, this rug adds a worn and nostalgic touch.

The motif is stylised using a flamed yarn, which structures the design and gives it a textured, subtly evanescent appearance, like a memory that is slowly fading. This unique technique gives the rug a captivating, artistic aesthetic.

9377 SUNWAX

9374 STORM

#### FADING WORLD COLLECTION

9375 TUSCANY

QUARTZ

9377 SUNWAX

9378 MARGAUX