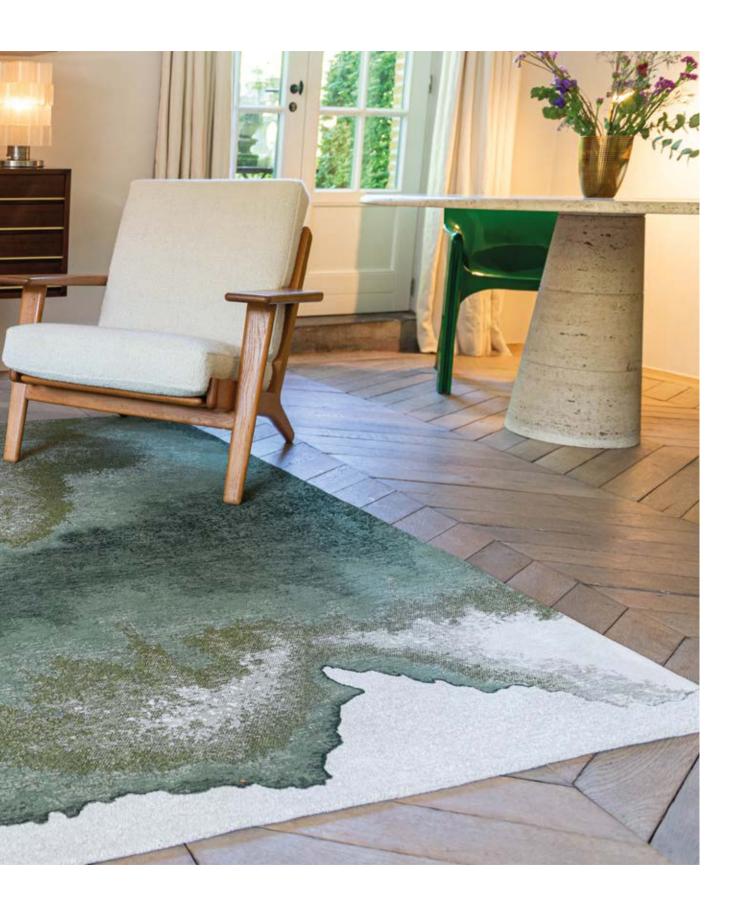

### LAGOON

#### MEDITATION COLLECTION

The Lagoon design concept is based on ink blots and Rorschach tests, offering a multitude of interpretations. The design evokes the sea, earth and moss, establishing a close link with nature. The colors blend harmoniously into each other, creating a spontaneous and captivating design.

The color palette is made up of rich, evocative shades. From warm brown to teal, refined gold to vibrant green, and touches of iodine, cognac and deep black, each tone helps to create a natural, authentic ambience.

9332 INKJET

9326 CHESTNUT

9328 IODE

9333 SUNSET

9331 PALM GREEN