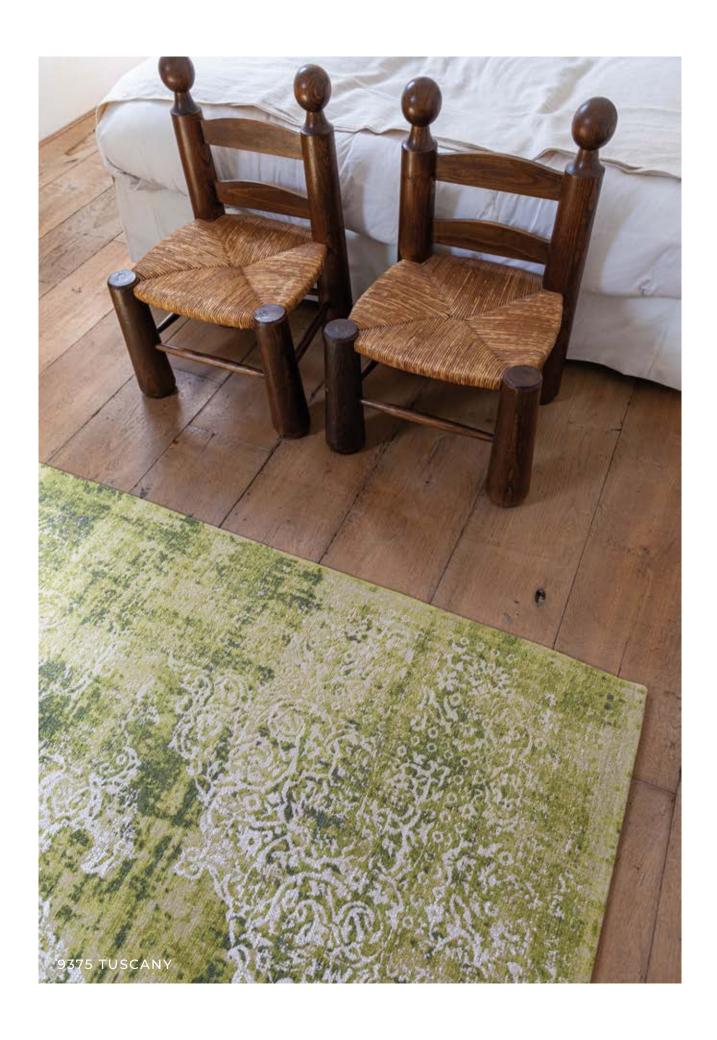

## KIRMAN

#### FADING WORLD COLLECTION

The Kirman rug is a harmonious blend of past and present, of classic deconstruction and contemporary artistic expression Inspired by an old design by Louis de Poortere, this rug adds a worn and nostalgic touch.

The motif is stylised using a flamed yarn, which structures the design and gives it a textured, subtly evanescent appearance, like a memory that is slowly fading. This unique technique gives the rug a captivating, artistic aesthetic.

#### FADING WORLD COLLECTION

9375 TUSCANY

QUARTZ

9377 SUNWAX

9378 MARGAUX