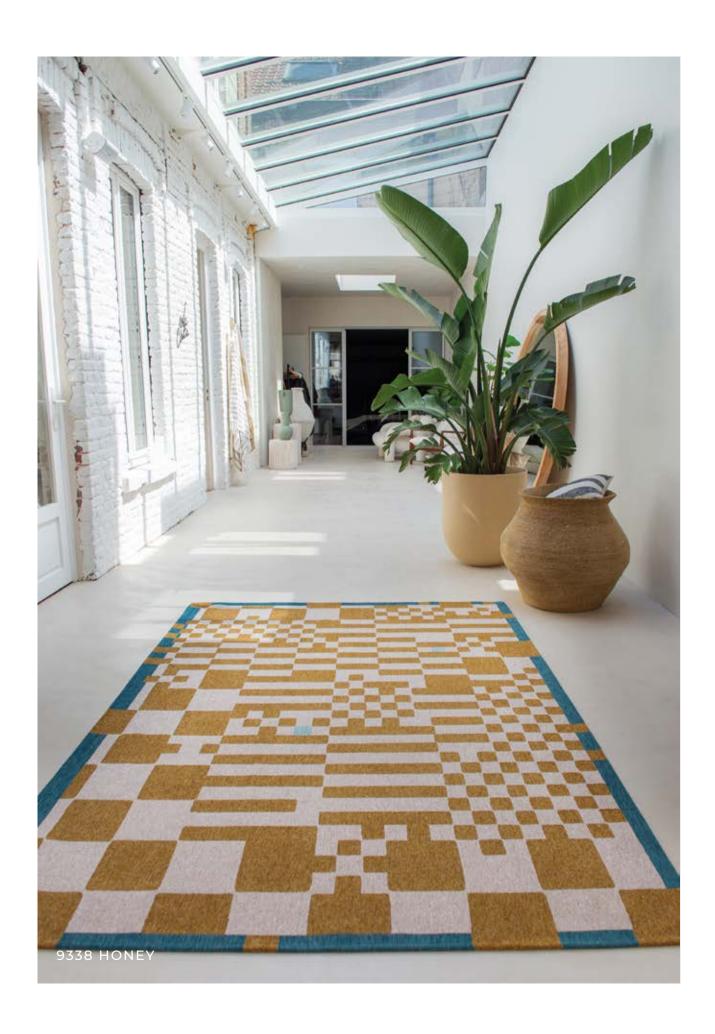

### **CHESS**

#### CRAFT COLLECTION

The Chess rug is a deconstructed interpretation of the iconic checkerboard pattern. With a bold graphic aesthetic, this rug strikes the perfect balance between the disorder of the pattern and the harmony of the colors.

The checkerboard is unstructured, creating an intriguing aesthetic that draws the eye. What's more, subtle material effects are integrated into the checkerboard, adding a tactile dimension and a sense of depth to the whole.

The brightly colored contours are pure and defined, giving visual clarity to the pattern while adding a striking energy to the design.

9341 NUDE