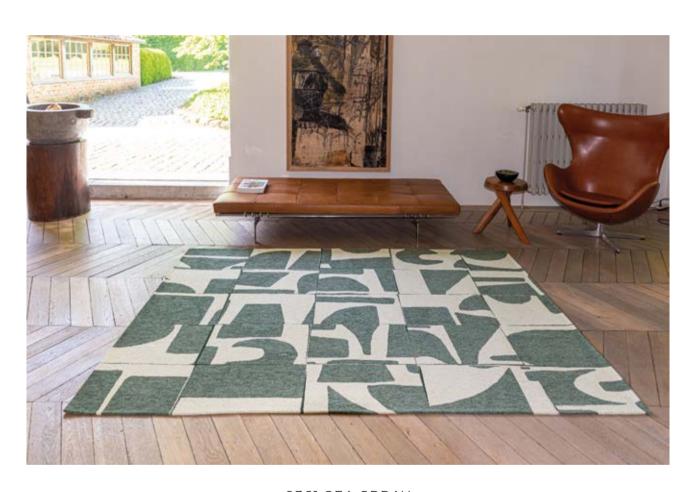

| 188 |
| Other collections                                                                                            | 192 |

# CRAFT COLLECTION

NEW





## **PAPERCUT**

#### CRAFT COLLECTION

Don't miss our new Papercut rug, a piece that embodies the modern, deconstructivist aesthetic of the Bauhaus movement. Inspired by the tangram, this rug features printed, cut and deconstructed shapes, which are then skilfully reconstructed.

The Papercut rug is perfectly in keeping with the heritage of the Bauhaus movement, which advocated the fusion of art and craft, and the search for balance between form, colour and functionality. It will bring a touch of the avant-garde and originality to your interior, while reflecting boldness and creativity.





9361 SEA SPRAY



9364 RUST











#### 9367 CURRY







## **PAPERCUT**

#### CRAFT COLLECTION



9358 CAMPANULA



9361 SEA SPRAY



RUST



STRING



9367 CURRY





## LUCIA

#### CRAFT COLLECTION

Let yourself be dazzled by our brand new Lucia design, a rug that skillfully combines retro 50s elements with a trendy, contemporary aesthetic. This rug stands out for its bouclette effect, offering a soft, fluffy texture that's very much in vogue.

The design concept revolves around the play of cubes and the search for balance, reminiscent of a carefully stacked house of cards. The geometric shapes are reminiscent of cubism, creating a dynamic, artistic aesthetic. The play of transparency adds a touch of depth and mystery to the whole.





9356 SYCAMORE







# LUCIA

### CRAFT COL