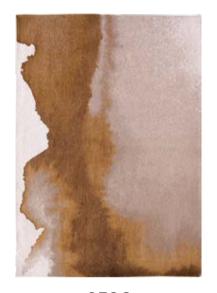

### LAGOON

#### MEDITATION COLLECTION

The Lagoon design concept is based on ink blots and Rorschach tests, offering a multitude of interpretations. The design evokes the sea, earth and moss, establishing a close link with nature. The colors blend harmoniously into each other, creating a spontaneous and captivating design.

The color palette is made up of rich, evocative shades. From warm brown to teal, refined gold to vibrant green, and touches of iodine, cognac and deep black, each tone helps to create a natural, authentic ambience.

9332 INKJET

9326 CHESTNUT

9328 IODE

9333 SUNSET

9331 PALM GREEN