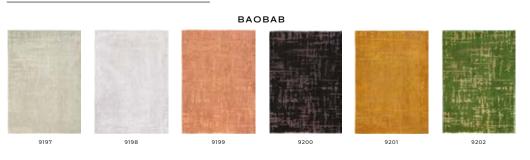

# COLLECTION RUGS 2022

BAOBAB **9200 BLACK WATER** 

CORAL 9228 OYSTER WHITE

CORAL 9229 SHELL BEIGE

CORAL 9227 BLACK GOLD

GRIFF 8420 JERSEY STONE

GRIFF 8421 BRONX AZURITE

CRACKS 8629 ABYSS BLUE