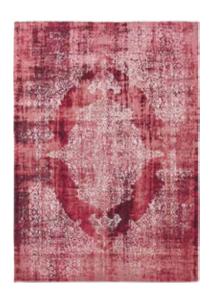

## KIRMAN

#### FADING WORLD COLLECTION

The Kirman rug is a harmonious blend of past and present, of classic deconstruction and contemporary artistic expression Inspired by an old design by Louis de Poortere, this rug adds a worn and nostalgic touch.

The motif is stylised using a flamed yarn, which structures the design and gives it a textured, subtly evanescent appearance, like a memory that is slowly fading. This unique technique gives the rug a captivating, artistic aesthetic.

9377 SUNWAX

9374 STORM

#### FADING WORLD COLLECTION

9375 TUSCANY

QUARTZ

9377 SUNWAX

9378 MARGAUX