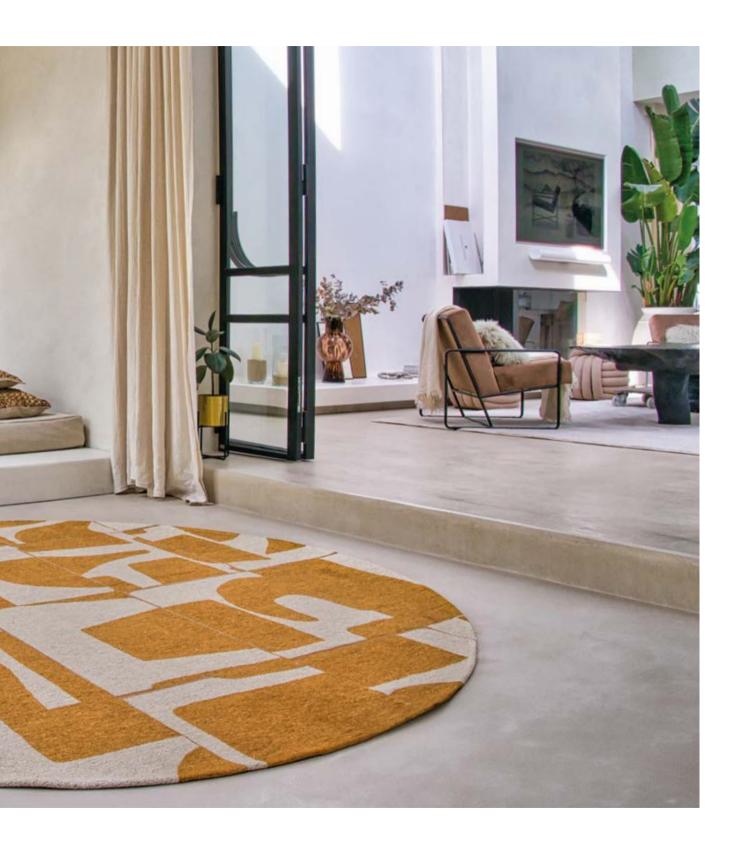

#### CRAFT COLLECTION

Don't miss our new Papercut rug, a piece that embodies the modern, deconstructivist aesthetic of the Bauhaus movement. Inspired by the tangram, this rug features printed, cut and deconstructed shapes, which are then skilfully reconstructed.

The Papercut rug is perfectly in keeping with the heritage of the Bauhaus movement, which advocated the fusion of art and craft, and the search for balance between form, colour and functionality. It will bring a touch of the avant-garde and originality to your interior, while reflecting boldness and creativity.