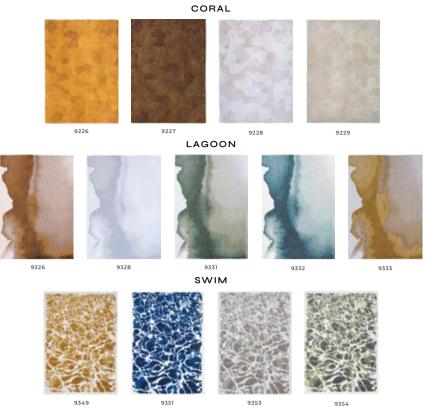

### LAGOON

#### MEDITATION COLLECTION

The Lagoon design concept is based on ink blots and Rorschach tests, offering a multitude of interpretations. The design evokes the sea, earth and moss, establishing a close link with nature. The colors blend harmoniously into each other, creating a spontaneous and captivating design.

The color palette is made up of rich, evocative shades. From warm brown to teal, refined gold to vibrant green, and touches of iodine, cognac and deep black, each tone helps to create a natural, authentic ambience.

9332 INKJET

9326 CHESTNUT

9328 IODE

9333 SUNSET

9331 PALM GREEN

### MEDITATION COLLECTION

9326 CHESTNUT

9328 IODE

PALM GREEN

9332 INKJET

9333 SUNSET

### SWIM

#### MEDITATION COLLECTION

Immerse yourself in the world of our Swim rug, inspired by the beauty and fluidity of water. The design concept is based around the cyanotype technique, creating a captivating visual effect.

This rug highlights the interplay of reflections, capturing the magic and brilliance of water. The patterns and shades of color reflect current trends, adding a modern, elegant touch to your interior.

The use of materials is also highlighted in this rug design. The white flamed yarn is adding relief and texture to the whole. This technique adds an extra dimension to the rug, creating a pleasant tactile experience and enhancing its visual appeal.

#### 9351 SURF

9349 SAFFRON

9354 RIVER

9353 GRIT

## SWIM

#### MEDITATION COLLECTION

9349 SAFFRON

9351 SURF

GRIT

9354 RIVER