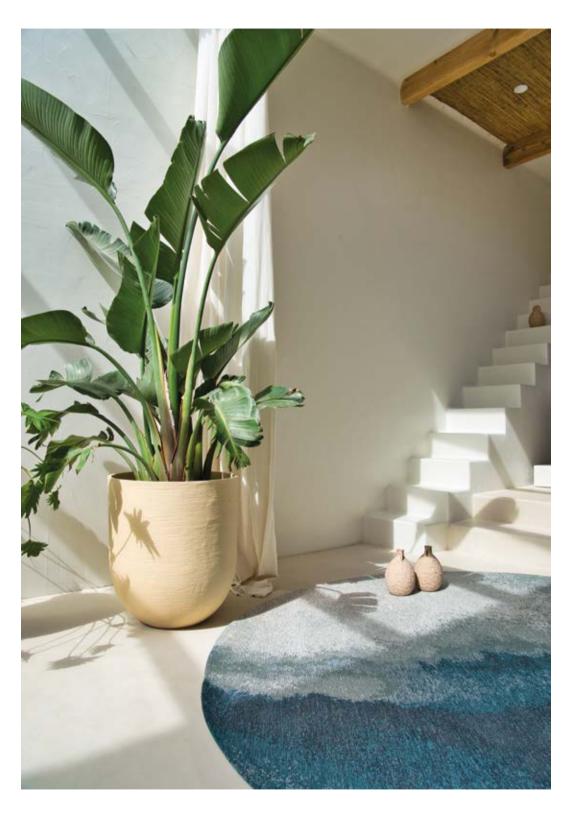

### LAGOON

#### MEDITATION COLLECTION

The Lagoon design concept is based on ink blots and Rorschach tests, offering a multitude of interpretations. The design evokes the sea, earth and moss, establishing a close link with nature. The colors blend harmoniously into each other, creating a spontaneous and captivating design.

The color palette is made up of rich, evocative shades. From warm brown to teal, refined gold to vibrant green, and touches of iodine, cognac and deep black, each tone helps to create a natural, authentic ambience.

9332 INKJET

9326 CHESTNUT

9328 IODE

9333 SUNSET

9331 PALM GREEN