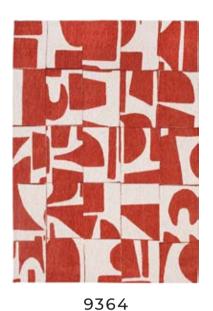

#### CRAFT COLLECTION

Don't miss our new Papercut rug, a piece that embodies the modern, deconstructivist aesthetic of the Bauhaus movement. Inspired by the tangram, this rug features printed, cut and deconstructed shapes, which are then skilfully reconstructed.

The Papercut rug is perfectly in keeping with the heritage of the Bauhaus movement, which advocated the fusion of art and craft, and the search for balance between form, colour and functionality. It will bring a touch of the avant-garde and originality to your interior, while reflecting boldness and creativity.

9361 SEA SPRAY

9364 RUST