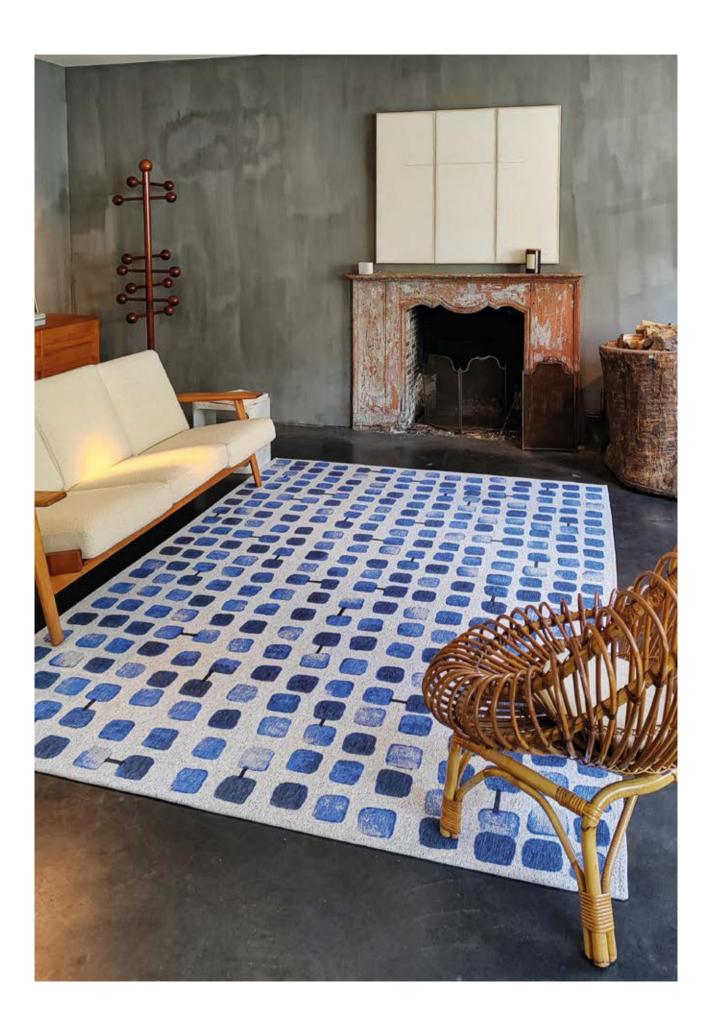

## **COBBLESTONE**

### CRAFT COLLECTION

The Cobblestone rug will captivate you with its abstract shapes and artistic details.

The design concept is based on indepth graphic research, using stamps and block print techniques to create unique patterns. Gradients of color and varying degrees of print add depth and texture to the rug, while a subtle line links the whole together, creating visual connections that add an extra dimension to the whole.

9346 PEACH PARTY

9348 AMPARO BLUES