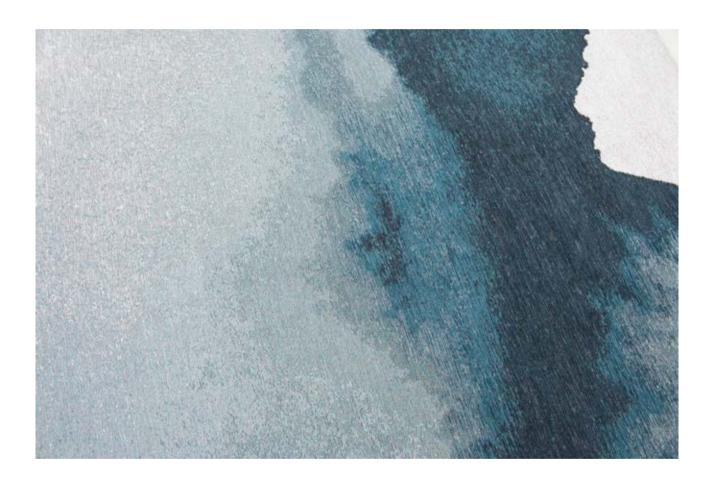

### LAGOON

#### MEDITATION COLLECTION

The Lagoon design concept is based on ink blots and Rorschach tests, offering a multitude of interpretations. The design evokes the sea, earth and moss, establishing a close link with nature. The colors blend harmoniously into each other, creating a spontaneous and captivating design.

The color palette is made up of rich, evocative shades. From warm brown to teal, refined gold to vibrant green, and touches of iodine, cognac and deep black, each tone helps to create a natural, authentic ambience.