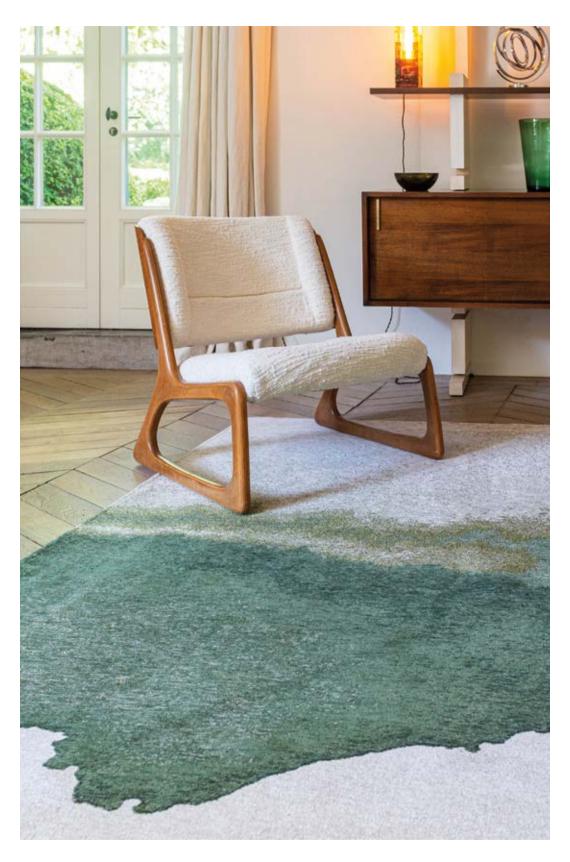

### LAGOON

#### MEDITATION COLLECTION

The Lagoon design concept is based on ink blots and Rorschach tests, offering a multitude of interpretations. The design evokes the sea, earth and moss, establishing a close link with nature. The colors blend harmoniously into each other, creating a spontaneous and captivating design.

The color palette is made up of rich, evocative shades. From warm brown to teal, refined gold to vibrant green, and touches of iodine, cognac and deep black, each tone helps to create a natural, authentic ambience.

9332 INKJET

9326 CHESTNUT

9328 IODE

9333 SUNSET

9331 PALM GREEN