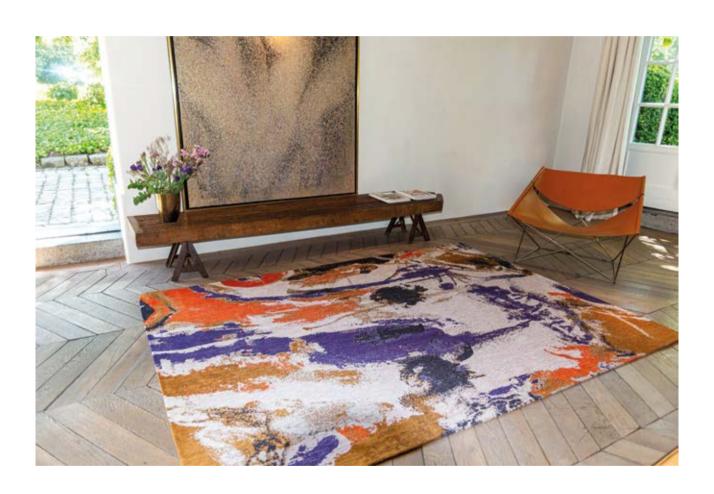

## KIRMAN

#### FADING WORLD COLLECTION

The Kirman rug is a harmonious blend of past and present, of classic deconstruction and contemporary artistic expression Inspired by an old design by Louis de Poortere, this rug adds a worn and nostalgic touch.

The motif is stylised using a flamed yarn, which structures the design and gives it a textured, subtly evanescent appearance, like a memory that is slowly fading. This unique technique gives the rug a captivating, artistic aesthetic.