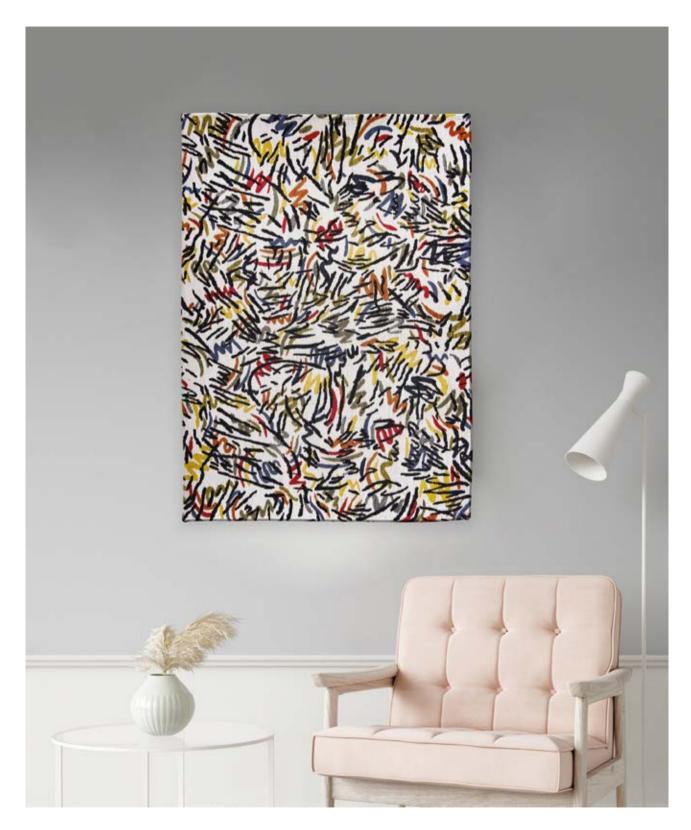

### **CHESS**

#### CRAFT COLLECTION

The Chess rug is a deconstructed interpretation of the iconic checkerboard pattern. With a bold graphic aesthetic, this rug strikes the perfect balance between the disorder of the pattern and the harmony of the colors.

The checkerboard is unstructured, creating an intriguing aesthetic that draws the eye. What's more, subtle material effects are integrated into the checkerboard, adding a tactile dimension and a sense of depth to the whole.

The brightly colored contours are pure and defined, giving visual clarity to the pattern while adding a striking energy to the design.

9341 NUDE