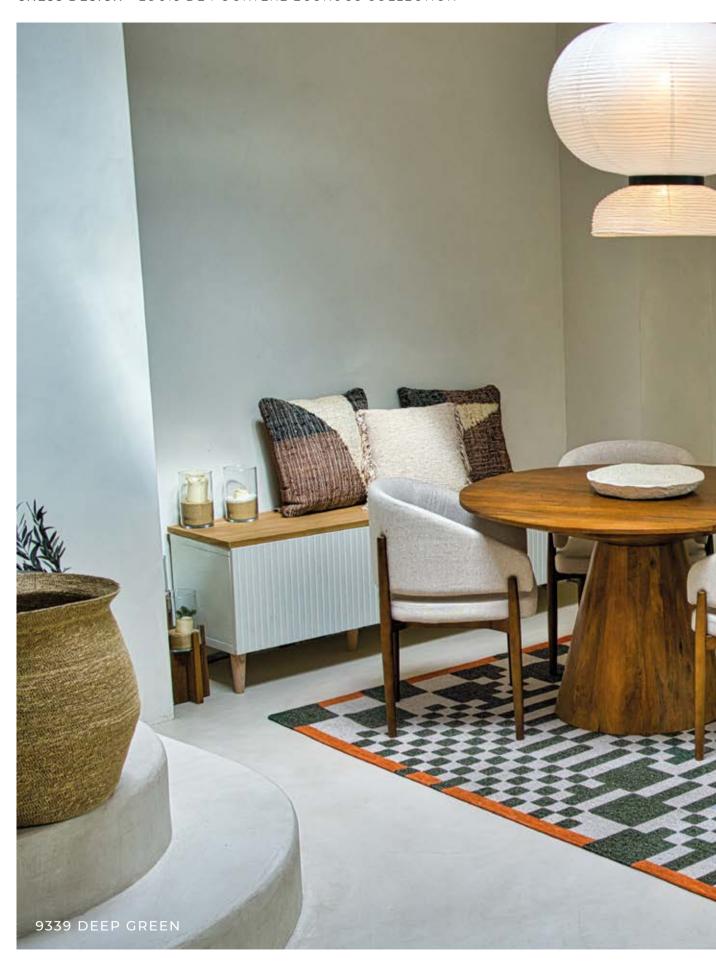

### **CHESS**

#### CRAFT COLLECTION

The Chess rug is a deconstructed interpretation of the iconic checkerboard pattern. With a bold graphic aesthetic, this rug strikes the perfect balance between the disorder of the pattern and the harmony of the colors.

The checkerboard is unstructured, creating an intriguing aesthetic that draws the eye. What's more, subtle material effects are integrated into the checkerboard, adding a tactile dimension and a sense of depth to the whole.

The brightly colored contours are pure and defined, giving visual clarity to the pattern while adding a striking energy to the design.

9341 NUDE