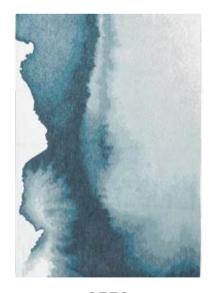

### LAGOON

#### MEDITATION COLLECTION

The Lagoon design concept is based on ink blots and Rorschach tests, offering a multitude of interpretations. The design evokes the sea, earth and moss, establishing a close link with nature. The colors blend harmoniously into each other, creating a spontaneous and captivating design.

The color palette is made up of rich, evocative shades. From warm brown to teal, refined gold to vibrant green, and touches of iodine, cognac and deep black, each tone helps to create a natural, authentic ambience.

9332 INKJET

9326 CHESTNUT

9328 IODE

9333 SUNSET

9331 PALM GREEN