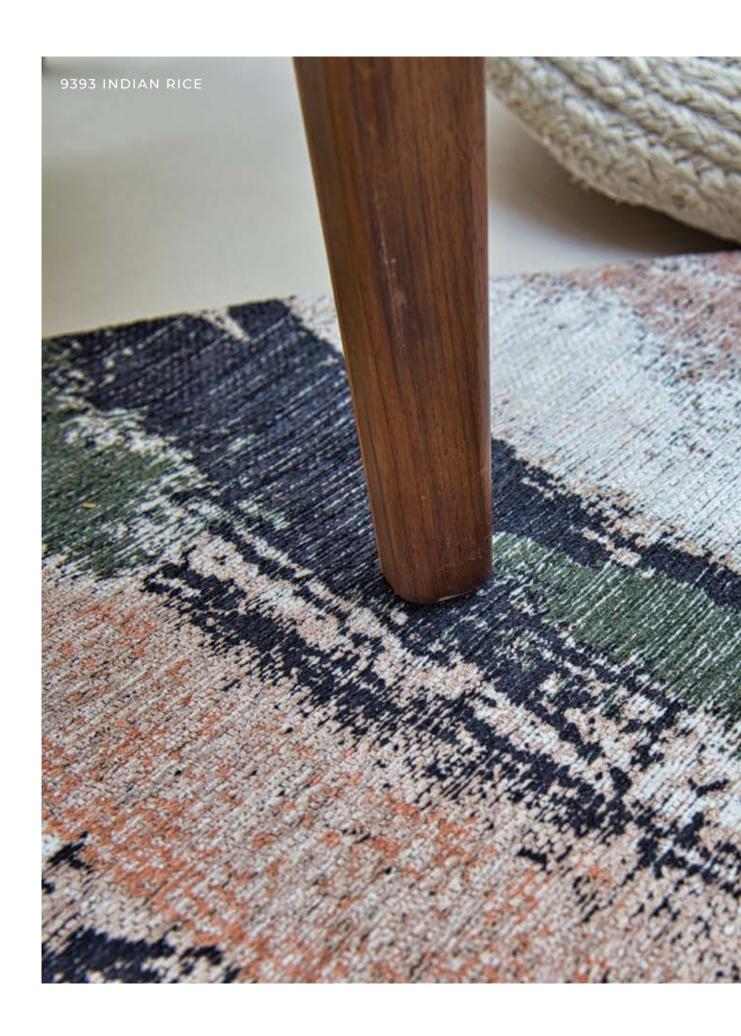

## **FRESQUE**

#### **GALLERY COLLECTION**

Let yourself be surprised by the Fresque rug. The bright but natural colors and visible brushstrokes give this rug an artistic and expressive look that leaves plenty of room for imagination.

The design concept is inspired by a children's painting workshop, where spontaneity and free expression have pride of place. The rug appears to be part of a fresco, capturing the energy and movement of a creative gesture.

The colors used are vibrant and joyful, bringing a touch of gaiety and dynamism to your space.

9342 PURPLE GAME

9344 MIDDLE OF

#### GALLERY COLLECTION

9342 PURPLE GAME

9344 MIDDLE OF

9393 INDIAN RICE