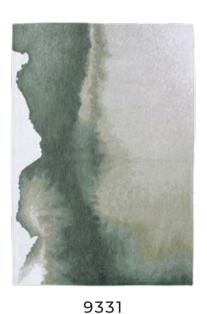

### LAGOON

#### MEDITATION COLLECTION

The Lagoon design concept is based on ink blots and Rorschach tests, offering a multitude of interpretations. The design evokes the sea, earth and moss, establishing a close link with nature. The colors blend harmoniously into each other, creating a spontaneous and captivating design.

The color palette is made up of rich, evocative shades. From warm brown to teal, refined gold to vibrant green, and touches of iodine, cognac and deep black, each tone helps to create a natural, authentic ambience.

9332 INKJET

9326 CHESTNUT

9328 IODE

9333 SUNSET

9331 PALM GREEN