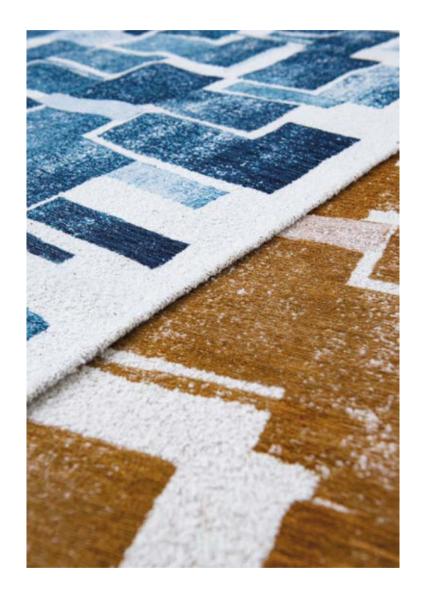

# A bold new generation of material

We're committed to protecting the environment for future generations and so we've taken the step to craft a collection that's more sustainable and which sets us on a path to circularity. With Ecorugs, our Rug Collection 2024 moves to a monomaterial polyester construction.

#### Mono-material

Every part of our Ecorugs is made from polyester. By creating a 100% mono-material construction, we eliminate the need to separate materials and make it easier to recycle Ecorugs at the end of their life.