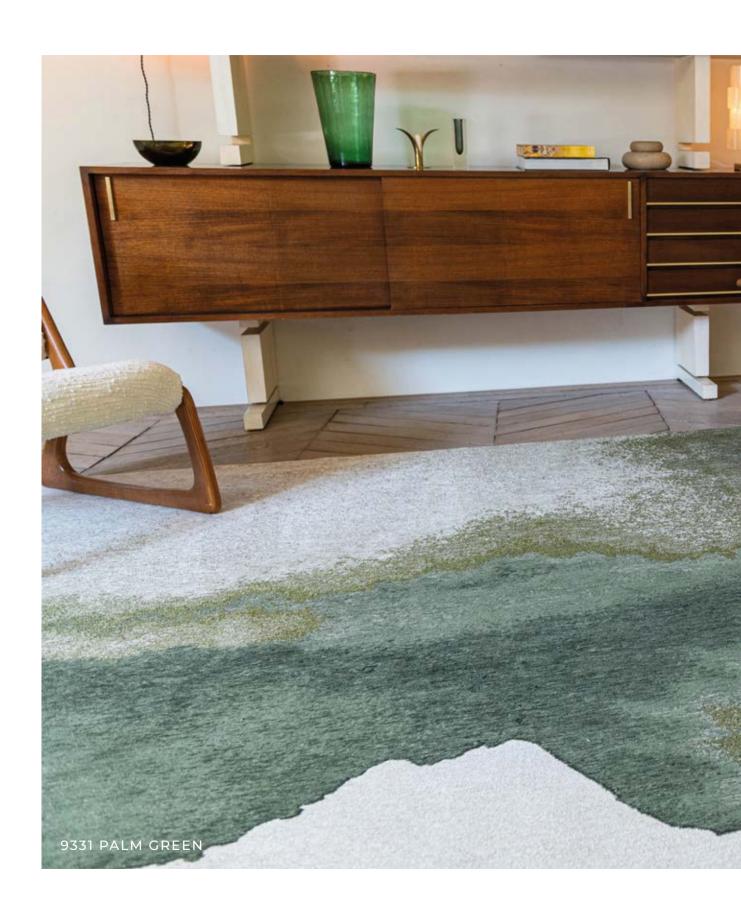

### LAGOON

#### MEDITATION COLLECTION

The Lagoon design concept is based on ink blots and Rorschach tests, offering a multitude of interpretations. The design evokes the sea, earth and moss, establishing a close link with nature. The colors blend harmoniously into each other, creating a spontaneous and captivating design.

The color palette is made up of rich, evocative shades. From warm brown to teal, refined gold to vibrant green, and touches of iodine, cognac and deep black, each tone helps to create a natural, authentic ambience.

9332 INKJET

9326 CHESTNUT

9328 IODE

9333 SUNSET

9331 PALM GREEN