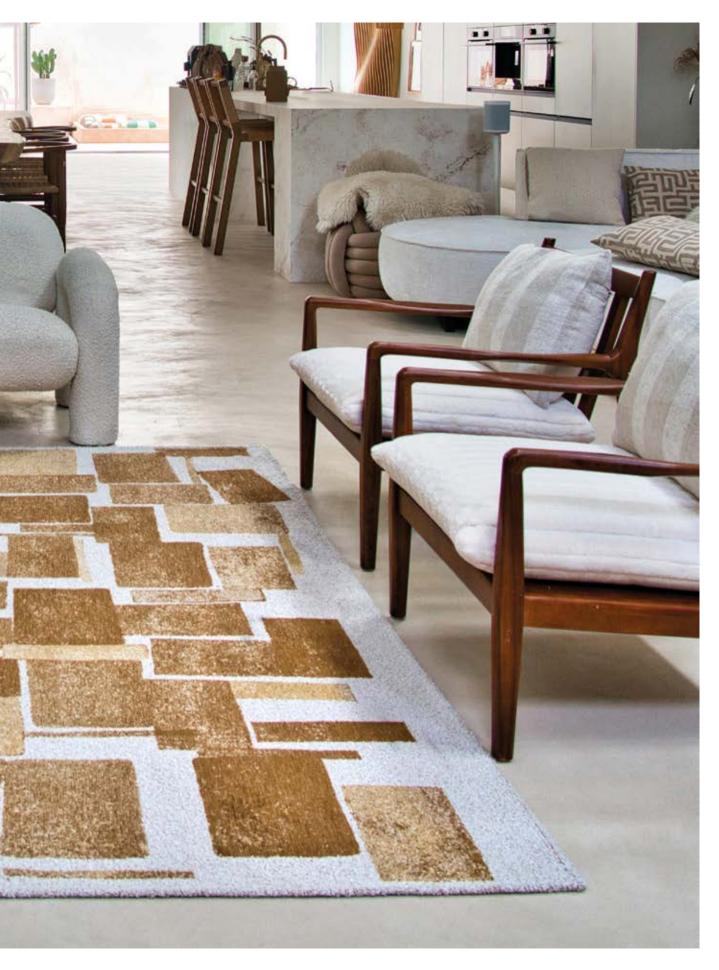

## LUCIA

#### CRAFT COLLECTION

Let yourself be dazzled by our brand new Lucia design, a rug that skillfully combines retro 50s elements with a trendy, contemporary aesthetic. This rug stands out for its bouclette effect, offering a soft, fluffy texture that's very much in vogue.

The design concept revolves around the play of cubes and the search for balance, reminiscent of a carefully stacked house of cards. The geometric shapes are reminiscent of cubism, creating a dynamic, artistic aesthetic. The play of transparency adds a touch of depth and mystery to the whole.

9356 SYCAMORE