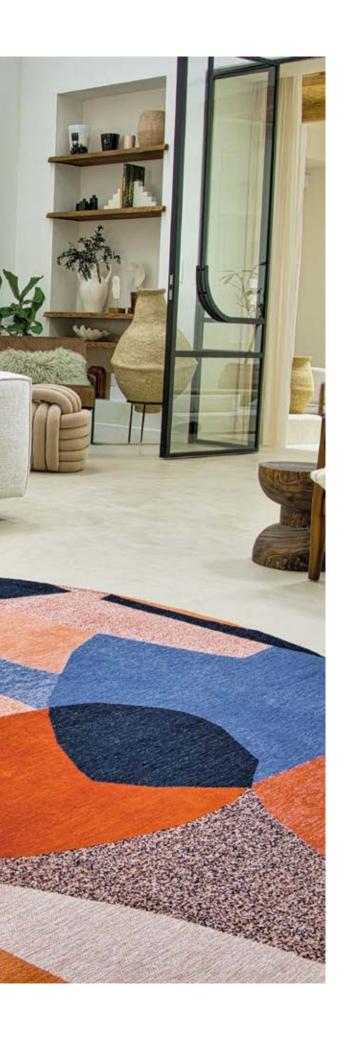

## **COBBLESTONE**

### CRAFT COLLECTION

The Cobblestone rug will captivate you with its abstract shapes and artistic details.

The design concept is based on indepth graphic research, using stamps and block print techniques to create unique patterns. Gradients of color and varying degrees of print add depth and texture to the rug, while a subtle line links the whole together, creating visual connections that add an extra dimension to the whole.

9346 PEACH PARTY

9348 AMPARO BLUES