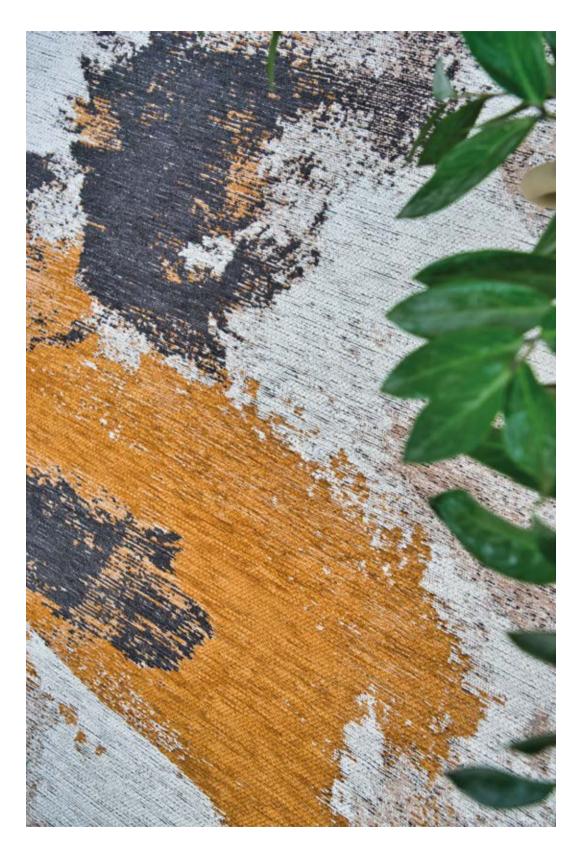

### CRAFT COLLECTION

The Cobblestone rug will captivate you with its abstract shapes and artistic details.

The design concept is based on indepth graphic research, using stamps and block print techniques to create unique patterns. Gradients of color and varying degrees of print add depth and texture to the rug, while a subtle line links the whole together, creating visual connections that add an extra dimension to the whole.

9346 PEACH PARTY

9348 AMPARO BLUES