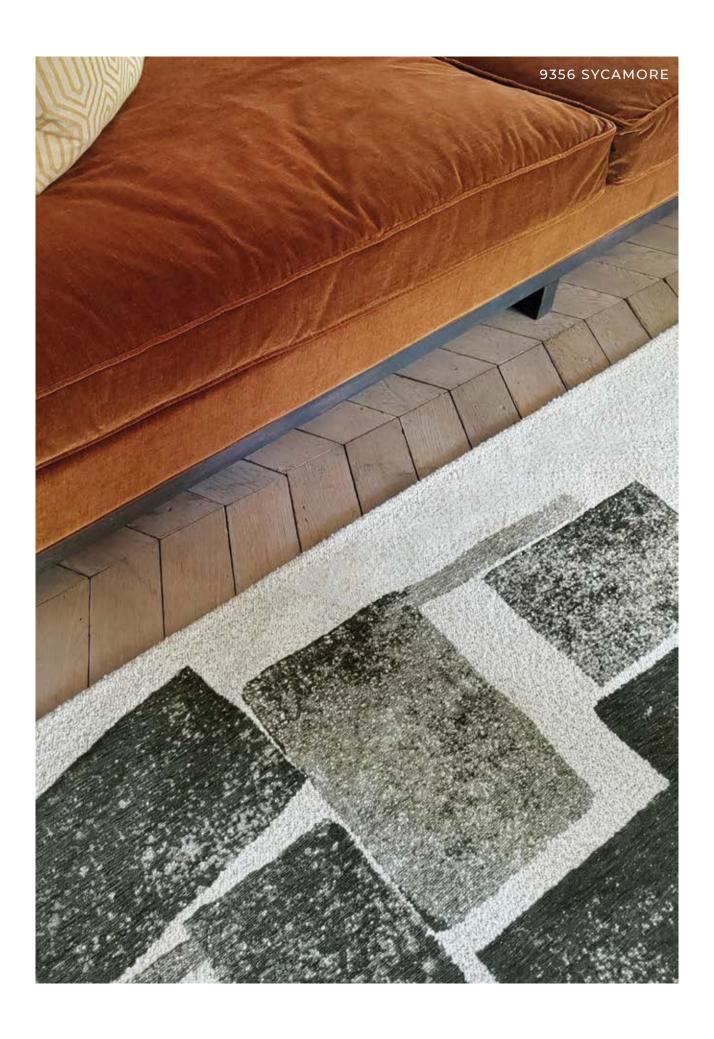

## LUCIA

#### CRAFT COLLECTION

Let yourself be dazzled by our brand new Lucia design, a rug that skillfully combines retro 50s elements with a trendy, contemporary aesthetic. This rug stands out for its bouclette effect, offering a soft, fluffy texture that's very much in vogue.

The design concept revolves around the play of cubes and the search for balance, reminiscent of a carefully stacked house of cards. The geometric shapes are reminiscent of cubism, creating a dynamic, artistic aesthetic. The play of transparency adds a touch of depth and mystery to the whole.

9356 SYCAMORE