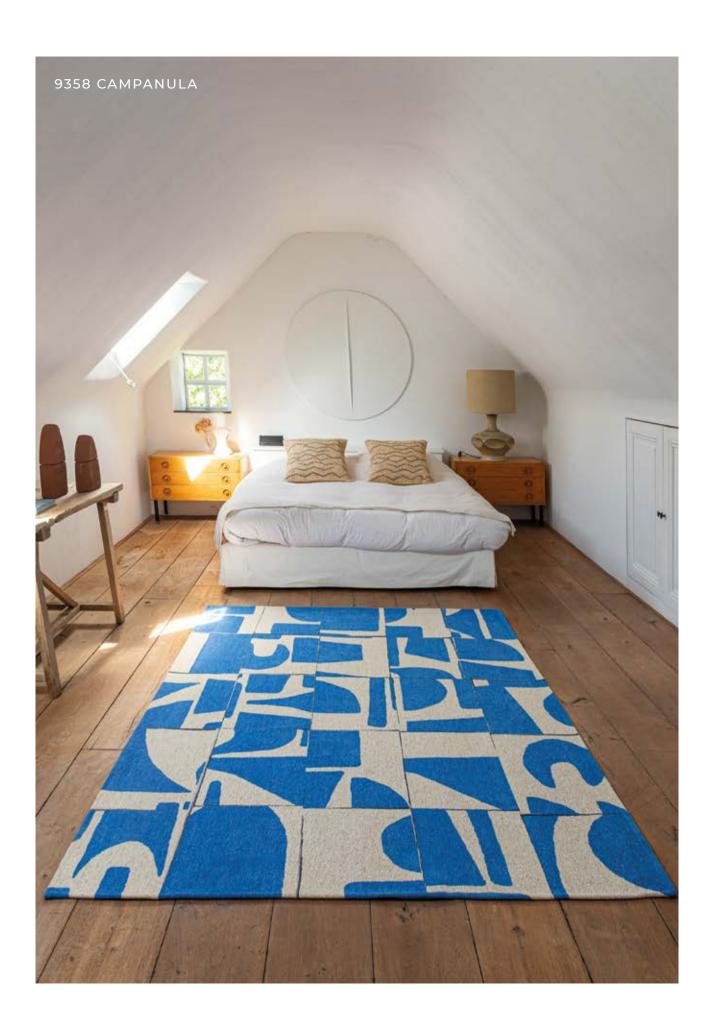

#### CRAFT COLLECTION

Don't miss our new Papercut rug, a piece that embodies the modern, deconstructivist aesthetic of the Bauhaus movement. Inspired by the tangram, this rug features printed, cut and deconstructed shapes, which are then skilfully reconstructed.

The Papercut rug is perfectly in keeping with the heritage of the Bauhaus movement, which advocated the fusion of art and craft, and the search for balance between form, colour and functionality. It will bring a touch of the avant-garde and originality to your interior, while reflecting boldness and creativity.

#### CRAFT COLLECTION

9358 CAMPANULA

9361 SEA SPRAY

RUST

STRING

9367 CURRY