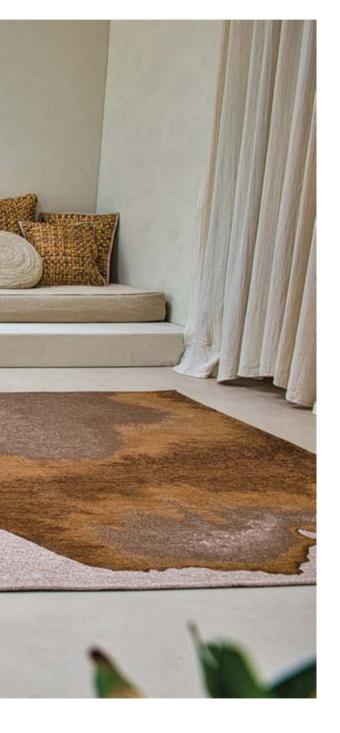

### LAGOON

#### MEDITATION COLLECTION

The Lagoon design concept is based on ink blots and Rorschach tests, offering a multitude of interpretations. The design evokes the sea, earth and moss, establishing a close link with nature. The colors blend harmoniously into each other, creating a spontaneous and captivating design.

The color palette is made up of rich, evocative shades. From warm brown to teal, refined gold to vibrant green, and touches of iodine, cognac and deep black, each tone helps to create a natural, authentic ambience.

9332 INKJET

9326 CHESTNUT

9328 IODE

9333 SUNSET

9331 PALM GREEN