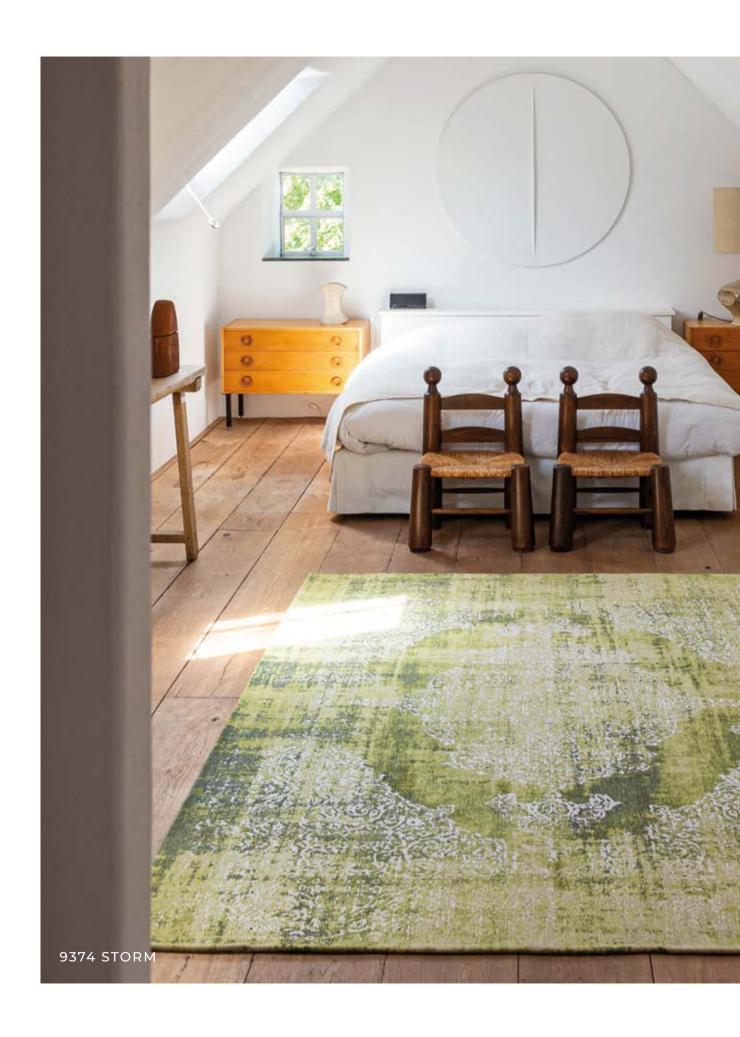

## KIRMAN

#### FADING WORLD COLLECTION

The Kirman rug is a harmonious blend of past and present, of classic deconstruction and contemporary artistic expression Inspired by an old design by Louis de Poortere, this rug adds a worn and nostalgic touch.

The motif is stylised using a flamed yarn, which structures the design and gives it a textured, subtly evanescent appearance, like a memory that is slowly fading. This unique technique gives the rug a captivating, artistic aesthetic.

9377 SUNWAX

9374 STORM