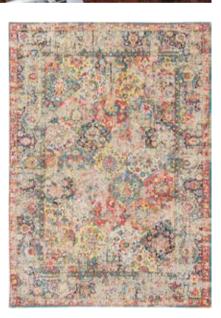

# FADING WORLD COLLECTION

## KIRMAN

#### FADING WORLD COLLECTION

The Kirman rug is a harmonious blend of past and present, of classic deconstruction and contemporary artistic expression Inspired by an old design by Louis de Poortere, this rug adds a worn and nostalgic touch.

The motif is stylised using a flamed yarn, which structures the design and gives it a textured, subtly evanescent appearance, like a memory that is slowly fading. This unique technique gives the rug a captivating, artistic aesthetic.