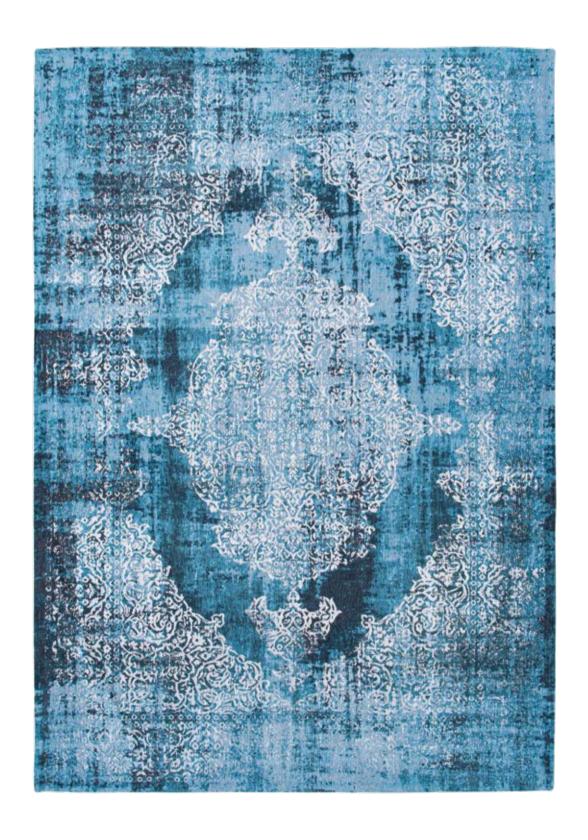

## KIRMAN

#### FADING WORLD COLLECTION

The Kirman rug is a harmonious blend of past and present, of classic deconstruction and contemporary artistic expression Inspired by an old design by Louis de Poortere, this rug adds a worn and nostalgic touch.

The motif is stylised using a flamed yarn, which structures the design and gives it a textured, subtly evanescent appearance, like a memory that is slowly fading. This unique technique gives the rug a captivating, artistic aesthetic.

9377 SUNWAX

9374 STORM