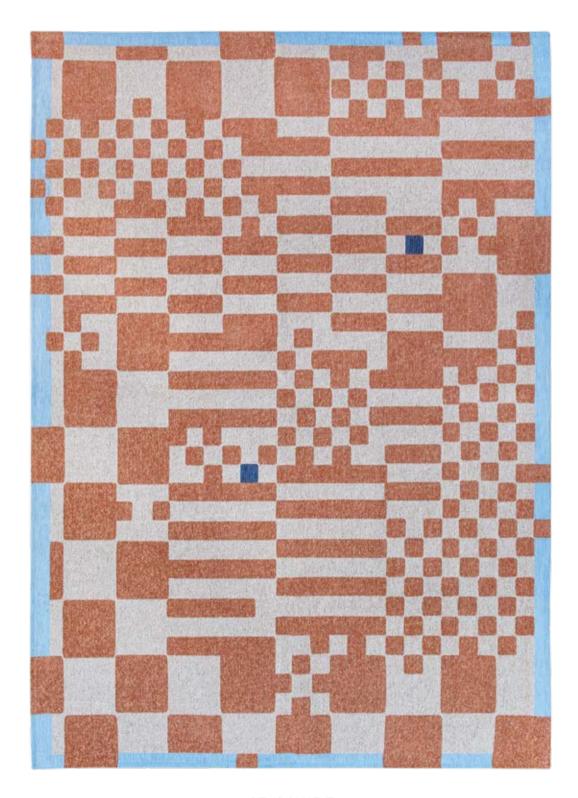

### **CHESS**

#### CRAFT COLLECTION

The Chess rug is a deconstructed interpretation of the iconic checkerboard pattern. With a bold graphic aesthetic, this rug strikes the perfect balance between the disorder of the pattern and the harmony of the colors.

The checkerboard is unstructured, creating an intriguing aesthetic that draws the eye. What's more, subtle material effects are integrated into the checkerboard, adding a tactile dimension and a sense of depth to the whole.

The brightly colored contours are pure and defined, giving visual clarity to the pattern while adding a striking energy to the design.

9341 NUDE