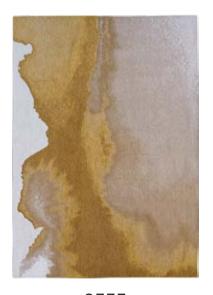

## KIRMAN

#### FADING WORLD COLLECTION

The Kirman rug is a harmonious blend of past and present, of classic deconstruction and contemporary artistic expression Inspired by an old design by Louis de Poortere, this rug adds a worn and nostalgic touch.

The motif is stylised using a flamed yarn, which structures the design and gives it a textured, subtly evanescent appearance, like a memory that is slowly fading. This unique technique gives the rug a captivating, artistic aesthetic.

9377 SUNWAX

9374 STORM