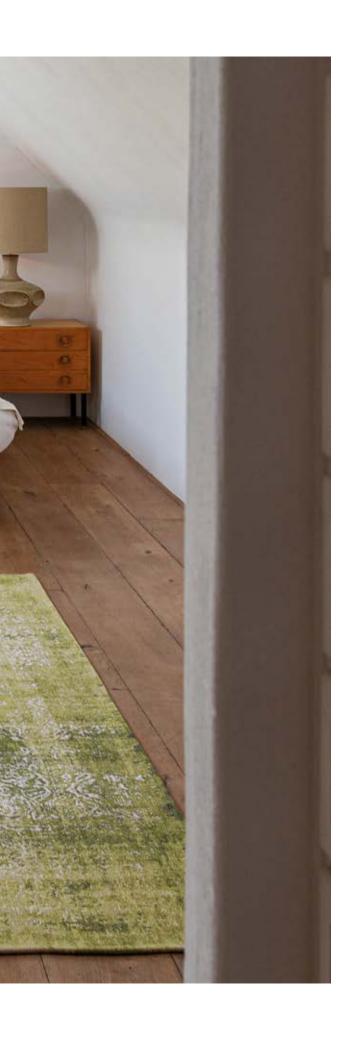

## KIRMAN

#### FADING WORLD COLLECTION

The Kirman rug is a harmonious blend of past and present, of classic deconstruction and contemporary artistic expression Inspired by an old design by Louis de Poortere, this rug adds a worn and nostalgic touch.

The motif is stylised using a flamed yarn, which structures the design and gives it a textured, subtly evanescent appearance, like a memory that is slowly fading. This unique technique gives the rug a captivating, artistic aesthetic.

9377 SUNWAX

9374 STORM