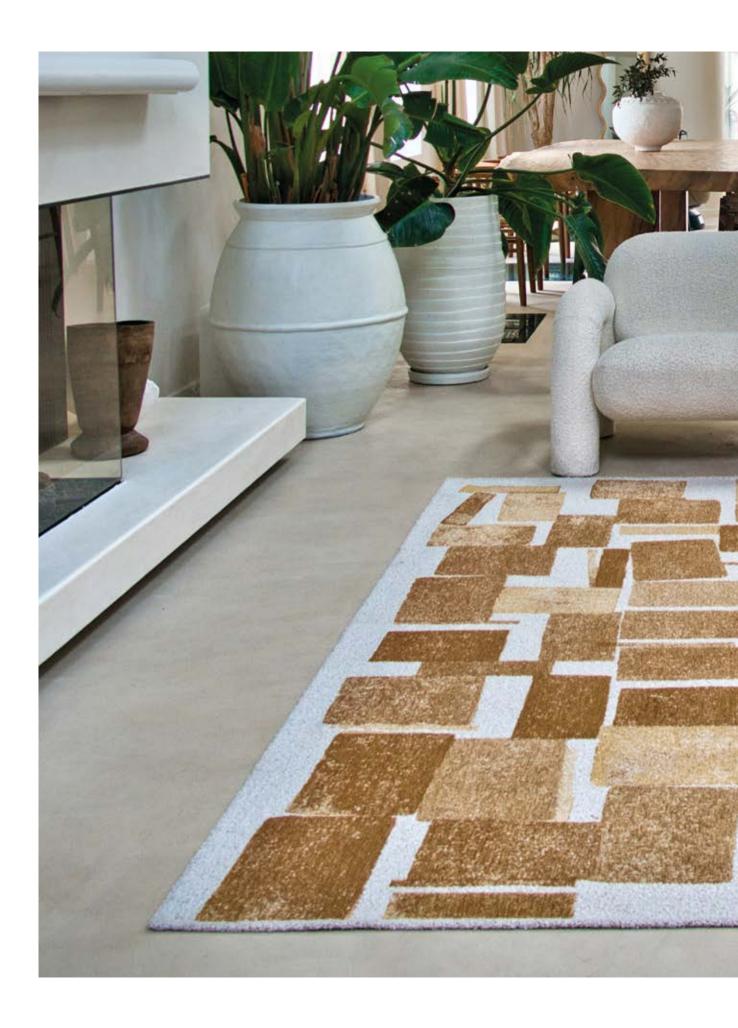

## LUCIA

#### CRAFT COLLECTION

Let yourself be dazzled by our brand new Lucia design, a rug that skillfully combines retro 50s elements with a trendy, contemporary aesthetic. This rug stands out for its bouclette effect, offering a soft, fluffy texture that's very much in vogue.

The design concept revolves around the play of cubes and the search for balance, reminiscent of a carefully stacked house of cards. The geometric shapes are reminiscent of cubism, creating a dynamic, artistic aesthetic. The play of transparency adds a touch of depth and mystery to the whole.

9356 SYCAMORE