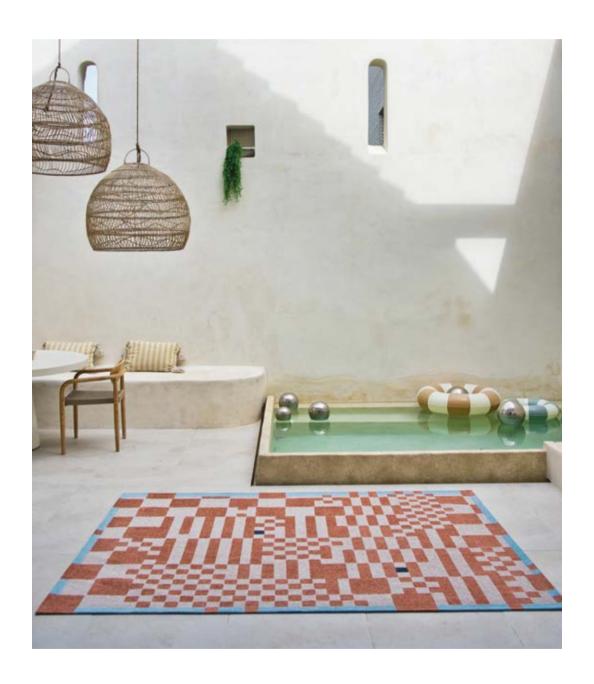

### **CHESS**

#### CRAFT COLLECTION

The Chess rug is a deconstructed interpretation of the iconic checkerboard pattern. With a bold graphic aesthetic, this rug strikes the perfect balance between the disorder of the pattern and the harmony of the colors.

The checkerboard is unstructured, creating an intriguing aesthetic that draws the eye. What's more, subtle material effects are integrated into the checkerboard, adding a tactile dimension and a sense of depth to the whole.

The brightly colored contours are pure and defined, giving visual clarity to the pattern while adding a striking energy to the design.

9341 NUDE