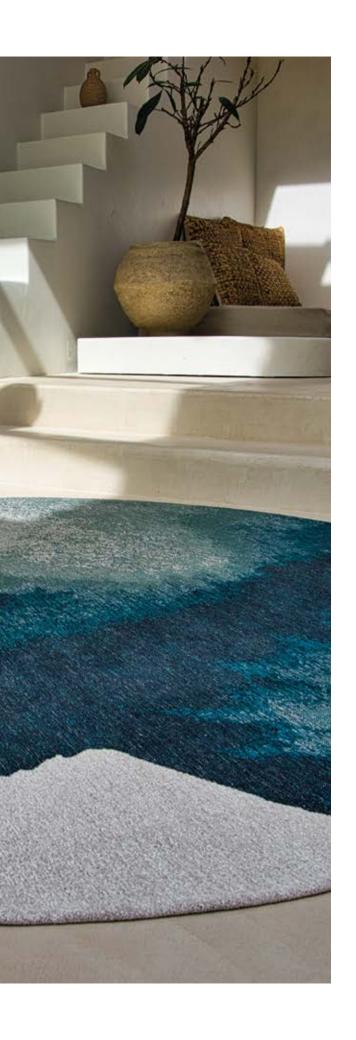

### LAGOON

#### MEDITATION COLLECTION

The Lagoon design concept is based on ink blots and Rorschach tests, offering a multitude of interpretations. The design evokes the sea, earth and moss, establishing a close link with nature. The colors blend harmoniously into each other, creating a spontaneous and captivating design.

The color palette is made up of rich, evocative shades. From warm brown to teal, refined gold to vibrant green, and touches of iodine, cognac and deep black, each tone helps to create a natural, authentic ambience.

9332 INKJET

9326 CHESTNUT

9328 IODE

9333 SUNSET

9331 PALM GREEN