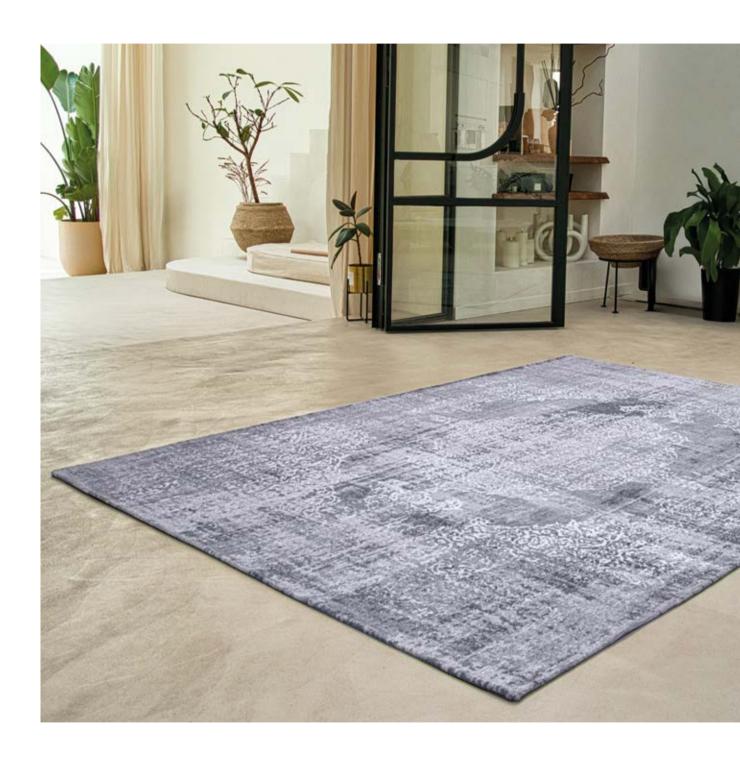

## KIRMAN

#### FADING WORLD COLLECTION

The Kirman rug is a harmonious blend of past and present, of classic deconstruction and contemporary artistic expression Inspired by an old design by Louis de Poortere, this rug adds a worn and nostalgic touch.

The motif is stylised using a flamed yarn, which structures the design and gives it a textured, subtly evanescent appearance, like a memory that is slowly fading. This unique technique gives the rug a captivating, artistic aesthetic.

#### FADING WORLD COLLECTION

9375 TUSCANY

QUARTZ

9377 SUNWAX

9378 MARGAUX