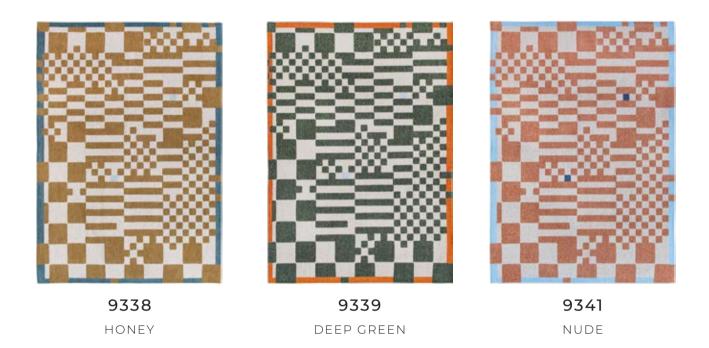

### **CHESS**

#### CRAFT COLLECTION

The Chess rug is a deconstructed interpretation of the iconic checkerboard pattern. With a bold graphic aesthetic, this rug strikes the perfect balance between the disorder of the pattern and the harmony of the colors.

The checkerboard is unstructured, creating an intriguing aesthetic that draws the eye. What's more, subtle material effects are integrated into the checkerboard, adding a tactile dimension and a sense of depth to the whole.

The brightly colored contours are pure and defined, giving visual clarity to the pattern while adding a striking energy to the design.

9341 NUDE

# **CHESS**

### CRAFT COLLECTION