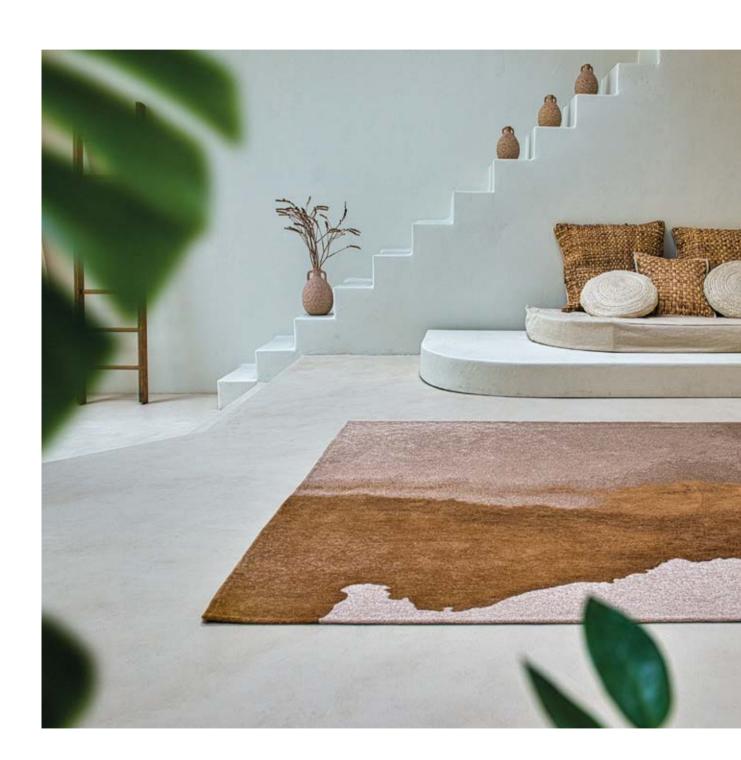

## KIRMAN

#### FADING WORLD COLLECTION

The Kirman rug is a harmonious blend of past and present, of classic deconstruction and contemporary artistic expression Inspired by an old design by Louis de Poortere, this rug adds a worn and nostalgic touch.

The motif is stylised using a flamed yarn, which structures the design and gives it a textured, subtly evanescent appearance, like a memory that is slowly fading. This unique technique gives the rug a captivating, artistic aesthetic.