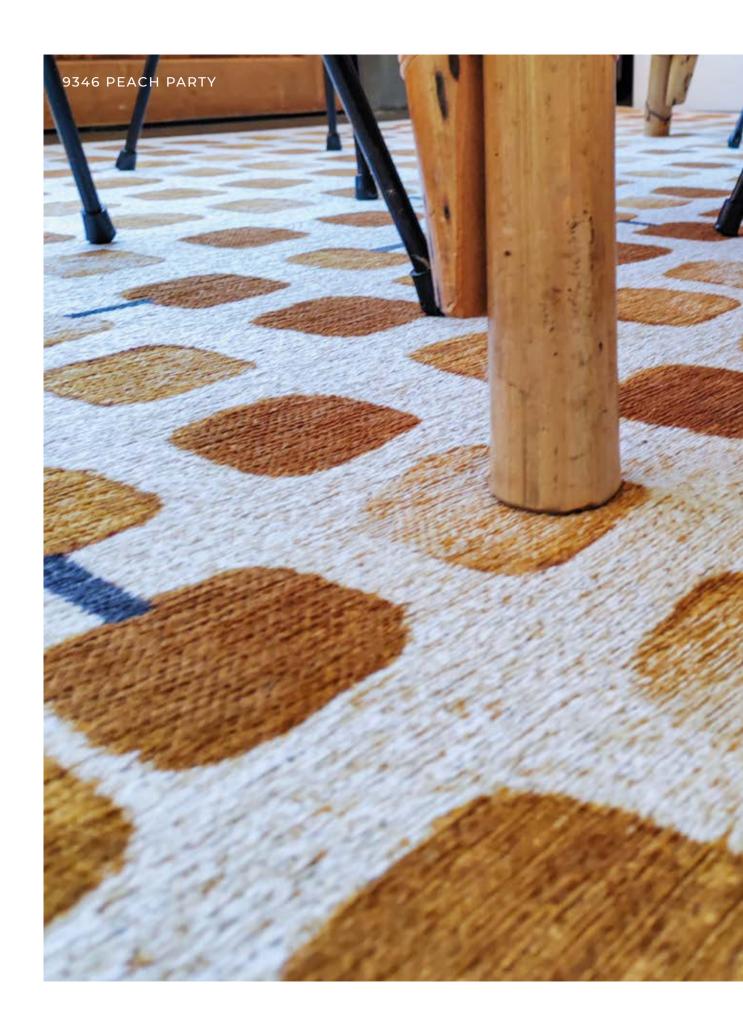

## **COBBLESTONE**

### CRAFT COLLECTION

The Cobblestone rug will captivate you with its abstract shapes and artistic details.

The design concept is based on indepth graphic research, using stamps and block print techniques to create unique patterns. Gradients of color and varying degrees of print add depth and texture to the rug, while a subtle line links the whole together, creating visual connections that add an extra dimension to the whole.

9346 PEACH PARTY

9348 AMPARO BLUES

### COBBLESTONE

#### CRAFT COLLECTION

9346
PEACH PARTY

9348
AMPARO BLUES