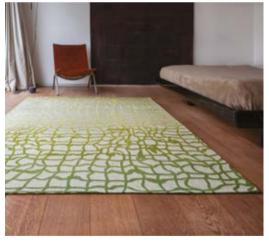

## **COBBLESTONE**

### CRAFT COLLECTION

The Cobblestone rug will captivate you with its abstract shapes and artistic details.

The design concept is based on indepth graphic research, using stamps and block print techniques to create unique patterns. Gradients of color and varying degrees of print add depth and texture to the rug, while a subtle line links the whole together, creating visual connections that add an extra dimension to the whole.

9346 PEACH PARTY

9348 AMPARO BLUES