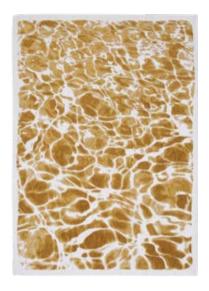

ET





### SWIM

#### MEDITATION COLLECTION

Immerse yourself in the world of our Swim rug, inspired by the beauty and fluidity of water. The design concept is based around the cyanotype technique, creating a captivating visual effect.

This rug highlights the interplay of reflections, capturing the magic and brilliance of water. The patterns and shades of color reflect current trends, adding a modern, elegant touch to your interior.

The use of materials is also highlighted in this rug design. The white flamed yarn is adding relief and texture to the whole. This technique adds an extra dimension to the rug, creating a pleasant tactile experience and enhancing its visual appeal.



#### 9351 SURF







9349 SAFFRON









9354 RIVER





9353 GRIT

## SWIM

#### MEDITATION COLLECTION



9349 SAFFRON



9351 SURF



GRIT



9354 RIVER

# FADING WORLD COLLECTION





## KIRMAN

#### FADING WORLD COLLECTION

The Kirman rug is a harmonious blend of past and present, of classic deconstruction and contemporary artistic expression Inspired by an old design by Louis de Poortere, this rug adds a worn and nostalgic touch.

The motif is stylised using a flamed yarn, which structures the design and gives it a textured, subtly evanescent appearance, like a memory that is slowly fading. This unique technique gives the rug a captivating, artistic aesthetic.



9377 SUNWAX













9374 STORM





#### 9378 MARGAUX





## KIRMAN

#### FADING WORLD COLLECTION







9375 TUSCANY



QUARTZ



9377 SUNWAX



9378 MARGAUX

# TAPESTRY

ALL OUR GALLERY, POP AND CITIES COLLECTION RUGS AR