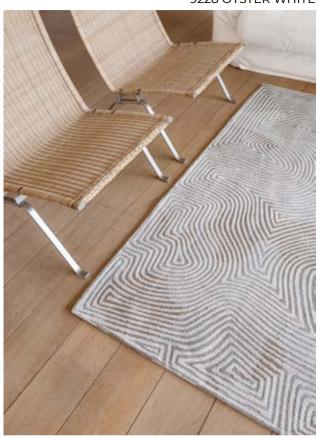

# COLLECTION RUGS 2022

BAOBAB **9200 BLACK WATER** 

CORAL 9228 OYSTER WHITE

CORAL 9229 SHELL BEIGE

CORAL 9227 BLACK GOLD

GRIFF 8420 JERSEY STONE

GRIFF 8421 BRONX AZURITE

CRACKS 8629 ABYSS BLUE