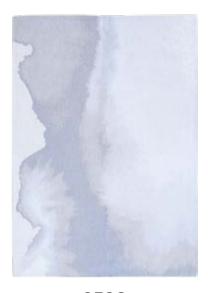

### LAGOON

#### MEDITATION COLLECTION

The Lagoon design concept is based on ink blots and Rorschach tests, offering a multitude of interpretations. The design evokes the sea, earth and moss, establishing a close link with nature. The colors blend harmoniously into each other, creating a spontaneous and captivating design.

The color palette is made up of rich, evocative shades. From warm brown to teal, refined gold to vibrant green, and touches of iodine, cognac and deep black, each tone helps to create a natural, authentic ambience.

9332 INKJET

9326 CHESTNUT

9328 IODE

9333 SUNSET

9331 PALM GREEN