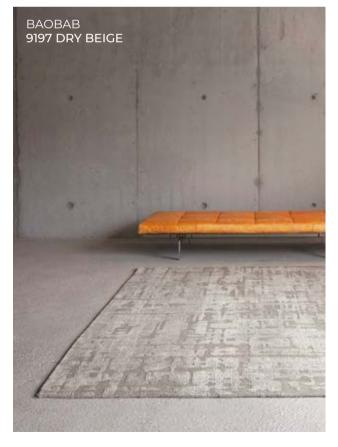

# COLLECTION RUGS 2022

BAOBAB **9200 BLACK WATER** 

CORAL 9228 OYSTER WHITE

CORAL 9229 SHELL BEIGE

CORAL 9227 BLACK GOLD

GRIFF 8420 JERSEY STONE

GRIFF 8421 BRONX AZURITE

CRACKS 8629 ABYSS BLUE