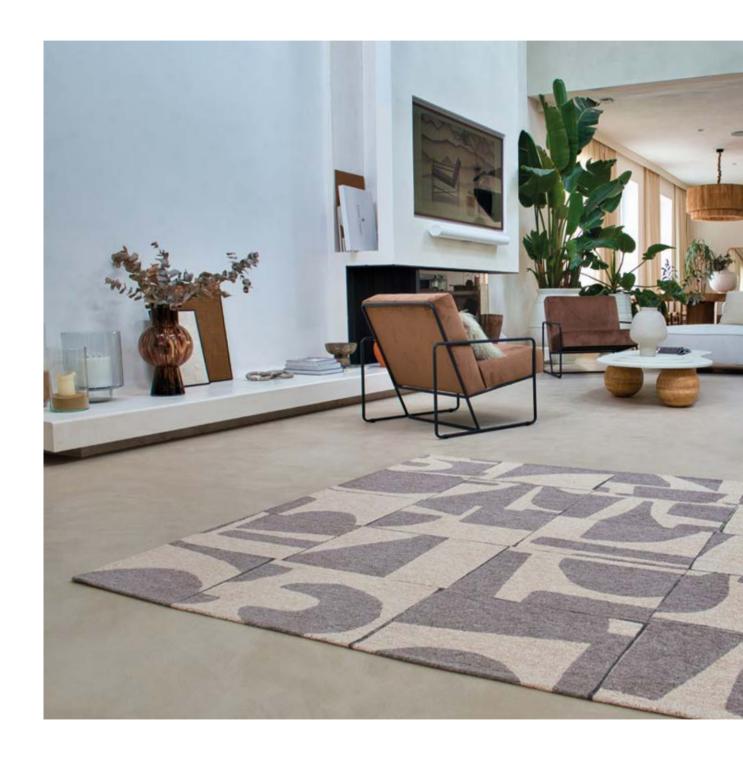

### **KUBA**

#### CRAFT COLLECTION

Kuba rugs draw their inspiration from Zairean Kuba art, famous for its abstract motifs and rich creativity.

Kuba men and women, renowned for their exceptional weaving and embroidery skills, developed increasingly abstract designs as the kingdom grew in prosperity and power.

The design concept is inspired by African fabrics, but revisits them with a modern approach and a sense of added perspective. The traditional ethnic pattern is metamorphosed into two layers, creating a captivating visual depth that further enhances the effect of perspective.

9336 ULTRAMARINE

### CRAFT COLLECTION

9335 BISON

9336 ULTRAMARINE