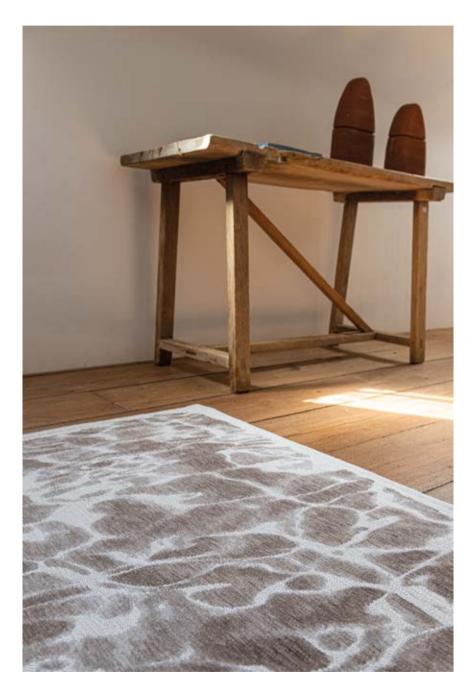

### SWIM

#### MEDITATION COLLECTION

Immerse yourself in the world of our Swim rug, inspired by the beauty and fluidity of water. The design concept is based around the cyanotype technique, creating a captivating visual effect.

This rug highlights the interplay of reflections, capturing the magic and brilliance of water. The patterns and shades of color reflect current trends, adding a modern, elegant touch to your interior.

The use of materials is also highlighted in this rug design. The white flamed yarn is adding relief and texture to the whole. This technique adds an extra dimension to the rug, creating a pleasant tactile experience and enhancing its visual appeal.