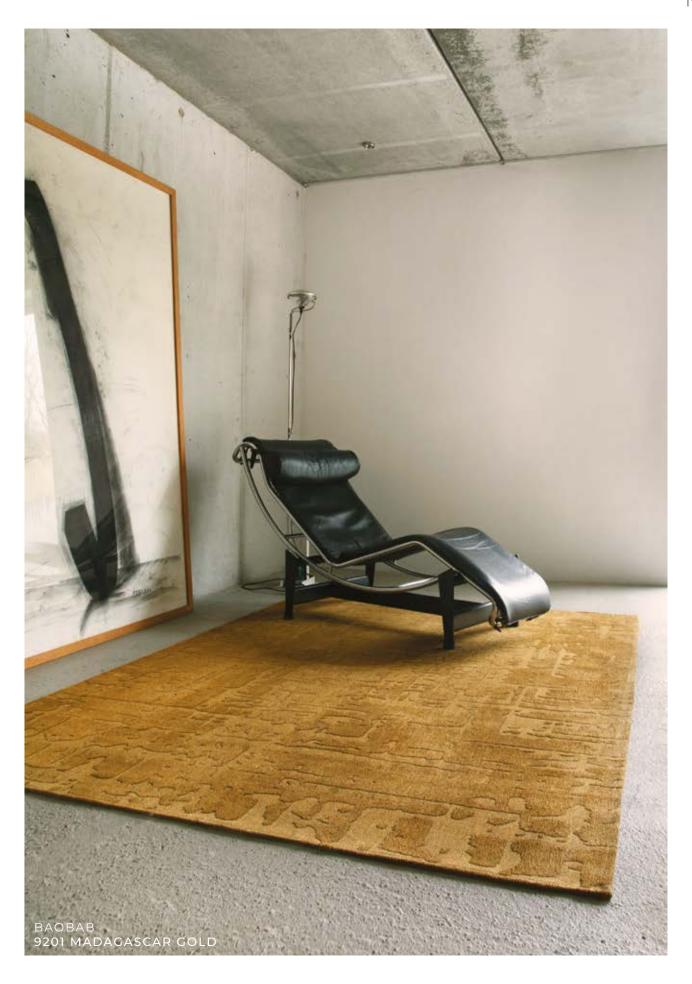

# COLLECTION RUGS 2022

BAOBAB **9200 BLACK WATER** 

CORAL 9228 OYSTER WHITE

CORAL 9229 SHELL BEIGE

CORAL 9227 BLACK GOLD

GRIFF 8420 JERSEY STONE

GRIFF 8421 BRONX AZURITE

CRACKS 8629 ABYSS BLUE