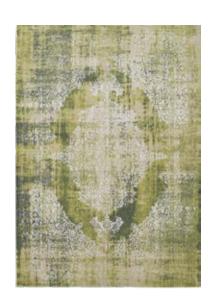

## KIRMAN

#### FADING WORLD COLLECTION

The Kirman rug is a harmonious blend of past and present, of classic deconstruction and contemporary artistic expression Inspired by an old design by Louis de Poortere, this rug adds a worn and nostalgic touch.

The motif is stylised using a flamed yarn, which structures the design and gives it a textured, subtly evanescent appearance, like a memory that is slowly fading. This unique technique gives the rug a captivating, artistic aesthetic.

9377 SUNWAX

9374 STORM