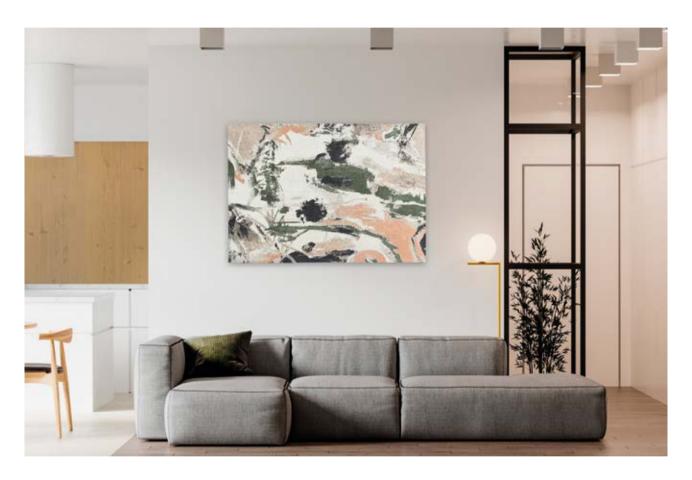

#### **GALLERY COLLECTION**

Let yourself be surprised by the Fresque rug. The bright but natural colors and visible brushstrokes give this rug an artistic and expressive look that leaves plenty of room for imagination.

The design concept is inspired by a children's painting workshop, where spontaneity and free expression have pride of place. The rug appears to be part of a fresco, capturing the energy and movement of a creative gesture.

The colors used are vibrant and joyful, bringing a touch of gaiety and dynamism to your space.

9342 PURPLE GAME

9344 MIDDLE OF