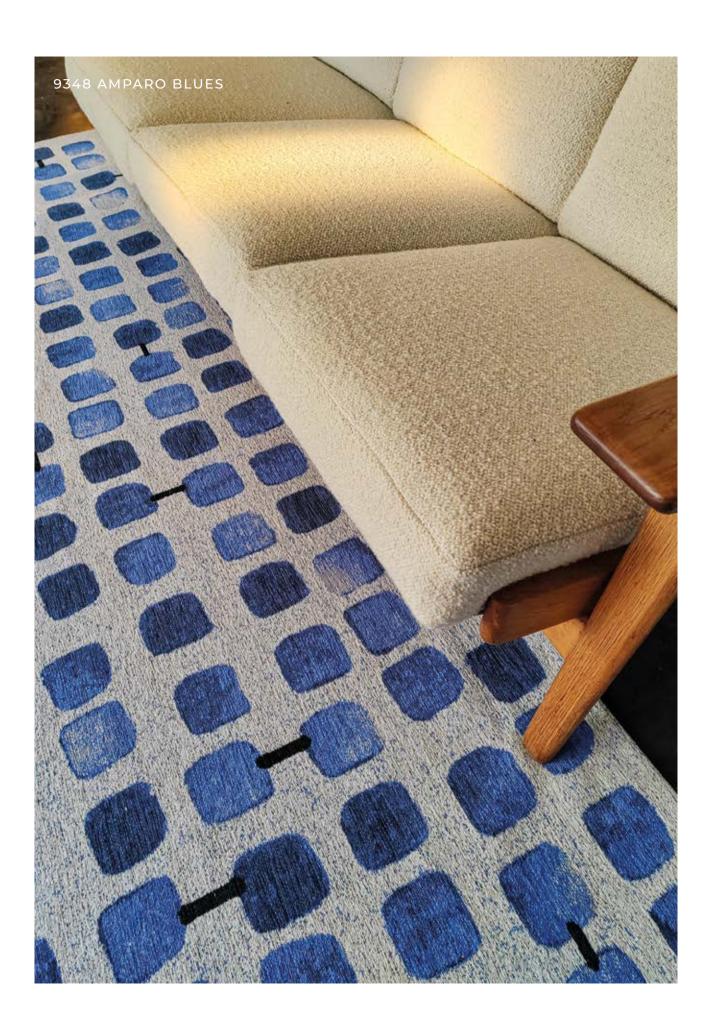

### CRAFT COLLECTION

The Cobblestone rug will captivate you with its abstract shapes and artistic details.

The design concept is based on indepth graphic research, using stamps and block print techniques to create unique patterns. Gradients of color and varying degrees of print add depth and texture to the rug, while a subtle line links the whole together, creating visual connections that add an extra dimension to the whole.

9346 PEACH PARTY

9348 AMPARO BLUES

### COBBLESTONE

#### CRAFT COLLECTION

9346
PEACH PARTY

9348
AMPARO BLUES