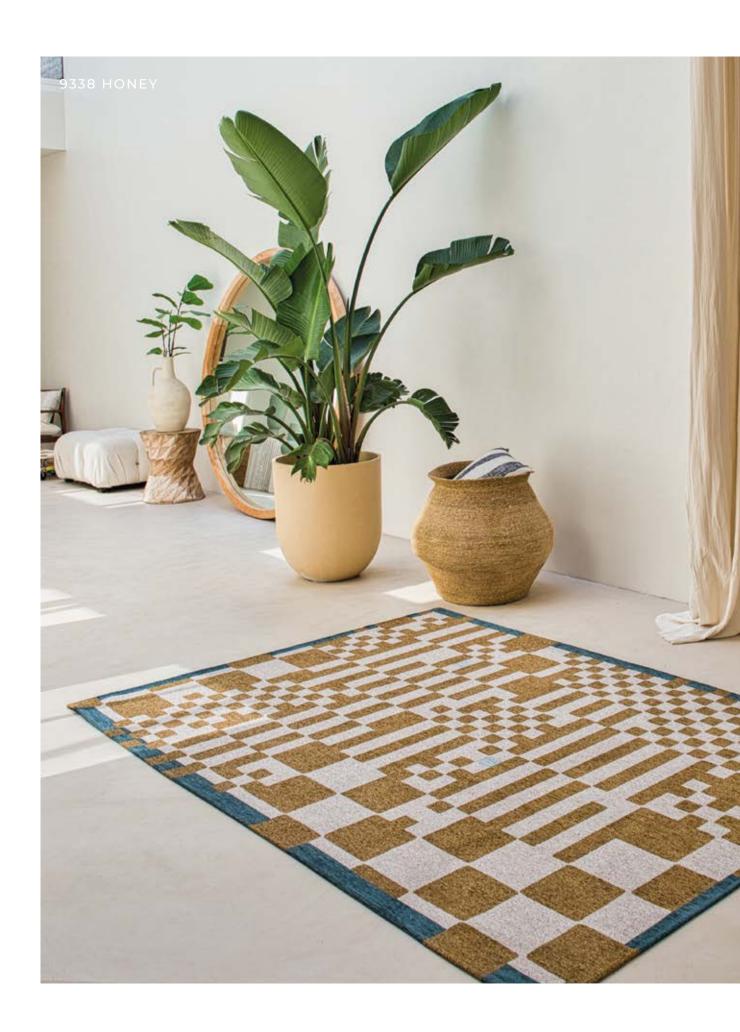

9348 AMPARO BLUES



### COBBLESTONE

#### CRAFT COLLECTION



9346
PEACH PARTY



9348
AMPARO BLUES





### **KUBA**

#### CRAFT COLLECTION

Kuba rugs draw their inspiration from Zairean Kuba art, famous for its abstract motifs and rich creativity.

Kuba men and women, renowned for their exceptional weaving and embroidery skills, developed increasingly abstract designs as the kingdom grew in prosperity and power.

The design concept is inspired by African fabrics, but revisits them with a modern approach and a sense of added perspective. The traditional ethnic pattern is metamorphosed into two layers, creating a captivating visual depth that further enhances the effect of perspective.

9336 ULTRAMARINE









## **KUBA**

### CRAFT COLLECTION



9335 BISON



9336 ULTRAMARINE





### **CHESS**

#### CRAFT COLLECTION

The Chess rug is a deconstructed interpretation of the iconic checkerboard pattern. With a bold graphic aesthetic, this rug strikes the perfect balance between the disorder of the pattern and the harmony of the colors.

The checkerboard is unstructured, creating an intriguing aesthetic that draws the eye. What's more, subtle material effects are integrated into the checkerboard, adding a tactile dimension and a sense of depth to the whole.

The brightly colored contours are pure and defined, giving visual clarity to the pattern while adding a striking energy to the design.







9341 NUDE





# **CHESS**

### CRAFT COLLECTION



# CITIES COLLECTION

NEW





### CITIES

### COLLECTION

Inspired by aerial views, this unique design combines a myste