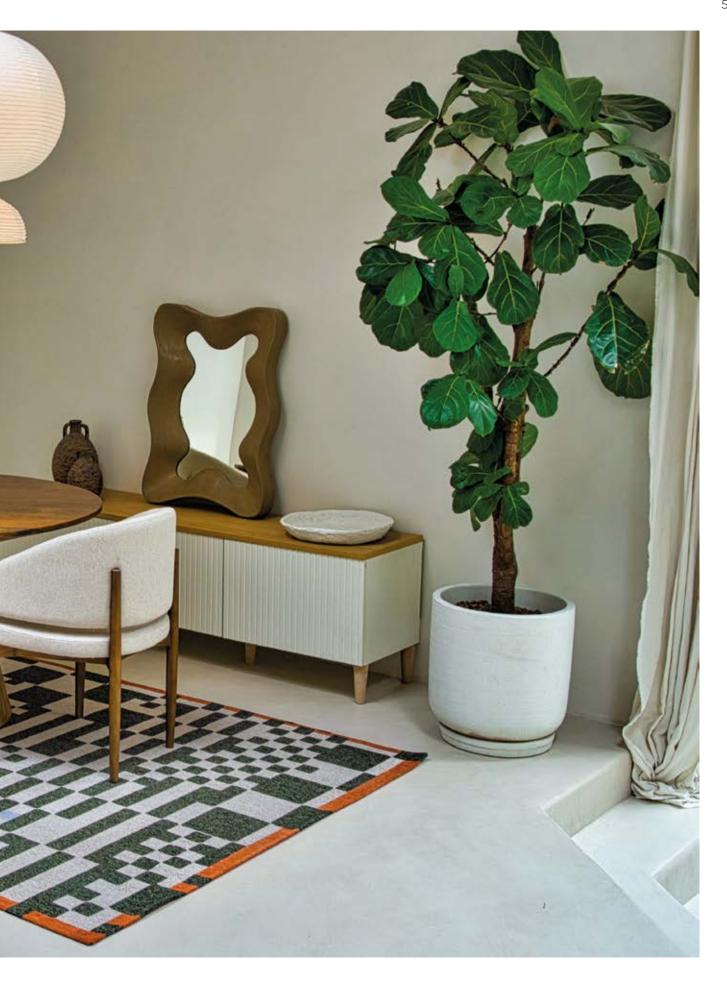

### **CHESS**

#### CRAFT COLLECTION

The Chess rug is a deconstructed interpretation of the iconic checkerboard pattern. With a bold graphic aesthetic, this rug strikes the perfect balance between the disorder of the pattern and the harmony of the colors.

The checkerboard is unstructured, creating an intriguing aesthetic that draws the eye. What's more, subtle material effects are integrated into the checkerboard, adding a tactile dimension and a sense of depth to the whole.

The brightly colored contours are pure and defined, giving visual clarity to the pattern while adding a striking energy to the design.

9341 NUDE