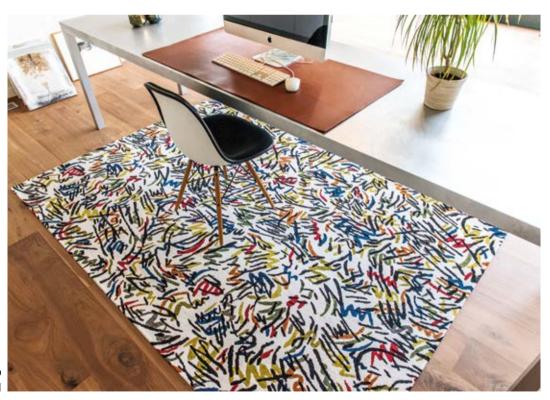

# TAPESTRY

ALL OUR GALLERY, POP AND CITIES COLLECTION RUGS ARE AVAILABLE AS A TAPESTRY IN SIZE 100 X 140CM.

THE INSTALLATION KIT OF THE TAPESTRY IS VERY EASY! FOLLOW THE GUIDE ADDED IN EACH RUG.

9389 LOBSTER | STEAM RED

9323 AMSTERDAM | ORANGE CUT

9315 NEW YORK | GATSBY GOLD

9144 STREET GRAPH

9143 DORADO

9368 CARPE DIEM

9393 INDIAN RICE