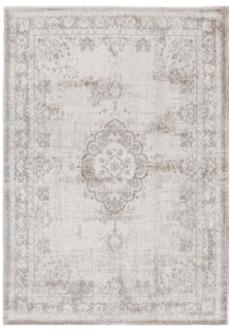

## KIRMAN

#### FADING WORLD COLLECTION

The Kirman rug is a harmonious blend of past and present, of classic deconstruction and contemporary artistic expression Inspired by an old design by Louis de Poortere, this rug adds a worn and nostalgic touch.

The motif is stylised using a flamed yarn, which structures the design and gives it a textured, subtly evanescent appearance, like a memory that is slowly fading. This unique technique gives the rug a captivating, artistic aesthetic.