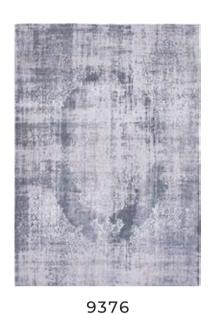

## KIRMAN

#### FADING WORLD COLLECTION

The Kirman rug is a harmonious blend of past and present, of classic deconstruction and contemporary artistic expression Inspired by an old design by Louis de Poortere, this rug adds a worn and nostalgic touch.

The motif is stylised using a flamed yarn, which structures the design and gives it a textured, subtly evanescent appearance, like a memory that is slowly fading. This unique technique gives the rug a captivating, artistic aesthetic.

9377 SUNWAX

9374 STORM

#### FADING WORLD COLLECTION

9375 TUSCANY

QUARTZ

9377 SUNWAX

9378 MARGAUX