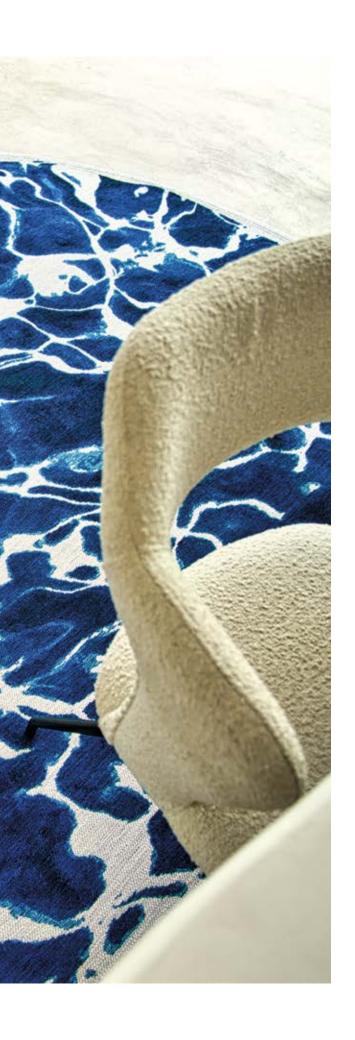

### SWIM

#### MEDITATION COLLECTION

Immerse yourself in the world of our Swim rug, inspired by the beauty and fluidity of water. The design concept is based around the cyanotype technique, creating a captivating visual effect.

This rug highlights the interplay of reflections, capturing the magic and brilliance of water. The patterns and shades of color reflect current trends, adding a modern, elegant touch to your interior.

The use of materials is also highlighted in this rug design. The white flamed yarn is adding relief and texture to the whole. This technique adds an extra dimension to the rug, creating a pleasant tactile experience and enhancing its visual appeal.