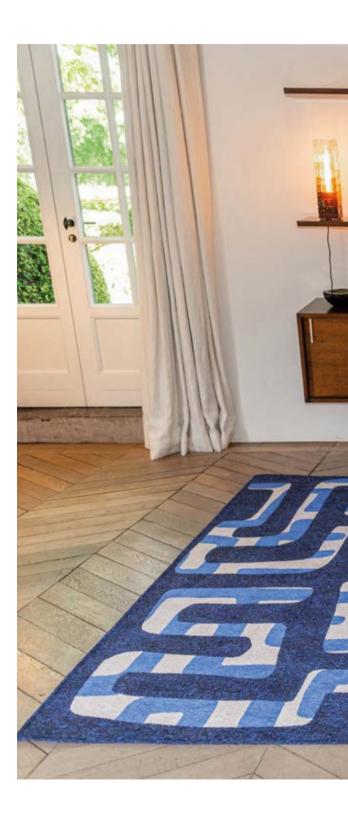

### **KUBA**

#### CRAFT COLLECTION

Kuba rugs draw their inspiration from Zairean Kuba art, famous for its abstract motifs and rich creativity.

Kuba men and women, renowned for their exceptional weaving and embroidery skills, developed increasingly abstract designs as the kingdom grew in prosperity and power.

The design concept is inspired by African fabrics, but revisits them with a modern approach and a sense of added perspective. The traditional ethnic pattern is metamorphosed into two layers, creating a captivating visual depth that further enhances the effect of perspective.

9336 ULTRAMARINE