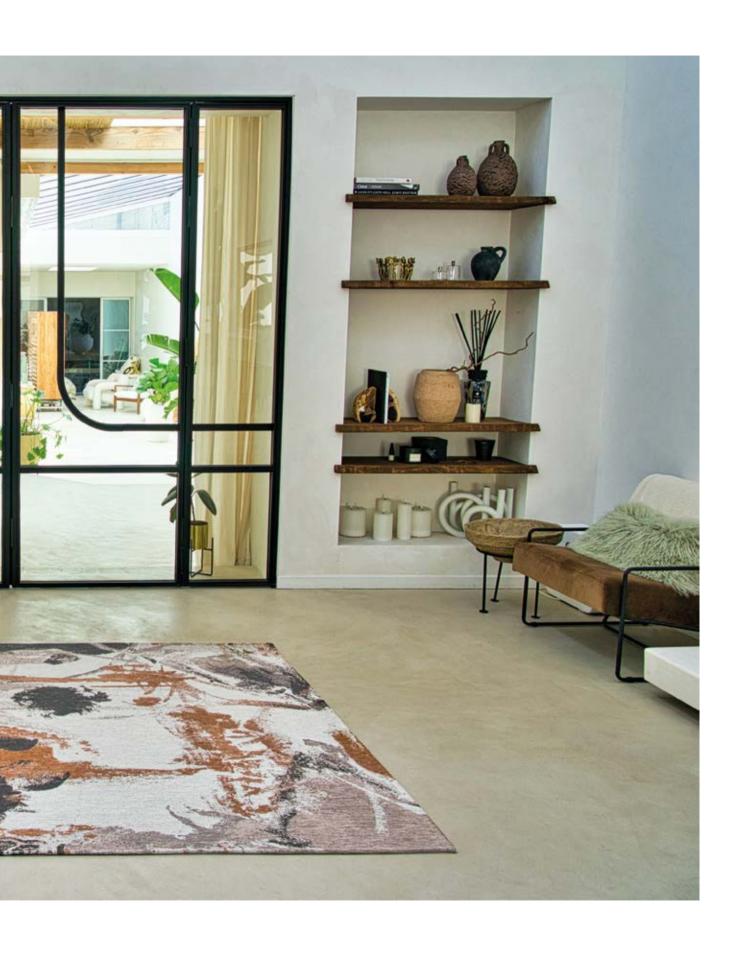

### CRAFT COLLECTION

The Cobblestone rug will captivate you with its abstract shapes and artistic details.

The design concept is based on indepth graphic research, using stamps and block print techniques to create unique patterns. Gradients of color and varying degrees of print add depth and texture to the rug, while a subtle line links the whole together, creating visual connections that add an extra dimension to the whole.

9346 PEACH PARTY

9348 AMPARO BLUES