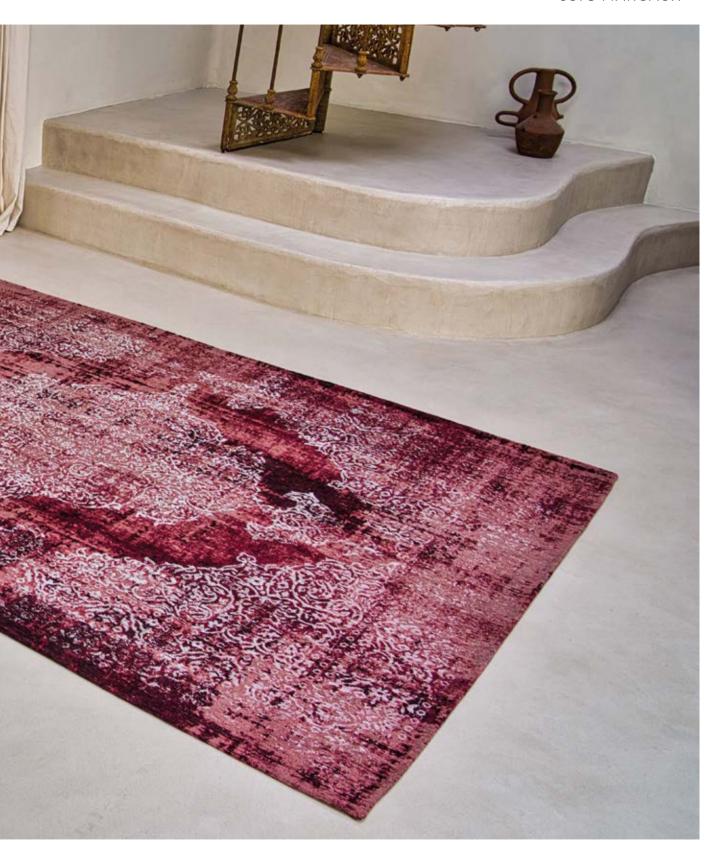

## KIRMAN

#### FADING WORLD COLLECTION

The Kirman rug is a harmonious blend of past and present, of classic deconstruction and contemporary artistic expression Inspired by an old design by Louis de Poortere, this rug adds a worn and nostalgic touch.

The motif is stylised using a flamed yarn, which structures the design and gives it a textured, subtly evanescent appearance, like a memory that is slowly fading. This unique technique gives the rug a captivating, artistic aesthetic.