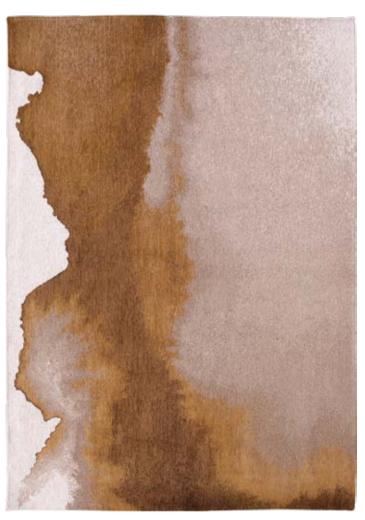

### LAGOON

#### MEDITATION COLLECTION

The Lagoon design concept is based on ink blots and Rorschach tests, offering a multitude of interpretations. The design evokes the sea, earth and moss, establishing a close link with nature. The colors blend harmoniously into each other, creating a spontaneous and captivating design.

The color palette is made up of rich, evocative shades. From warm brown to teal, refined gold to vibrant green, and touches of iodine, cognac and deep black, each tone helps to create a natural, authentic ambience.

9332 INKJET

9326 CHESTNUT

9328 IODE

9333 SUNSET

9331 PALM GREEN