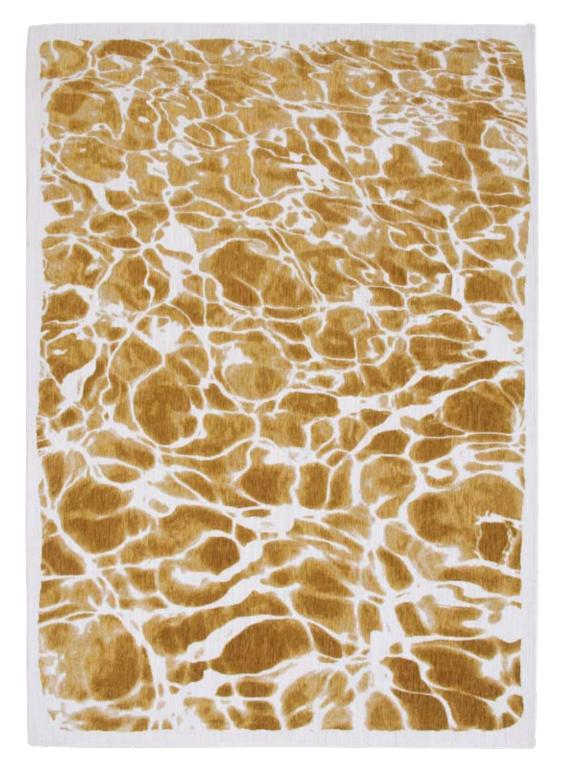

### SWIM

#### MEDITATION COLLECTION

Immerse yourself in the world of our Swim rug, inspired by the beauty and fluidity of water. The design concept is based around the cyanotype technique, creating a captivating visual effect.

This rug highlights the interplay of reflections, capturing the magic and brilliance of water. The patterns and shades of color reflect current trends, adding a modern, elegant touch to your interior.

The use of materials is also highlighted in this rug design. The white flamed yarn is adding relief and texture to the whole. This technique adds an extra dimension to the rug, creating a pleasant tactile experience and enhancing its visual appeal.

#### 9351 SURF

9349 SAFFRON

9354 RIVER

9353 GRIT