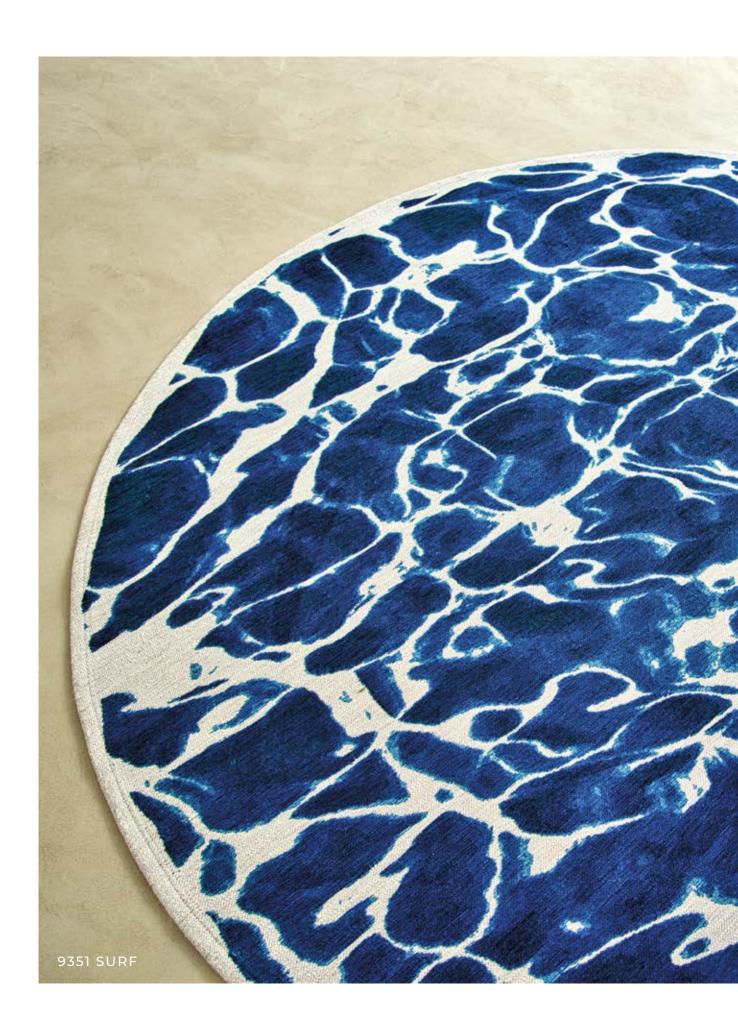

### SWIM

#### MEDITATION COLLECTION

Immerse yourself in the world of our Swim rug, inspired by the beauty and fluidity of water. The design concept is based around the cyanotype technique, creating a captivating visual effect.

This rug highlights the interplay of reflections, capturing the magic and brilliance of water. The patterns and shades of color reflect current trends, adding a modern, elegant touch to your interior.

The use of materials is also highlighted in this rug design. The white flamed yarn is adding relief and texture to the whole. This technique adds an extra dimension to the rug, creating a pleasant tactile experience and enhancing its visual appeal.

#### 9351 SURF

9349 SAFFRON

9354 RIVER

9353 GRIT