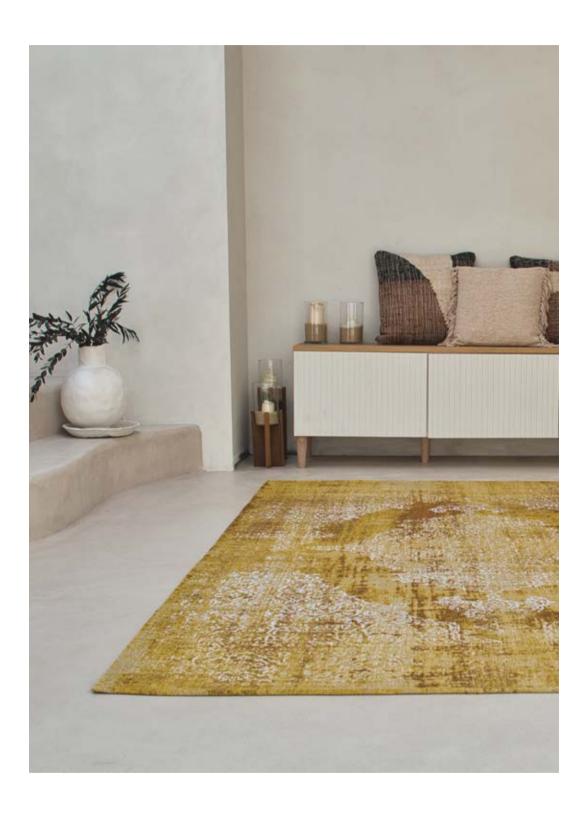

## KIRMAN

#### FADING WORLD COLLECTION

The Kirman rug is a harmonious blend of past and present, of classic deconstruction and contemporary artistic expression Inspired by an old design by Louis de Poortere, this rug adds a worn and nostalgic touch.

The motif is stylised using a flamed yarn, which structures the design and gives it a textured, subtly evanescent appearance, like a memory that is slowly fading. This unique technique gives the rug a captivating, artistic aesthetic.