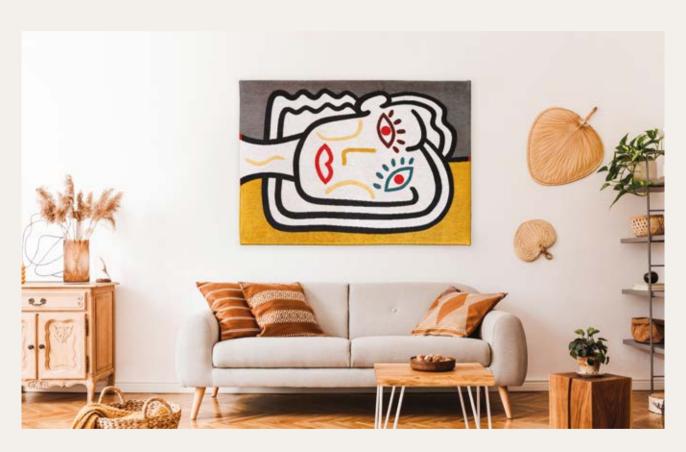

#### CRAFT COLLECTION

Don't miss our new Papercut rug, a piece that embodies the modern, deconstructivist aesthetic of the Bauhaus movement. Inspired by the tangram, this rug features printed, cut and deconstructed shapes, which are then skilfully reconstructed.

The Papercut rug is perfectly in keeping with the heritage of the Bauhaus movement, which advocated the fusion of art and craft, and the search for balance between form, colour and functionality. It will bring a touch of the avant-garde and originality to your interior, while reflecting boldness and creativity.