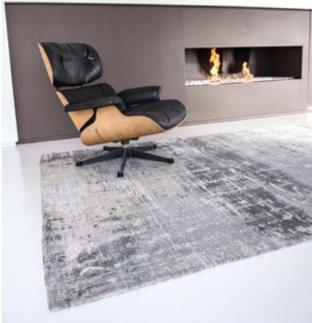

CUT



9315 NEW YORK | GATSBY GOLD



9144 STREET GRAPH



9143 DORADO



9368 CARPE DIEM



9393 INDIAN RICE

# COLLECTION RUGS 2022





BAOBAB **9200 BLACK WATER** 





CORAL 9228 OYSTER WHITE



CORAL 9229 SHELL BEIGE



CORAL 9227 BLACK GOLD



GRIFF 8420 JERSEY STONE



GRIFF 8421 BRONX AZURITE









CRACKS 8629 ABYSS BLUE





JACOB'S LADDER 8928 CENTRAL YELLOW





DEDALO 9205 YELLOW SCARAB







DEDALO
9204 REPUBLIC GREEN



DORA 9143 DORADO



GRAFFITO 9144 STREET GRAPH



MODULE 9196 CAMEL BLUE

MODULE 9209 PINK ROHE





MEDALLION 8263 MINERAL BLACK





MEDALLION 9148 STONE



**MEDALLION** 8383 SALT & PEPPER

#### KILIM 9115 FEZ RED



HERIZ 8704 AMIR GOLD



HADSCHLU 8719 782 RED



BAKHTIARI 8712 JANISSARY MULTI



8894 TURKISH DELIGHT

#### STREAKS 8716 CONEY GREY





MONETTI 9116 HISBISCUS RED





VENETIAN DUST 9195 PADUA BEIGE

#### TECHNICAL SPECIFICATIONS

| Design                | Baobab, Coral                                                   | Lucia                   | All other designs                                       |  |  |  |
|-----------------------|-----------------------------------------------------------------|-------------------------|---------------------------------------------------------|--|--|--|
| Composition           | 100% PET (20%rPET)                                              |                         |                                                         |  |  |  |
| Manufacturing process | Jacquard Flatweave                                              |                         |