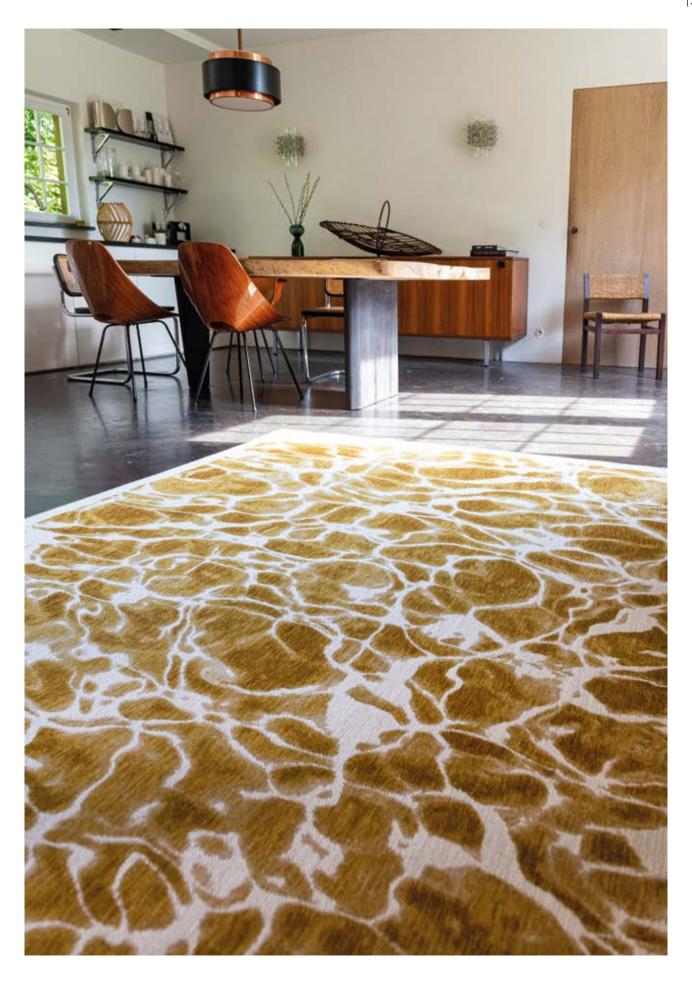

### SWIM

#### MEDITATION COLLECTION

Immerse yourself in the world of our Swim rug, inspired by the beauty and fluidity of water. The design concept is based around the cyanotype technique, creating a captivating visual effect.

This rug highlights the interplay of reflections, capturing the magic and brilliance of water. The patterns and shades of color reflect current trends, adding a modern, elegant touch to your interior.

The use of materials is also highlighted in this rug design. The white flamed yarn is adding relief and texture to the whole. This technique adds an extra dimension to the rug, creating a pleasant tactile experience and enhancing its visual appeal.