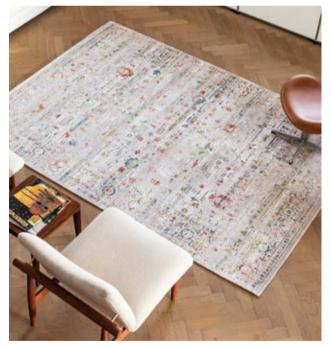

9389 LOBSTER | STEAM RED



9323 AMSTERDAM | ORANGE CUT



9315 NEW YORK | GATSBY GOLD



9144 STREET GRAPH



9143 DORADO



9368 CARPE DIEM



9393 INDIAN RICE

# COLLECTION RUGS 2022





BAOBAB **9200 BLACK WATER** 





CORAL 9228 OYSTER WHITE



CORAL 9229 SHELL BEIGE



CORAL 9227 BLACK GOLD



GRIFF 8420 JERSEY STONE



GRIFF 8421 BRONX AZURITE









CRACKS 8629 ABYSS BLUE





JACOB'S LADDER 8928 CENTRAL YELLOW





DEDALO 9205 YELLOW SCARAB







DEDALO
9204 REPUBLIC GREEN



DORA 9143 DORADO



GRAFFITO 9144 STREET GRAPH



MODULE 9196 CAMEL BLUE

MODULE 9209 PINK ROHE





MEDALLION 8263 MINERAL BLACK





MEDALLION 9148 STONE



**MEDALLION** 8383 SALT & PEPPER

#### KILIM 9115 FEZ RED



HERIZ 8704 AMIR GOLD



HADSCHLU 8719 782 RED



BAKHTIARI 8712 JANISSARY MULTI



8894 TURKISH DELIGHT

#### STREAKS 8716 CONEY GREY





MONETTI 9116 HISBISCUS RED





VENETIAN DUST 9195 PADUA BEIGE

#### TECHNICAL SPECIFICATIONS

| Design                | Baobab, Coral                                                   | Lucia                   | All other designs                                       |  |  |  |
|-----------------------|-----------------------------------------------------------------|-------------------------|---------------------------------------------------------|--|--|--|
| Composition           | 100% PET (20%rPET)                                              |                         |                                                         |  |  |  |
| Manufacturing process | Jacquard Flatweave                                              |