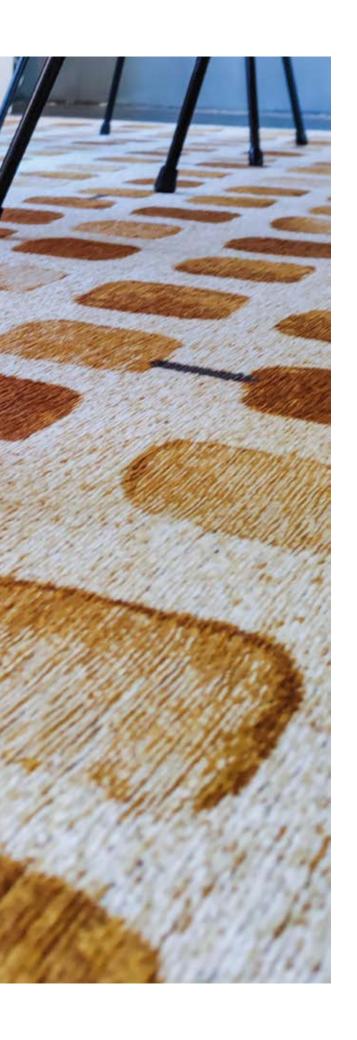

## **COBBLESTONE**

### CRAFT COLLECTION

The Cobblestone rug will captivate you with its abstract shapes and artistic details.

The design concept is based on indepth graphic research, using stamps and block print techniques to create unique patterns. Gradients of color and varying degrees of print add depth and texture to the rug, while a subtle line links the whole together, creating visual connections that add an extra dimension to the whole.

9346 PEACH PARTY

9348 AMPARO BLUES

### COBBLESTONE

#### CRAFT COLLECTION

9346
PEACH PARTY

9348
AMPARO BLUES