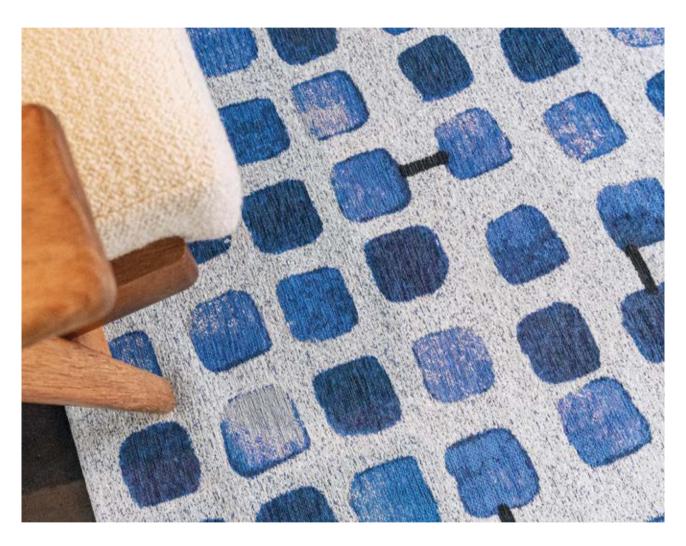

## **COBBLESTONE**

### CRAFT COLLECTION

The Cobblestone rug will captivate you with its abstract shapes and artistic details.

The design concept is based on indepth graphic research, using stamps and block print techniques to create unique patterns. Gradients of color and varying degrees of print add depth and texture to the rug, while a subtle line links the whole together, creating visual connections that add an extra dimension to the whole.

9346 PEACH PARTY

9348 AMPARO BLUES