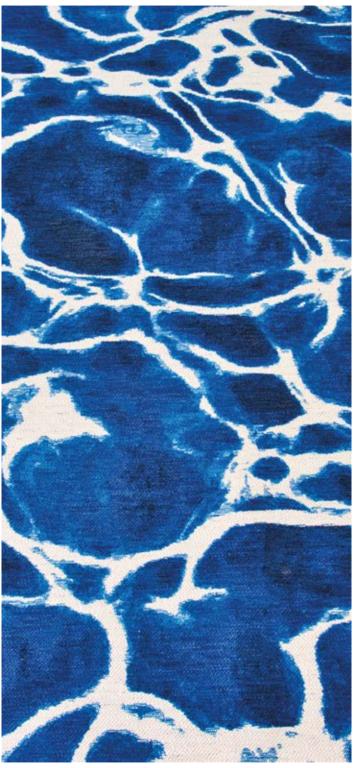

### SWIM

#### MEDITATION COLLECTION

Immerse yourself in the world of our Swim rug, inspired by the beauty and fluidity of water. The design concept is based around the cyanotype technique, creating a captivating visual effect.

This rug highlights the interplay of reflections, capturing the magic and brilliance of water. The patterns and shades of color reflect current trends, adding a modern, elegant touch to your interior.

The use of materials is also highlighted in this rug design. The white flamed yarn is adding relief and texture to the whole. This technique adds an extra dimension to the rug, creating a pleasant tactile experience and enhancing its visual appeal.

#### 9351 SURF

9349 SAFFRON

9354 RIVER

9353 GRIT