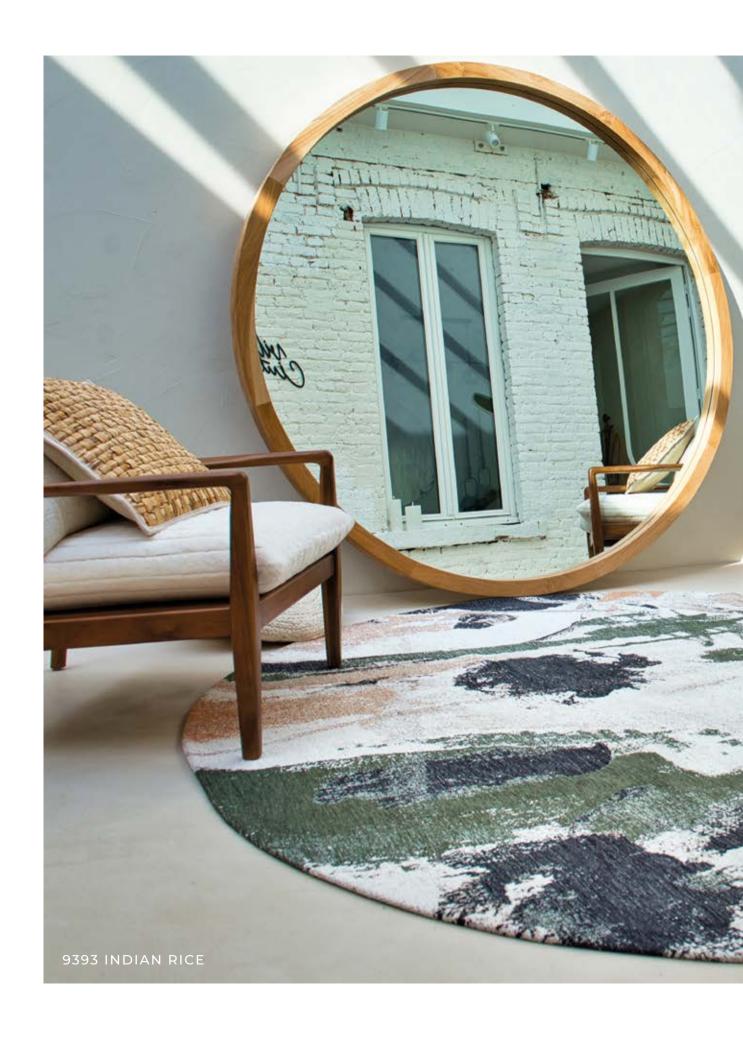

## **FRESQUE**

#### **GALLERY COLLECTION**

Let yourself be surprised by the Fresque rug. The bright but natural colors and visible brushstrokes give this rug an artistic and expressive look that leaves plenty of room for imagination.

The design concept is inspired by a children's painting workshop, where spontaneity and free expression have pride of place. The rug appears to be part of a fresco, capturing the energy and movement of a creative gesture.

The colors used are vibrant and joyful, bringing a touch of gaiety and dynamism to your space.

9342 PURPLE GAME

9344 MIDDLE OF

#### GALLERY COLLECTION

9342 PURPLE GAME

9344 MIDDLE OF

9393 INDIAN RICE