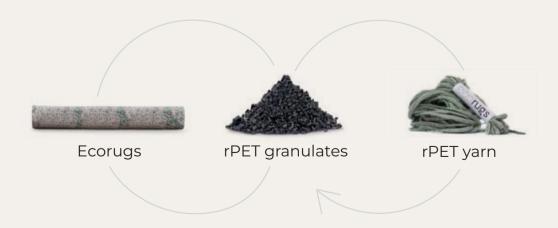

# A bold new generation of material

We're committed to protecting the environment for future generations and so we've taken the step to craft a collection that's more sustainable and which sets us on a path to circularity. With Ecorugs, our Rug Collection 2024 moves to a monomaterial polyester construction.

The move lets us guarantee that our rugs are not only high quality, but also fully recyclable. It's a bold new generation of environment-friendly rugs that will help to preserve our planet while upholding our philosophy of creating beautiful rugs that bring the utmost pleasure.

### Why use polyester?

Historically, we have used natural cotton within our rugs, but with the challenge to protect the natural world and provide a bright future for civilization, we believe it is important to make sure our products are more circular. Polyester gives us this opportunity through its long life and an ability to be returned to new rugs.

#### Mono-material

Every part of our Ecorugs is made from polyester. By creating a 100% mono-material construction, we eliminate the need to separate materials and make it easier to recycle Ecorugs at the end of their life.

#### Recyclability

Polyester is endlessly recyclable without degradation in quality, giving us the potential to adopt a circular product model in the future. Recycling polyester lets us extend the life of the materials we use, reducing demand for new raw materials.