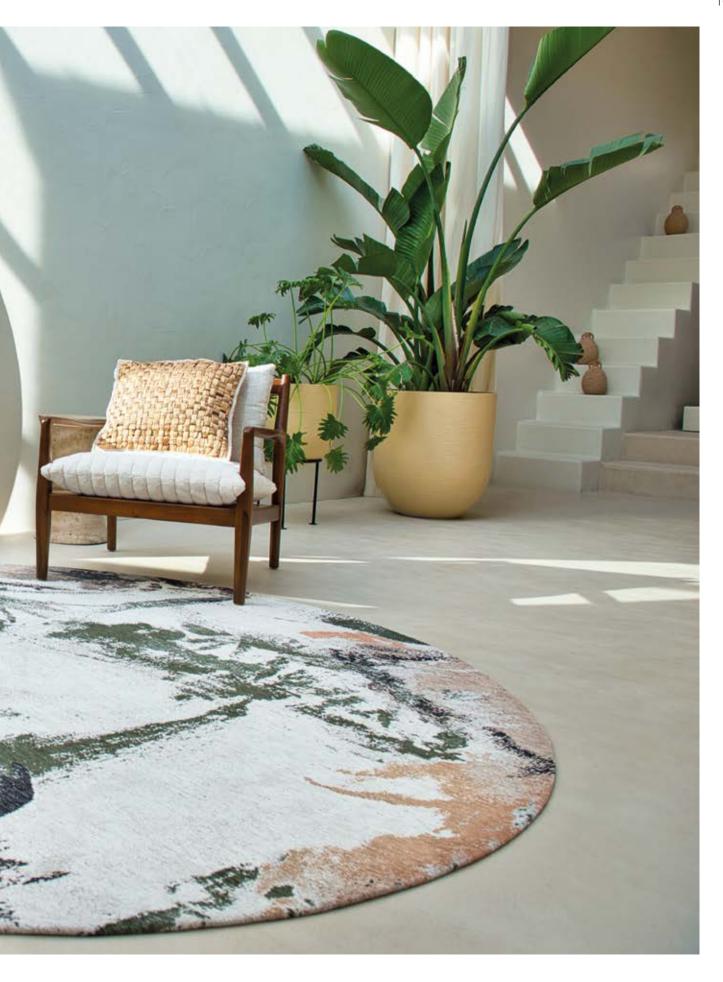

## **FRESQUE**

#### **GALLERY COLLECTION**

Let yourself be surprised by the Fresque rug. The bright but natural colors and visible brushstrokes give this rug an artistic and expressive look that leaves plenty of room for imagination.

The design concept is inspired by a children's painting workshop, where spontaneity and free expression have pride of place. The rug appears to be part of a fresco, capturing the energy and movement of a creative gesture.

The colors used are vibrant and joyful, bringing a touch of gaiety and dynamism to your space.

9342 PURPLE GAME

9344 MIDDLE OF