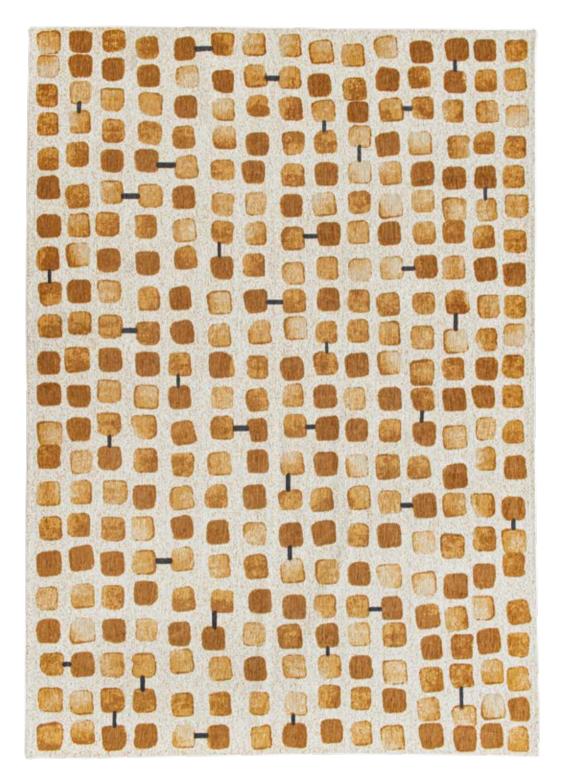

## **COBBLESTONE**

### CRAFT COLLECTION

The Cobblestone rug will captivate you with its abstract shapes and artistic details.

The design concept is based on indepth graphic research, using stamps and block print techniques to create unique patterns. Gradients of color and varying degrees of print add depth and texture to the rug, while a subtle line links the whole together, creating visual connections that add an extra dimension to the whole.

9346 PEACH PARTY

9348 AMPARO BLUES