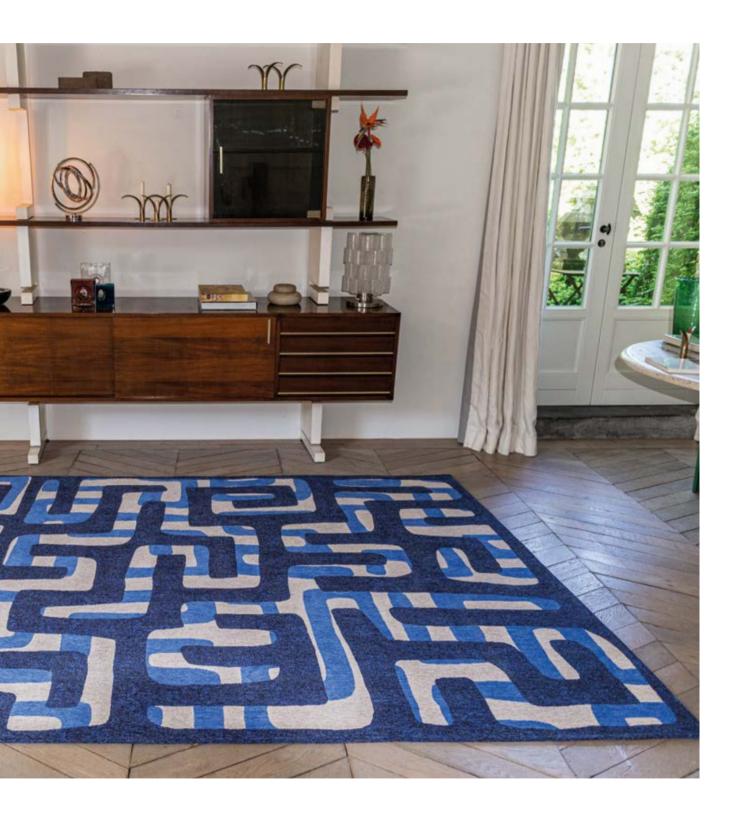

### **KUBA**

#### CRAFT COLLECTION

Kuba rugs draw their inspiration from Zairean Kuba art, famous for its abstract motifs and rich creativity.

Kuba men and women, renowned for their exceptional weaving and embroidery skills, developed increasingly abstract designs as the kingdom grew in prosperity and power.

The design concept is inspired by African fabrics, but revisits them with a modern approach and a sense of added perspective. The traditional ethnic pattern is metamorphosed into two layers, creating a captivating visual depth that further enhances the effect of perspective.

9336 ULTRAMARINE