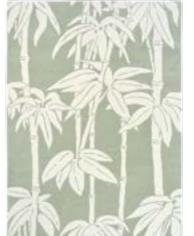

#### Florence Broadhurst

Japanese Bamboo Jade 039507

#### Japanese Bamboo

handtufted · cut pile
pure new wool

120 x 180 cm 3'11" x 5'11"

170 x 240 cm 5'7" x 7'10"

200 x 280 cm 6'7" x 9'2"

250 x 350 cm 8'2" x 11'6"

custom sizes on request

Tortoiseshell Stripe Jade 039808