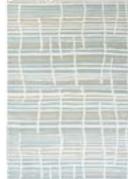

### Tortoiseshell Stripe

handtufted · cut pile pure new wool / viscose 120 x 180 cm 3'11" x 5'11" 170 x 240 cm 5'7" x 7'10" 200 x 280 cm 6'7" x 9'2" 250 x 350 cm 8'2" x 11'6" custom sizes on request

handtufted · cut & loop pile
pure new wool

120 x 180 cm 3'11" x 5'11"

170 x 240 cm 5'7" x 7'10"

200 x 280 cm 6'7" x 9'2"

250 x 350 cm 8'2" x 11'6"
custom sizes on request

Waterwave Stripe Citron 039906

Waterwave Stripe Pearl 039908

4