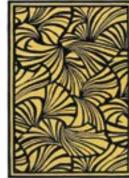

custom sizes on request

Japanese Fans Ivory 039301

120 x 180 cm 3'11" x 5'11" 170 x 240 cm 5′7" x 7′10" 200 x 280 cm 6'7" x 9'2" 250 x 350 cm 8'2" x 11'6"

250 x 350 cm 8'2" x 11'6"

Japanese Fans Gold 039305