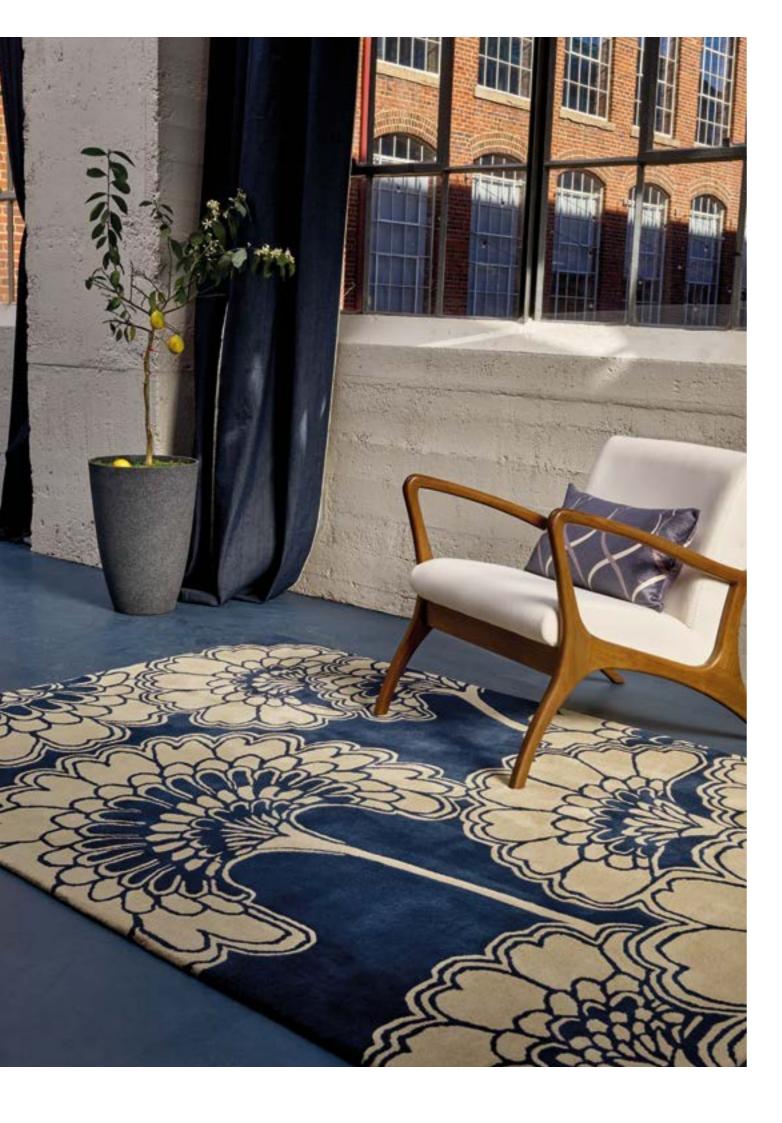

## "My life is dedicated to the interpretation of beauty"

#### Florence Broadhurst

Turnabouts

handtufted · cut pile pure new wool 120 x 180 cm 3'11" x 5'11" 170 x 240 cm 5′7″ x 7′10″ 200 x 280 cm 6'7" x 9'2" 250 x 350 cm 8'2" x 11'6" custom sizes on request

handtufted · cut pile