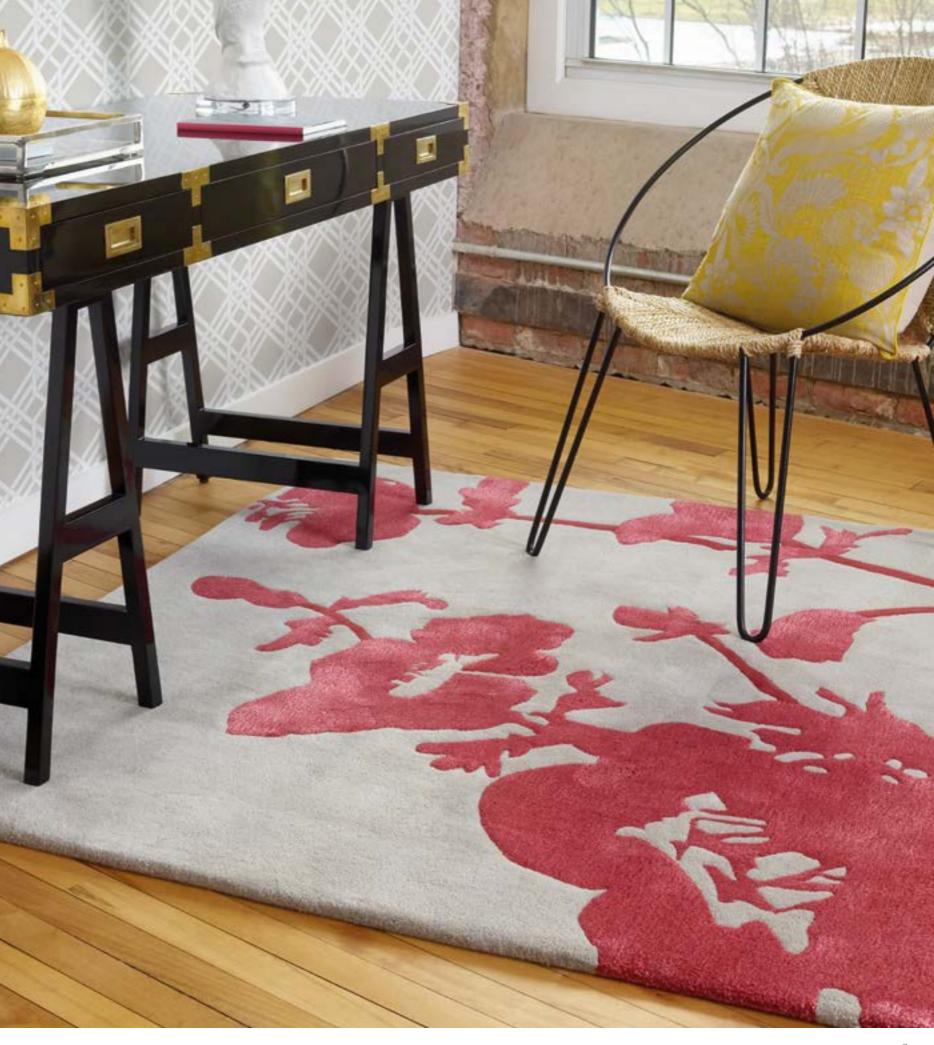

200 x 280 cm 6'7" x 9'2"

Turnabouts Claret 039200

Floral 300 Poppy 039600

Slub

handtufted · cut pile pure new wool / viscose 120 x 180 cm 3'11" x 5'11" 170 x 240 cm 5'7" x 7'10" 200 x 280 cm 6'7" x 9'2" 250 x 350 cm 8'2" x 11'6"