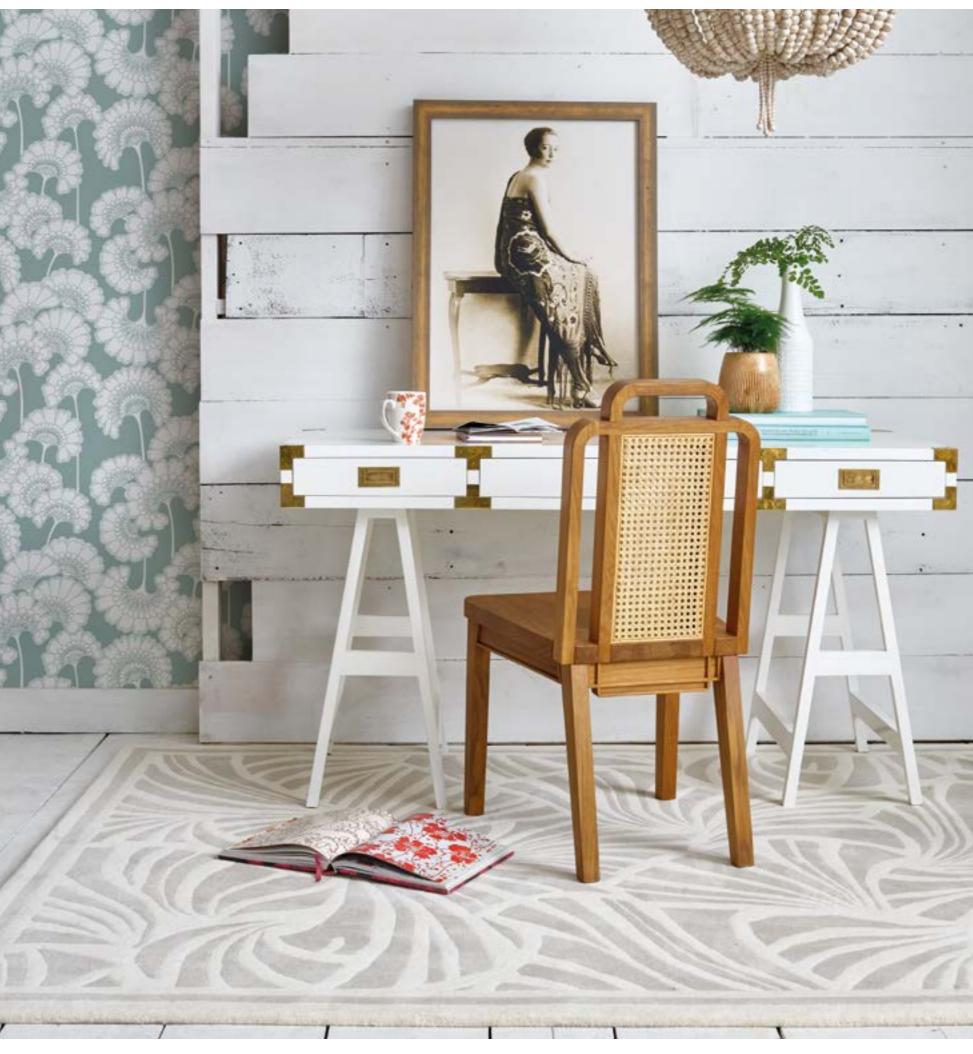

### Tortoiseshell Stripe

handtufted · cut pile pure new wool / viscose 120 x 180 cm 3'11" x 5'11" 170 x 240 cm 5'7" x 7'10" 200 x 280 cm 6'7" x 9'2" 250 x 350 cm 8'2" x 11'6" custom sizes on request

handtufted · cut & loop pile
pure new wool