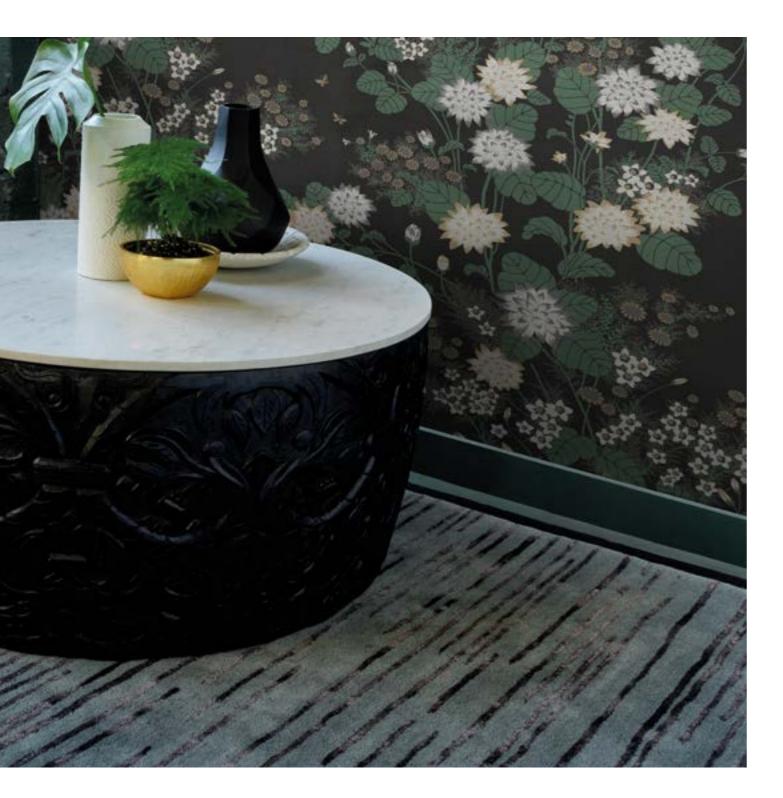

### Tortoiseshell Stripe

handtufted · cut pile pure new wool / viscose 120 x 180 cm 3'11" x 5'11" 170 x 240 cm 5'7" x 7'10" 200 x 280 cm 6'7" x 9'2" 250 x 350 cm 8'2" x 11'6" custom sizes on request

handtufted · cut & loop pile
pure new wool