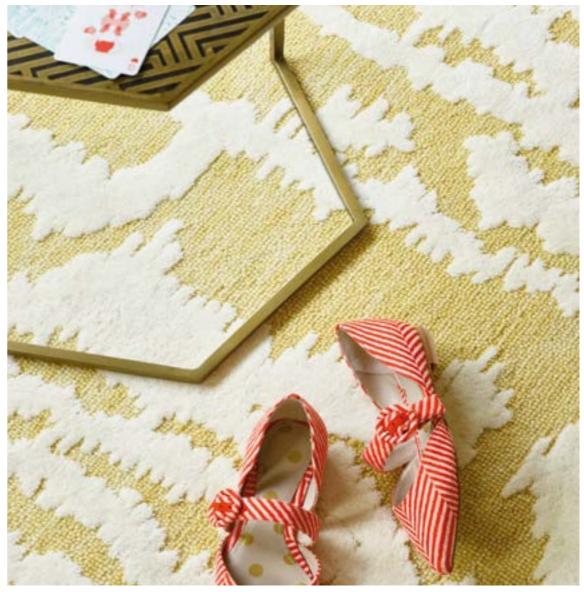

### Tortoiseshell Stripe

handtufted · cut pile pure new wool / viscose 120 x 180 cm 3'11" x 5'11" 170 x 240 cm 5'7" x 7'10" 200 x 280 cm 6'7" x 9'2" 250 x 350 cm 8'2" x 11'6" custom sizes on request

handtufted · cut & loop pile
pure new wool