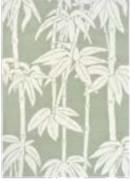

#### Florence Broadhurst

Japanese Bamboo Jade 039507

#### Japanese Bamboo

handtufted · cut pile
pure new wool

120 x 180 cm 3'11" x 5'11"

170 x 240 cm 5'7" x 7'10"

200 x 280 cm 6'7" x 9'2"

250 x 350 cm 8'2" x 11'6"

custom sizes on request

Tortoiseshell Stripe Jade 039808