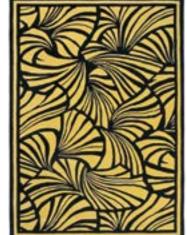

custom sizes on request

Japanese Fans Ivory 039301

120 x 180 cm 3'11" x 5'11" 170 x 240 cm 5′7" x 7′10" 200 x 280 cm 6'7" x 9'2" 250 x 350 cm 8'2" x 11'6"

250 x 350 cm 8'2" x 11'6"

Japanese Fans Gold 039305