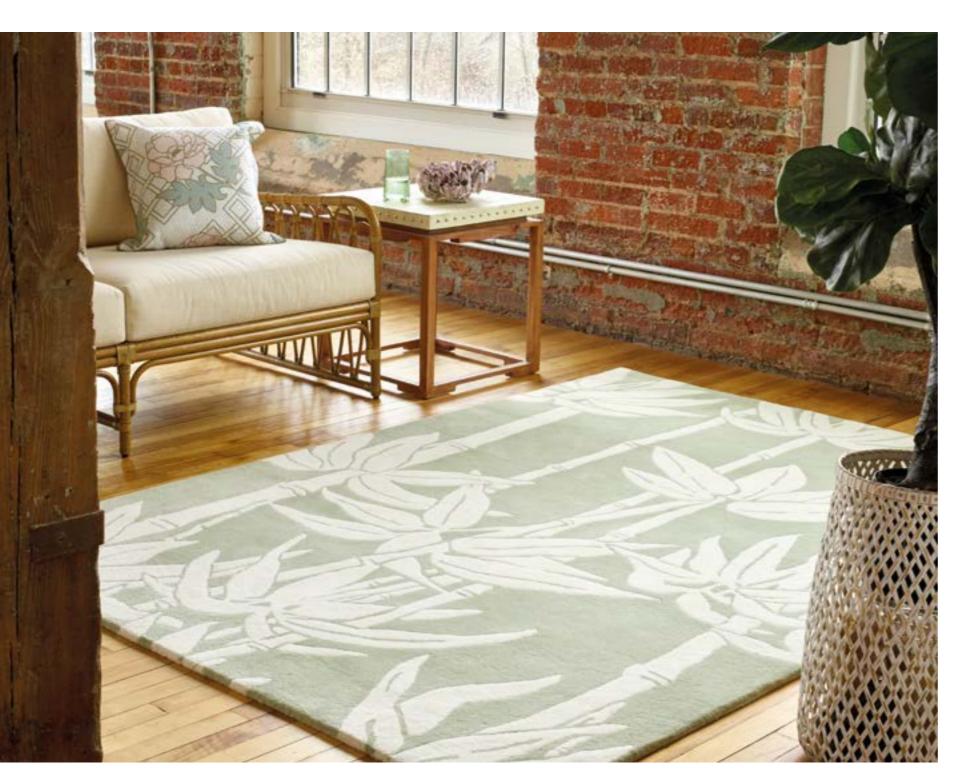

#### Florence Broadhurst

Japanese Bamboo Jade 039507

#### Japanese Bamboo

handtufted · cut pile
pure new wool

120 x 180 cm 3'11" x 5'11"

170 x 240 cm 5'7" x 7'10"

200 x 280 cm 6'7" x 9'2"

250 x 350 cm 8'2" x 11'6"

custom sizes on request

Tortoiseshell Stripe Jade 039808