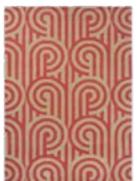

#### Florence Broadhurst

Turnabouts

handtufted · cut pile pure new wool 120 x 180 cm 3'11" x 5'11" 170 x 240 cm 5′7″ x 7′10″ 200 x 280 cm 6'7" x 9'2" 250 x 350 cm 8'2" x 11'6" custom sizes on request

handtufted · cut pile

200 x 280 cm 6'7" x 9'2"

Turnabouts Claret 039200

Floral 300 Poppy 039600

Slub

handtufted · cut pile pure new wool / viscose 120 x 180 cm 3'11" x 5'11" 170 x 240 cm 5'7" x 7'10" 200 x 280 cm 6'7" x 9'2" 250 x 350 cm 8'2" x 11'6"