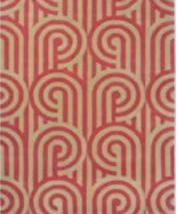

#### Florence Broadhurst

Turnabouts

handtufted · cut pile pure new wool 120 x 180 cm 3'11" x 5'11" 170 x 240 cm 5′7″ x 7′10″ 200 x 280 cm 6'7" x 9'2" 250 x 350 cm 8'2" x 11'6" custom sizes on request

handtufted · cut pile

200 x 280 cm 6'7" x 9'2"

Turnabouts Claret 039200

Floral 300 Poppy 039600

Slub

handtufted · cut pile pure new wool / viscose 120 x 180 cm 3'11" x 5'11" 170 x 240 cm 5'7" x 7'10" 200 x 280 cm 6'7" x 9'2" 250 x 350 cm 8'2" x 11'6"