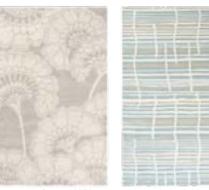

### Tortoiseshell Stripe

handtufted · cut pile pure new wool / viscose 120 x 180 cm 3'11" x 5'11" 170 x 240 cm 5'7" x 7'10" 200 x 280 cm 6'7" x 9'2" 250 x 350 cm 8'2" x 11'6" custom sizes on request

handtufted · cut & loop pile
pure new wool

120 x 180 cm 3'11" x 5'11"

170 x 240 cm 5'7" x 7'10"

200 x 280 cm 6'7" x 9'2"

250 x 350 cm 8'2" x 11'6"
custom sizes on request

Waterwave Stripe Citron 039906

Waterwave Stripe Pearl 039908

4