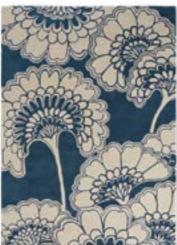

custom sizes on request

Japanese Fans Ivory 039301

120 x 180 cm 3'11" x 5'11" 170 x 240 cm 5′7" x 7′10" 200 x 280 cm 6'7" x 9'2" 250 x 350 cm 8'2" x 11'6"

250 x 350 cm 8'2" x 11'6"

Japanese Fans Gold 039305