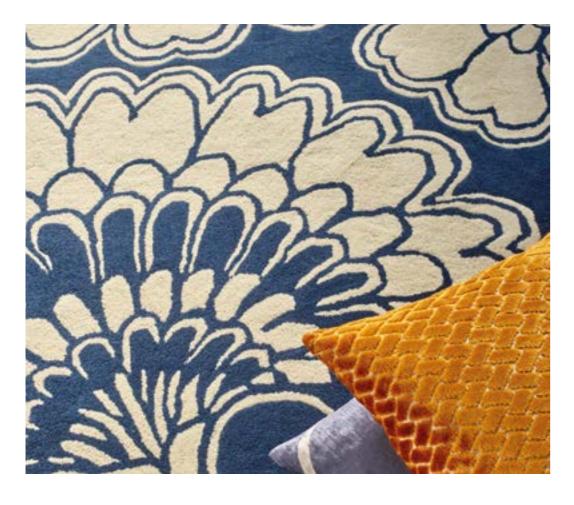

## "My life is dedicated to the interpretation of beauty"

#### Florence Broadhurst

Turnabouts

handtufted · cut pile pure new wool 120 x 180 cm 3'11" x 5'11" 170 x 240 cm 5′7″ x 7′10″ 200 x 280 cm 6'7" x 9'2" 250 x 350 cm 8'2" x 11'6" custom sizes on request

handtufted · cut pile