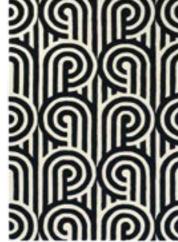

#### Florence Broadhurst

Turnabouts

handtufted · cut pile pure new wool 120 x 180 cm 3'11" x 5'11" 170 x 240 cm 5′7″ x 7′10″ 200 x 280 cm 6'7" x 9'2" 250 x 350 cm 8'2" x 11'6" custom sizes on request

handtufted · cut pile

200 x 280 cm 6'7" x 9'2"

Turnabouts Claret 039200

Floral 300 Poppy 039600

Slub

handtufted · cut pile pure new wool / viscose 120 x 180 cm 3'11" x 5'11" 170 x 240 cm 5'7" x 7'10" 200 x 280 cm 6'7" x 9'2" 250 x 350 cm 8'2" x 11'6"