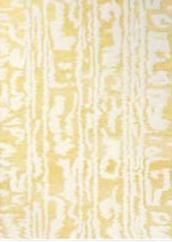

### Tortoiseshell Stripe

handtufted · cut pile pure new wool / viscose 120 x 180 cm 3'11" x 5'11" 170 x 240 cm 5'7" x 7'10" 200 x 280 cm 6'7" x 9'2" 250 x 350 cm 8'2" x 11'6" custom sizes on request

handtufted · cut & loop pile
pure new wool