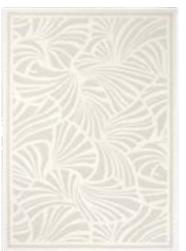

custom sizes on request

Japanese Fans Ivory 039301

120 x 180 cm 3'11" x 5'11" 170 x 240 cm 5′7" x 7′10" 200 x 280 cm 6'7" x 9'2" 250 x 350 cm 8'2" x 11'6"

250 x 350 cm 8'2" x 11'6"

Japanese Fans Gold 039305