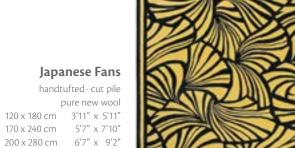

#### Florence Broadhurst

Japanese Bamboo Jade 039507

#### Japanese Bamboo

handtufted · cut pile
pure new wool

120 x 180 cm 3'11" x 5'11"

170 x 240 cm 5'7" x 7'10"

200 x 280 cm 6'7" x 9'2"

250 x 350 cm 8'2" x 11'6"

custom sizes on request

Tortoiseshell Stripe Jade 039808