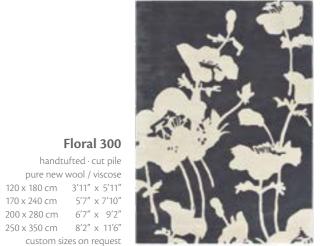

200 x 280 cm 6'7" x 9'2"

Turnabouts Claret 039200

Floral 300 Poppy 039600

Slub

handtufted · cut pile pure new wool / viscose 120 x 180 cm 3'11" x 5'11" 170 x 240 cm 5'7" x 7'10" 200 x 280 cm 6'7" x 9'2" 250 x 350 cm 8'2" x 11'6"