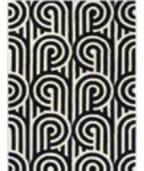

#### Florence Broadhurst

Turnabouts

handtufted · cut pile pure new wool 120 x 180 cm 3'11" x 5'11" 170 x 240 cm 5′7″ x 7′10″ 200 x 280 cm 6'7" x 9'2" 250 x 350 cm 8'2" x 11'6" custom sizes on request

handtufted · cut pile

200 x 280 cm 6'7" x 9'2"

Turnabouts Claret 039200

Floral 300 Poppy 039600

Slub

handtufted · cut pile pure new wool / viscose 120 x 180 cm 3'11" x 5'11" 170 x 240 cm 5'7" x 7'10" 200 x 280 cm 6'7" x 9'2" 250 x 350 cm 8'2" x 11'6"