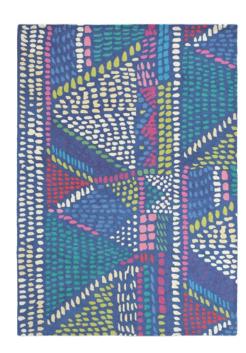

Zinnia 016505 140x200cm | 170x230cm 200x280cm | 250x350cm Digitally Printed 100% Polyamide

Tetbury Meadow 19201 140 x 200cm | 170 x 240cm | 200 x 280cm Handtufted cut pile 100% wool

Atlas 19808 140 x 200cm | 170 x 240cm | 200 x 280cm Handtufted loop pile 100% wool