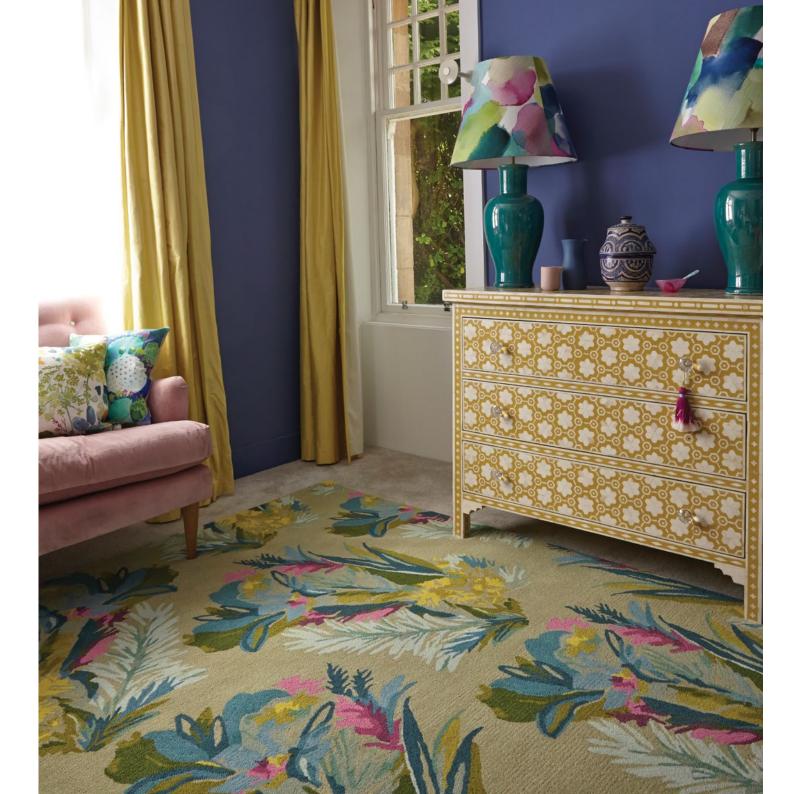

Zinnia 016505 140x200cm | 170x230cm 200x280cm | 250x350cm Digitally Printed 100% Polyamide

Tetbury Meadow 19201 140 x 200cm | 170 x 240cm | 200 x 280cm Handtufted cut pile 100% wool

Atlas 19808 140 x 200cm | 170 x 240cm | 200 x 280cm Handtufted loop pile 100% wool