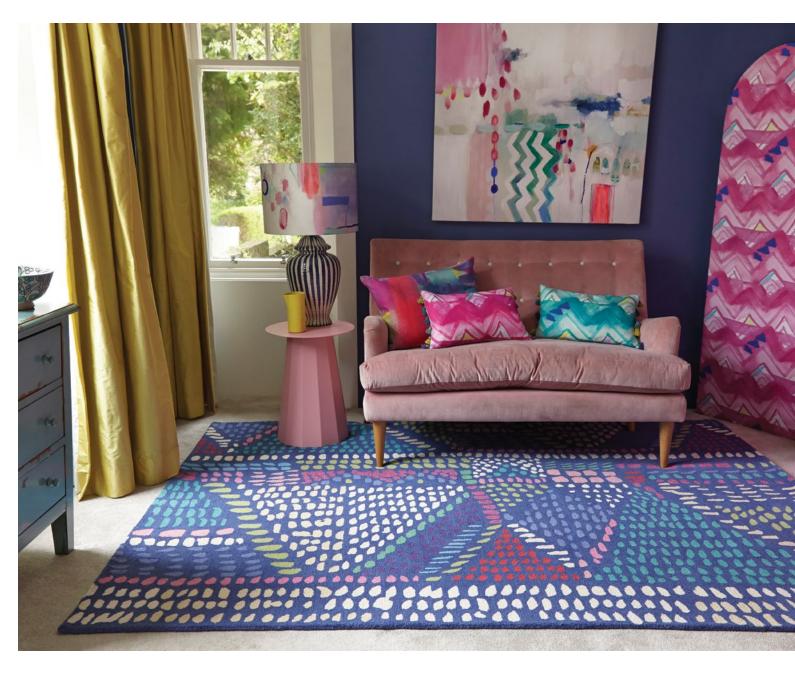

Zinnia 016505 140x200cm | 170x230cm 200x280cm | 250x350cm Digitally Printed 100% Polyamide

Tetbury Meadow 19201 140 x 200cm | 170 x 240cm | 200 x 280cm Handtufted cut pile 100% wool

Atlas 19808 140 x 200cm | 170 x 240cm | 200 x 280cm Handtufted loop pile 100% wool