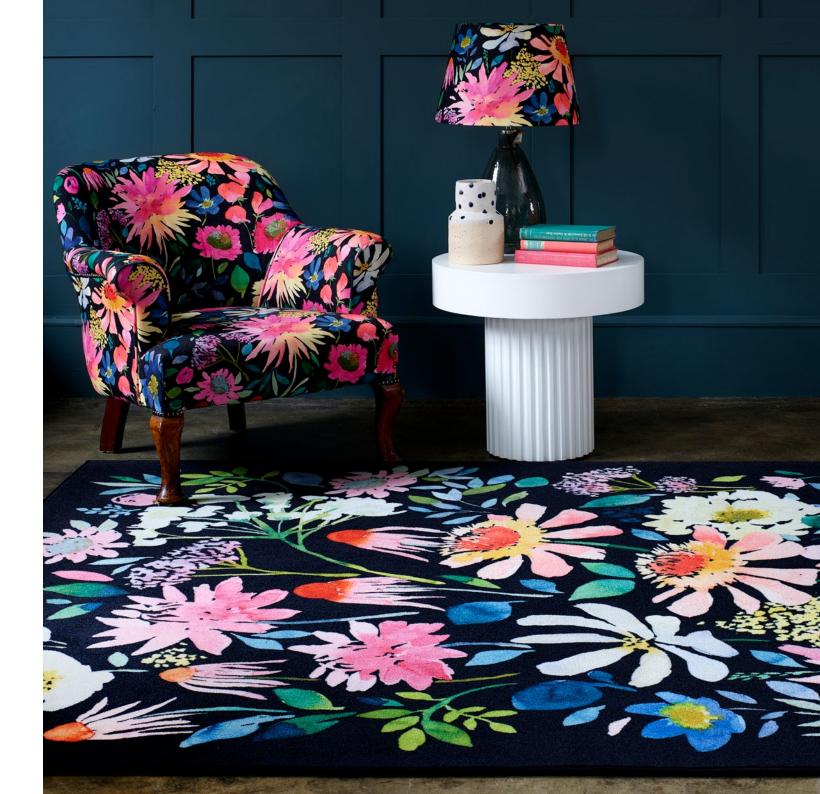

Zinnia 016505 140x200cm | 170x230cm 200x280cm | 250x350cm Digitally Printed 100% Polyamide

Tetbury Meadow 19201 140 x 200cm | 170 x 240cm | 200 x 280cm Handtufted cut pile 100% wool

Atlas 19808 140 x 200cm | 170 x 240cm | 200 x 280cm Handtufted loop pile 100% wool