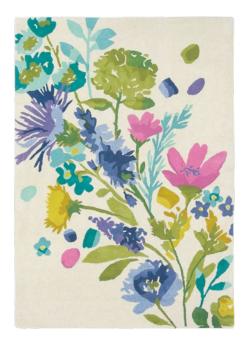

Zinnia 016505 140x200cm | 170x230cm 200x280cm | 250x350cm Digitally Printed 100% Polyamide

Tetbury Meadow 19201 140 x 200cm | 170 x 240cm | 200 x 280cm Handtufted cut pile 100% wool

Atlas 19808 140 x 200cm | 170 x 240cm | 200 x 280cm Handtufted loop pile 100% wool