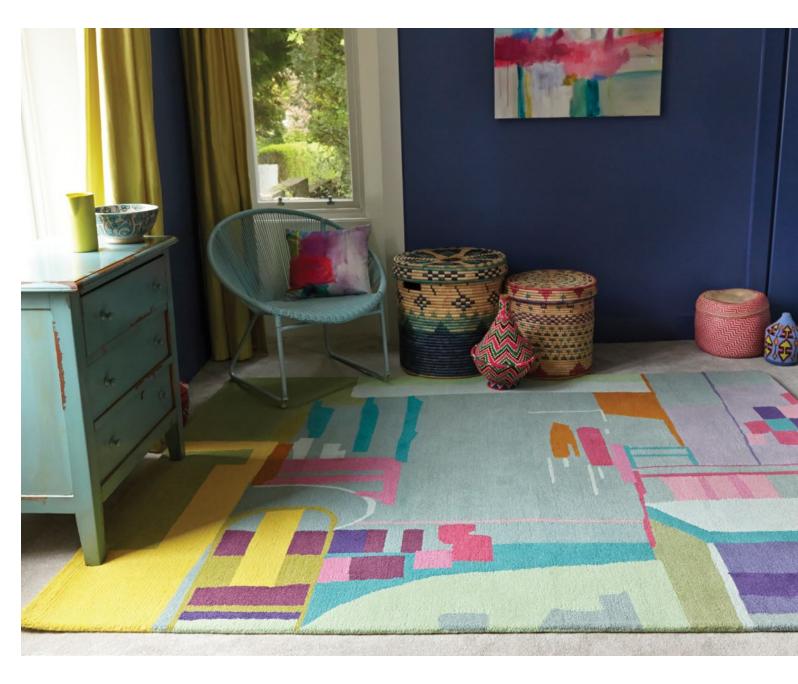

Zinnia 016505 140x200cm | 170x230cm 200x280cm | 250x350cm Digitally Printed 100% Polyamide

Tetbury Meadow 19201 140 x 200cm | 170 x 240cm | 200 x 280cm Handtufted cut pile 100% wool

Atlas 19808 140 x 200cm | 170 x 240cm | 200 x 280cm Handtufted loop pile 100% wool

Amal 19707 140 x 200cm | 170 x 240cm | 200 x 280cm Handtufted loop pile 100% wool

Kippen 18705 140 x 200cm | 170 x 240cm | 200 x 280cm Handtufted cut pile wool | viscose

Palais 18408 140 x 200cm | 170 x 240cm | 200 x 280cm Handtufted loop pile 100% wool

Jungle 18307 140 x 200cm | 170 x 240cm | 200 x 280cm Handtufted loop pile 100% wool

Ines Jardin 19904 140 x 200cm | 170 x 240cm | 200 x 280cm Handtufted cut | loop pile wool | viscose