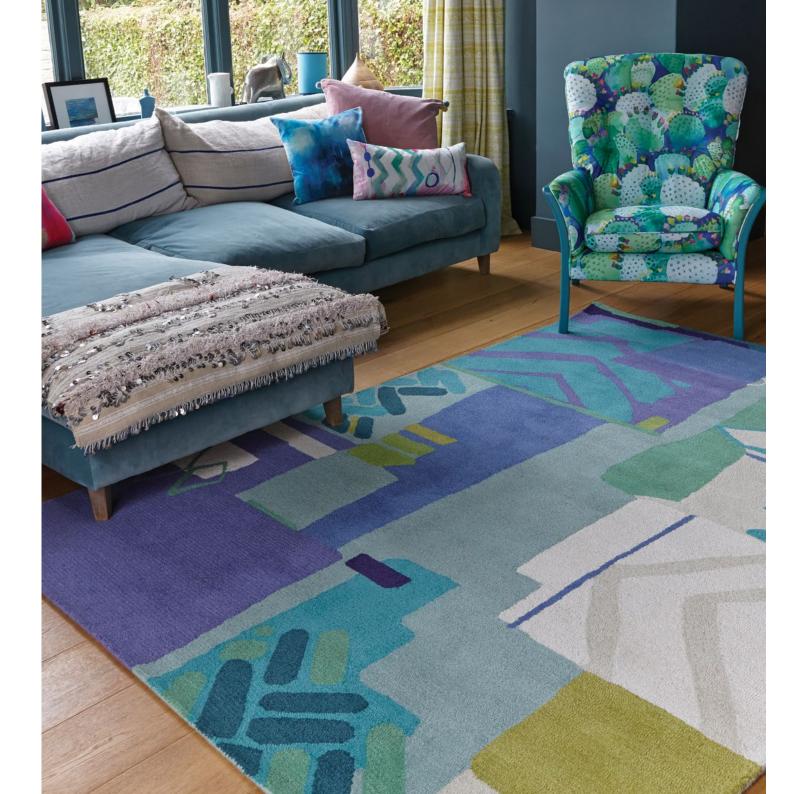

Zinnia 016505 140x200cm | 170x230cm 200x280cm | 250x350cm Digitally Printed 100% Polyamide

Tetbury Meadow 19201 140 x 200cm | 170 x 240cm | 200 x 280cm Handtufted cut pile 100% wool

Atlas 19808 140 x 200cm | 170 x 240cm | 200 x 280cm Handtufted loop pile 100% wool

Amal 19707 140 x 200cm | 170 x 240cm | 200 x 280cm Handtufted loop pile 100% wool

Kippen 18705 140 x 200cm | 170 x 240cm | 200 x 280cm Handtufted cut pile wool | viscose

Palais 18408 140 x 200cm | 170 x 240cm | 200 x 280cm Handtufted loop pile 100% wool

Jungle 18307 140 x 200cm | 170 x 240cm | 200 x 280cm Handtufted loop pile 100% wool

Ines Jardin 19904 140 x 200cm | 170 x 240cm | 200 x 280cm Handtufted cut | loop pile wool | viscose