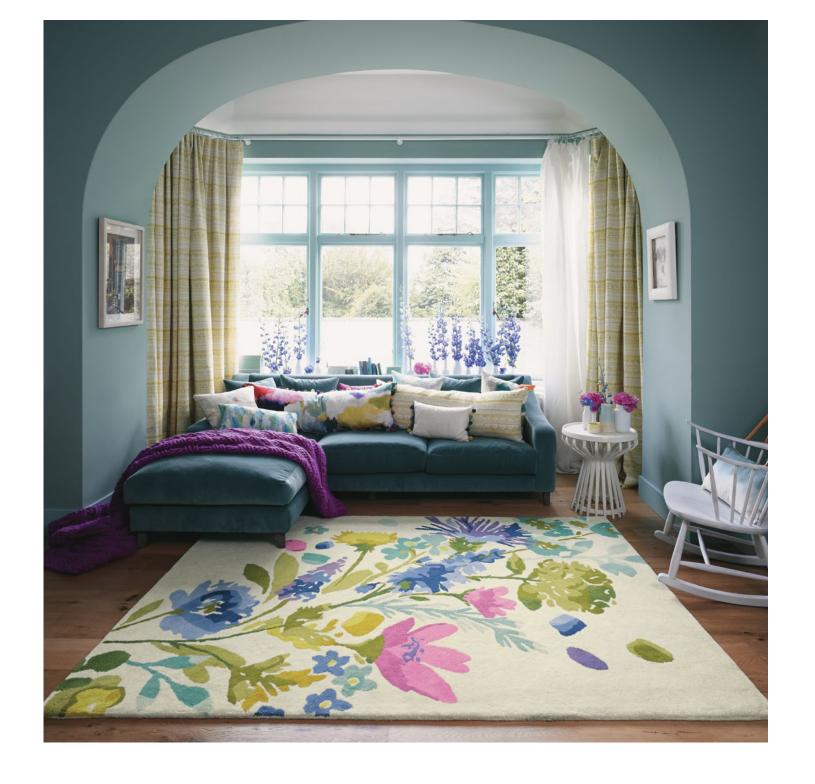

Zinnia 016505 140x200cm | 170x230cm 200x280cm | 250x350cm Digitally Printed 100% Polyamide

Tetbury Meadow 19201 140 x 200cm | 170 x 240cm | 200 x 280cm Handtufted cut pile 100% wool

Atlas 19808 140 x 200cm | 170 x 240cm | 200 x 280cm Handtufted loop pile 100% wool