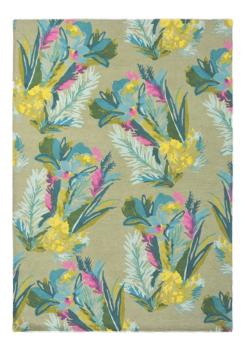

Zinnia 016505 140x200cm | 170x230cm 200x280cm | 250x350cm Digitally Printed 100% Polyamide

Tetbury Meadow 19201 140 x 200cm | 170 x 240cm | 200 x 280cm Handtufted cut pile 100% wool

Atlas 19808 140 x 200cm | 170 x 240cm | 200 x 280cm Handtufted loop pile 100% wool