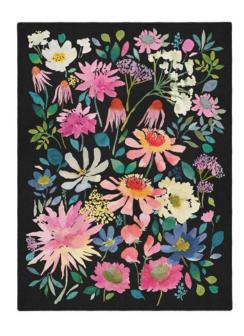

Zinnia 016505 140x200cm | 170x230cm 200x280cm | 250x350cm Digitally Printed 100% Polyamide

Tetbury Meadow 19201 140 x 200cm | 170 x 240cm | 200 x 280cm Handtufted cut pile 100% wool

Atlas 19808 140 x 200cm | 170 x 240cm | 200 x 280cm Handtufted loop pile 100% wool