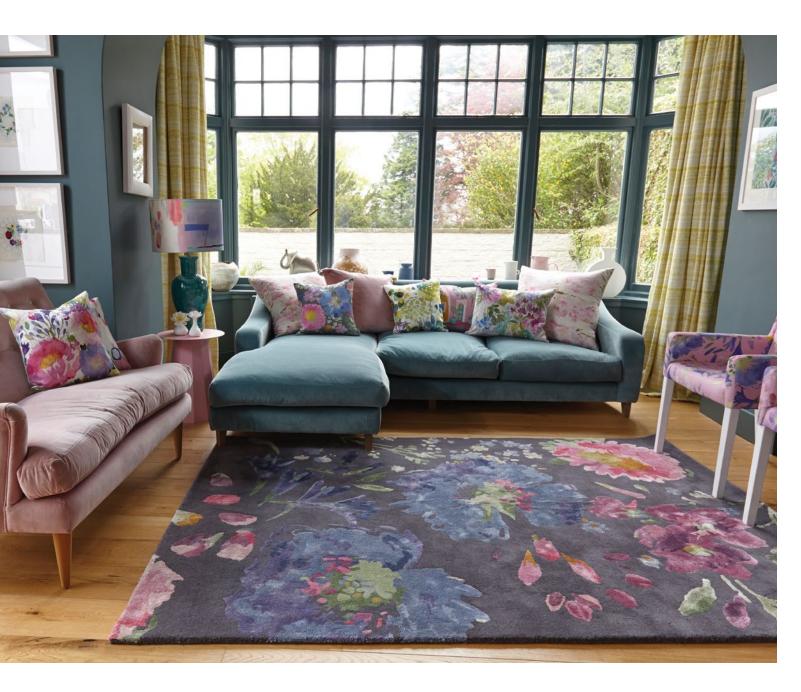

Zinnia 016505 140x200cm | 170x230cm 200x280cm | 250x350cm Digitally Printed 100% Polyamide

Tetbury Meadow 19201 140 x 200cm | 170 x 240cm | 200 x 280cm Handtufted cut pile 100% wool

Atlas 19808 140 x 200cm | 170 x 240cm | 200 x 280cm Handtufted loop pile 100% wool