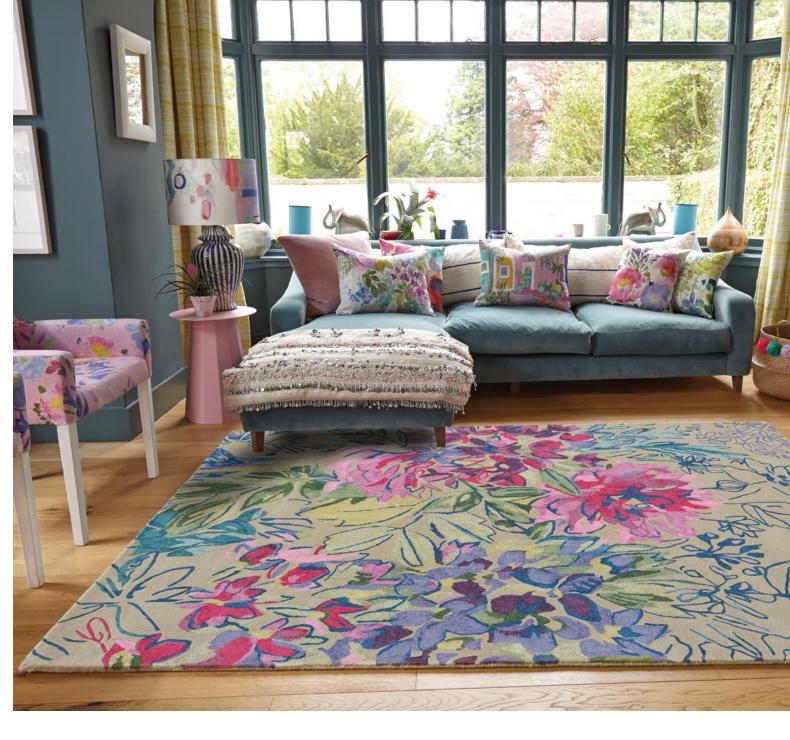

Amal 19707 140 x 200cm | 170 x 240cm | 200 x 280cm Handtufted loop pile 100% wool

Kippen 18705 140 x 200cm | 170 x 240cm | 200 x 280cm Handtufted cut pile wool | viscose

Palais 18408 140 x 200cm | 170 x 240cm | 200 x 280cm Handtufted loop pile 100% wool